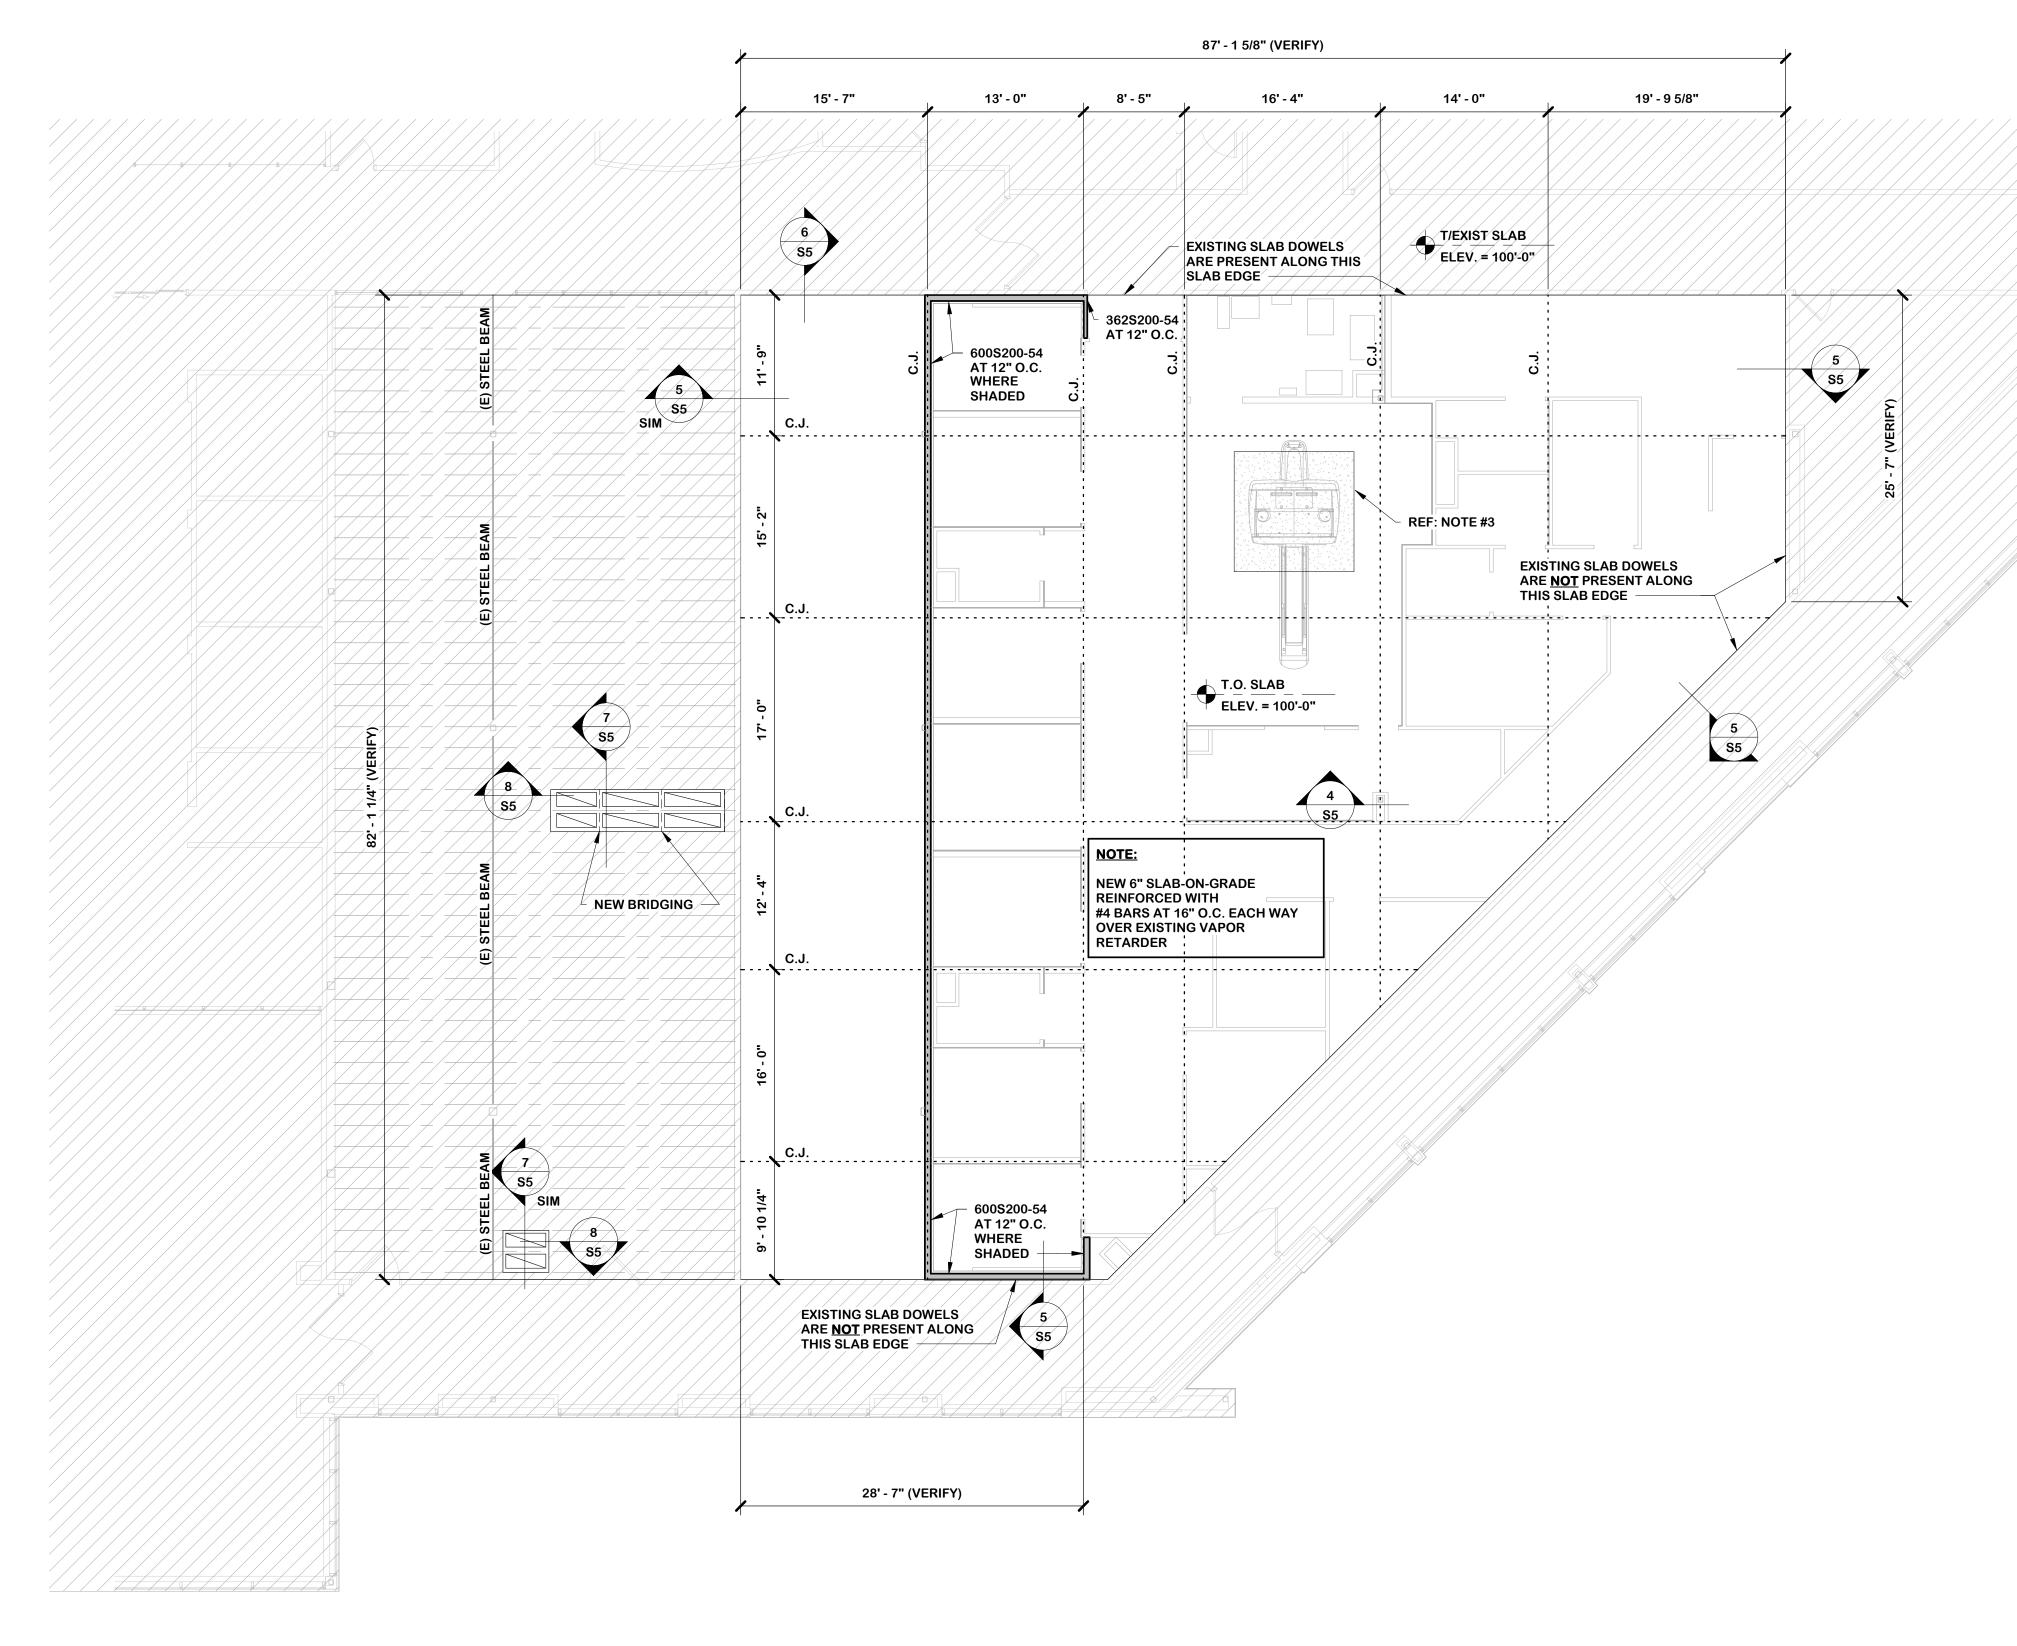

| BSA HO | SPITAL |
|--------|--------|
| PET/CT | INFILL |

CDG PROJ NO. DATE:

22418 03/14/2025

SCALE:

1/8" = 1'-0"

TRUE NORTH