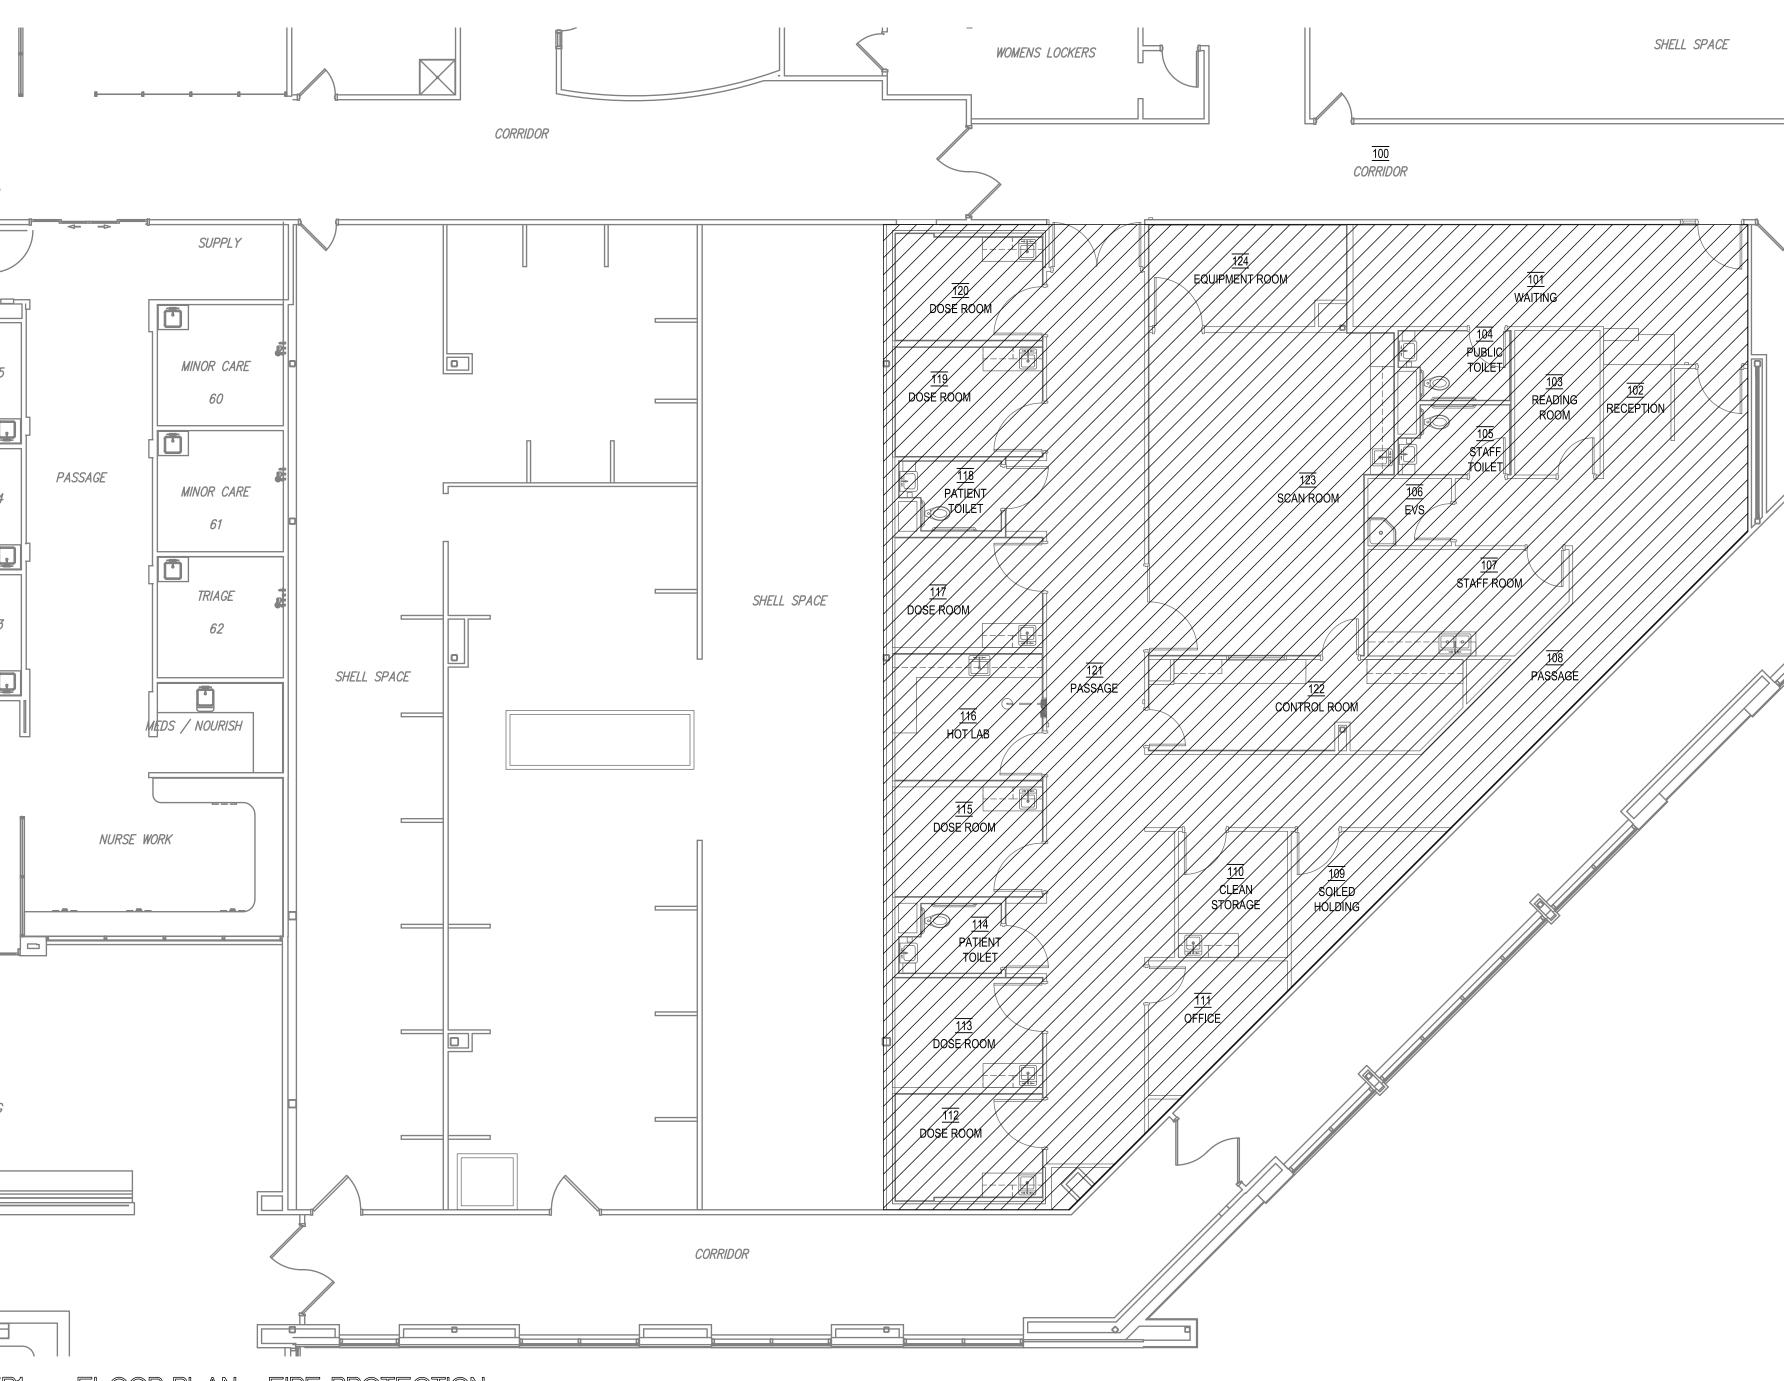

# BSA HOSPITAL PET/CT INFILL 1600 WALLACE BLVD AMARILLO, TEXAS 79106

### HOSPITAL LICENSING RULES

CONDRAY

OF

2

2

NUCLEAR MEDICINE SUITE (s)(1)(B) Radioisotope room (Hot Lab). When radiopharmaceutical preparation is performed on site, the room shall include MS CESTO sufficient space for equipment, storage of radionuclides, chemicals for preparation, dose calibrators, and record keeping. When prepared materials are used, storage and calculation area may be smaller than for on-site preparation. DESIGN GROU (s)(1)(B)(i) The room and isotope handling areas within the room ARCHITECTURE shall have appropriate radiation shielding. & INTERIOR DESIGN (s)(1)(B)(ii) There shall be a shielded area or enclosed shielded cabinet for long-term storage of decaying radioisotopes. 3708 UPLAND AVE. LUBBOCK, TX 79407 (s)(1)(C) Positron emission tomography (PET). When Pet Services 806.748.6190 are provided, scanner and cyclotron rooms shall be in condray.com compliance with the manufacturer's recommendations and provide a minimum of three feet of clear and  $-\infty$ unobstructed working space on all sides of equipment RED AD accessible to staff and patient. (s)(1)(C)(i) A control alcove shall be provided with a view window permitting view of the patient. (s)(1)(C)(ii) An equipment area large enough to contain necessary electronic and electrical gear shall be provided. (s)(1)(C)(iii) A dose administration room(s) with radiation shielding shall be located near treatment room. Patients in route to procedure rooms shall not pass through public corridors and waiting rooms after injection with radioisotope. (s)(1)(C)(iv) A patient toilet with radiation shielding shall be provided with or adjacent to dose administration room(s). The patient toilet rooms shall contain a hand washing fixture FINCHER with hands-free operable controls. ENGINEERING, LLC FINCHER ENGINEERING, LLC TX FIRM #F-16408 5621 114TH ST., SUITE 100 LUBBOCK, TX 79424 PH: 806-701-5109 (s)(1)(D)(i) Patient waiting area. The area shall be out of traffic and under direct staff visual control. When the waiting area serves both outpatients and inpatients, separate areas shall be provided and include visual privacy WWW.FINCHERENG.COM between the waiting areas. (s)(1)(D)(ii) Control desk and reception area. A control desk and reception area shall be provided. (s)(1)(D)(v) Patient toilet facilities. A toilet room with a hand washing fixture with hands—free operable controls shall be provided convenient to the waiting room and procedure room. (s)(1)(D)(vi) Staff toilet facilities. Toilets and hand washing fixtures Nieman Engineering, LL 1500 Broadway St, Suite 1210 with hands—free operable controls may be outside the Lubbock, Texas 79401 T: 806-589-3340 TBPE Firm Registration No: F- 14148 suite but shall be convenient for staff office. (s)(1)(D)(xviii) Clerical office(s) spaces. Clerical office(s) spaces shall be provided. (s)(1)(D)(xx) Clean storage room. A clean storage room shall be provided for clean supplies and linens. A hand washing fixture shall be provided with hands-free operable controls. When conveniently located, the clean storage room may be shared with another. (s)(1)(D)(xxi) Soiled workroom. The soiled workroom shall not have direct connection to the nuclear medicine procedure or diagnostic rooms and sterile activity rooms. The room shall contain a clinical sink or equivalent flushing type fixture, work counter, hand washing fixture with hands—free operable controls, waste receptacle, and soiled linen receptacle. When contaminated soiled material or fluid waste is not handled, only a soiled holding room is required. (s)(1)(D)(xxii) Housekeeping room. The housekeeping room shall be located within the suite. (s)(2)(A)(i) Radiation protection shall be designed, tested and approved by a medical physicist licensed under the Texas Medical Physics Practice Act, Occupations Code Chapter 602. Flooring used in the nuclear medicine procedure room, (s)(2)(B)(i) any work or treatment areas where radioactive material is handled, and soiled workroom shall be of the seamless monolithic type as required by *§133.162(d)(2)(B)(iii)(III) of this title.* Ceilings in radiopharmacy, hot laboratory, and soiled workrooms shall be monolithic as required by (s)(2)(B)(ii) \$133.162(d)(2)(B)(vi)(III) of this title. 1600 WALLACE BLVD AMARILLO, TEXAS 79106 BSA HOSPITAL PET/CT INFILL REVISIONS: COPYRIGHT © 2025 CONDRAY DESIGN GROUP, INC. THESE DRAWINGS, OR PARTS THEREOF, MAY NOT BE REPRODUCED IN ANY FORM, BY ANY METHOD, FOR ANY PURPOSE, WITHOUT PRIOR WRITTEN CONSENT FROM CONDRAY DESIGN GROUP, INC. PROJECT NO. 22418 DATE: 03/14/2025 SHEET NO.