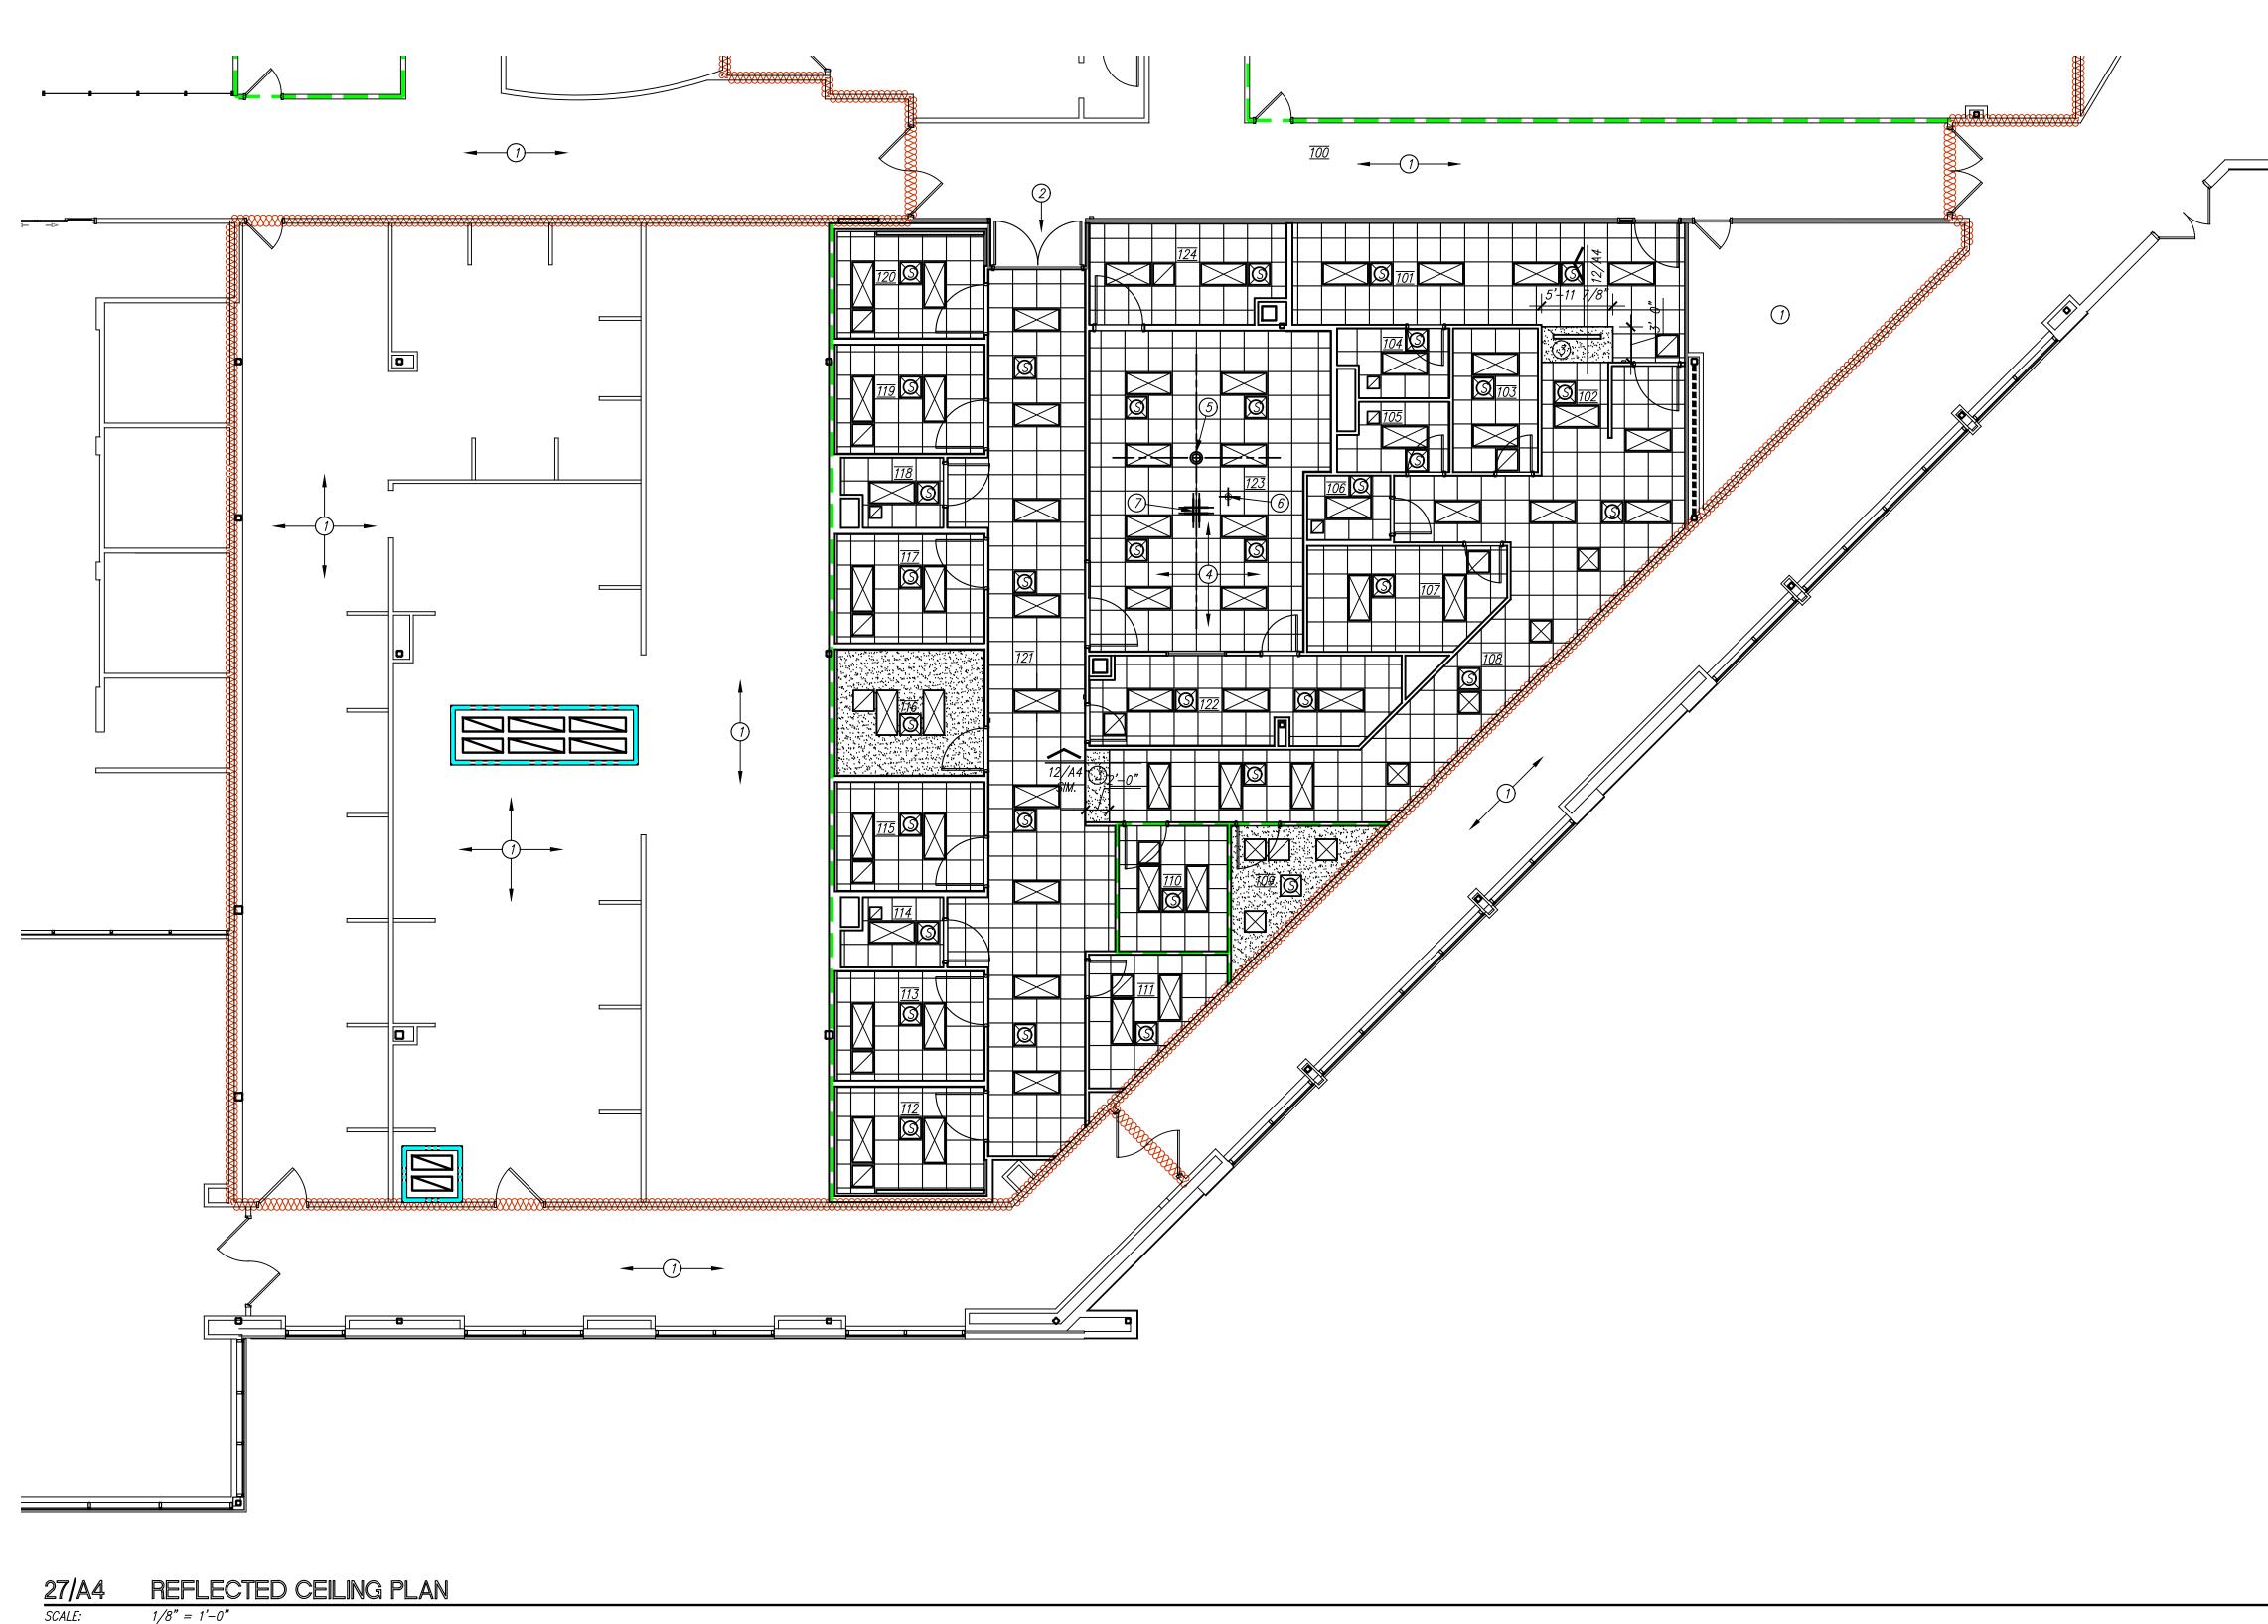

| BSA HO | SPITAL |
|--------|--------|
| PET/CT | INFILL |

CDG PROJ NO. DATE:

22418 03/14/2025

SCALE:

1/8" = 1'-0"

TRUE NORTH