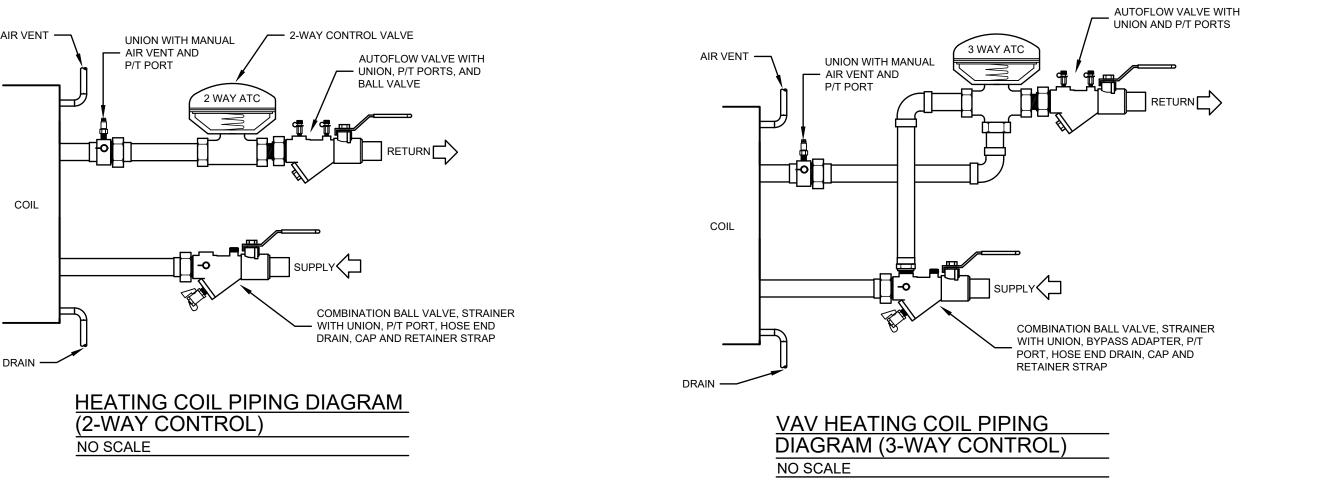

### MECHANICAL

| MO | MECHANICAL GENERAL NOTES   |
|----|----------------------------|
| M1 | MECHANICAL DEMOLITION PLAN |
| M2 | MECHANICAL DUCTWORK        |
| M3 | MECHANICAL PIPING PLAN     |
| M4 | MECHANICAL ROOF PLAN       |
| M5 | MECHANICAL SECTIONS        |
| M6 | MECHANICAL SCHEDULES       |
| М7 | MECHANICAL DETAILS         |
| M8 | MECHANICAL DETAILS         |