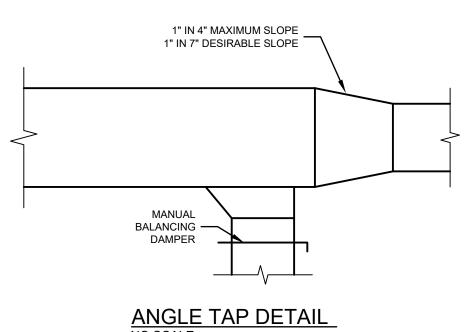

### MECHANICAL

| MO | MECHANICAL GENERAL NOTES   |
|----|----------------------------|
| M1 | MECHANICAL DEMOLITION PLAN |
| M2 | MECHANICAL DUCTWORK        |
| M3 | MECHANICAL PIPING PLAN     |
| M4 | MECHANICAL ROOF PLAN       |
| M5 | MECHANICAL SECTIONS        |
| M6 | MECHANICAL SCHEDULES       |
| М7 | MECHANICAL DETAILS         |
| M8 | MECHANICAL DETAILS         |