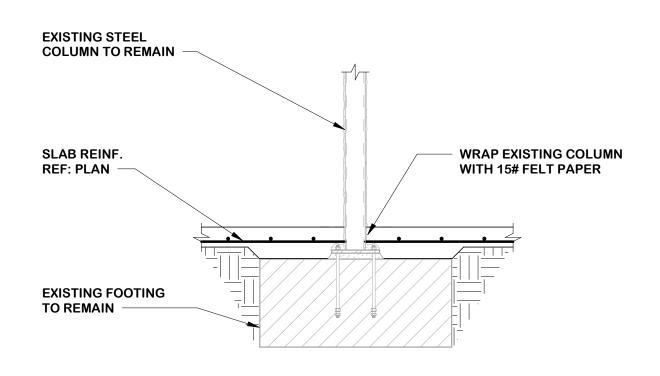

AB OPENING. THE NEW SLAB OPENING SHALL BE LOCATED WHERE INDICATED ON THE DRAWINGS AND BE TWO JOIST BAYS WIDE.
- (2) ALONG THIS SLAB EDGE, THE CONTRACTOR SHALL SAW CUT THE EXISTING JAGGED SLAB EDGE TO CREATE A STRAIGHT SLAB EDGE TO DOWEL INTO, REF: 2/S1



# **DEMO NOTES**

CONTRACTOR SHALL VERIFY ANY DIMENSIONS SHOWN WITH ARCHITECTURAL 1 DRAWINGS.



2 EXISTING SLAB EDGE CONDITION









# FOUNDATION NOTES

- 1. FIELD VERIFY ALL DIMENSIONS PRIOR TO CONSTRUCTION OR FABRICATION.
- 2. (E) ON PLAN INDICATES EXISTING.
- 3. FLOOR SLAB ON WHICH EQUIPMENT IS TO BE INSTALLED MUST BE LEVEL TO 6.00MM (1/4") IN 3050MM (10'-0).
- 4. CONC. C.J. AS SHOWN ON PLAN INDICATES LOCATION OF EITHER FORMED OR SAWCUT (CONTRACTOR'S OPTION) CONTROL JOINT IN SLAB ON GRADE. SEE S0 AND DETAIL 2/S5





















# 4 NEW SLAB AT EXISTING COLUMN

| DESIGN GROUP<br>ARCHITECTURE<br>& INTERIOR DESIGN<br>3708 UPLAND AVE.<br>LUBBOCK, TX 79407<br>806.748.6190<br>condray.com                                                                                                                                                                           |                                                                                            |  |  |
|-----------------------------------------------------------------------------------------------------------------------------------------------------------------------------------------------------------------------------------------------------------------------------------------------------|---------------------------------------------------------------------------