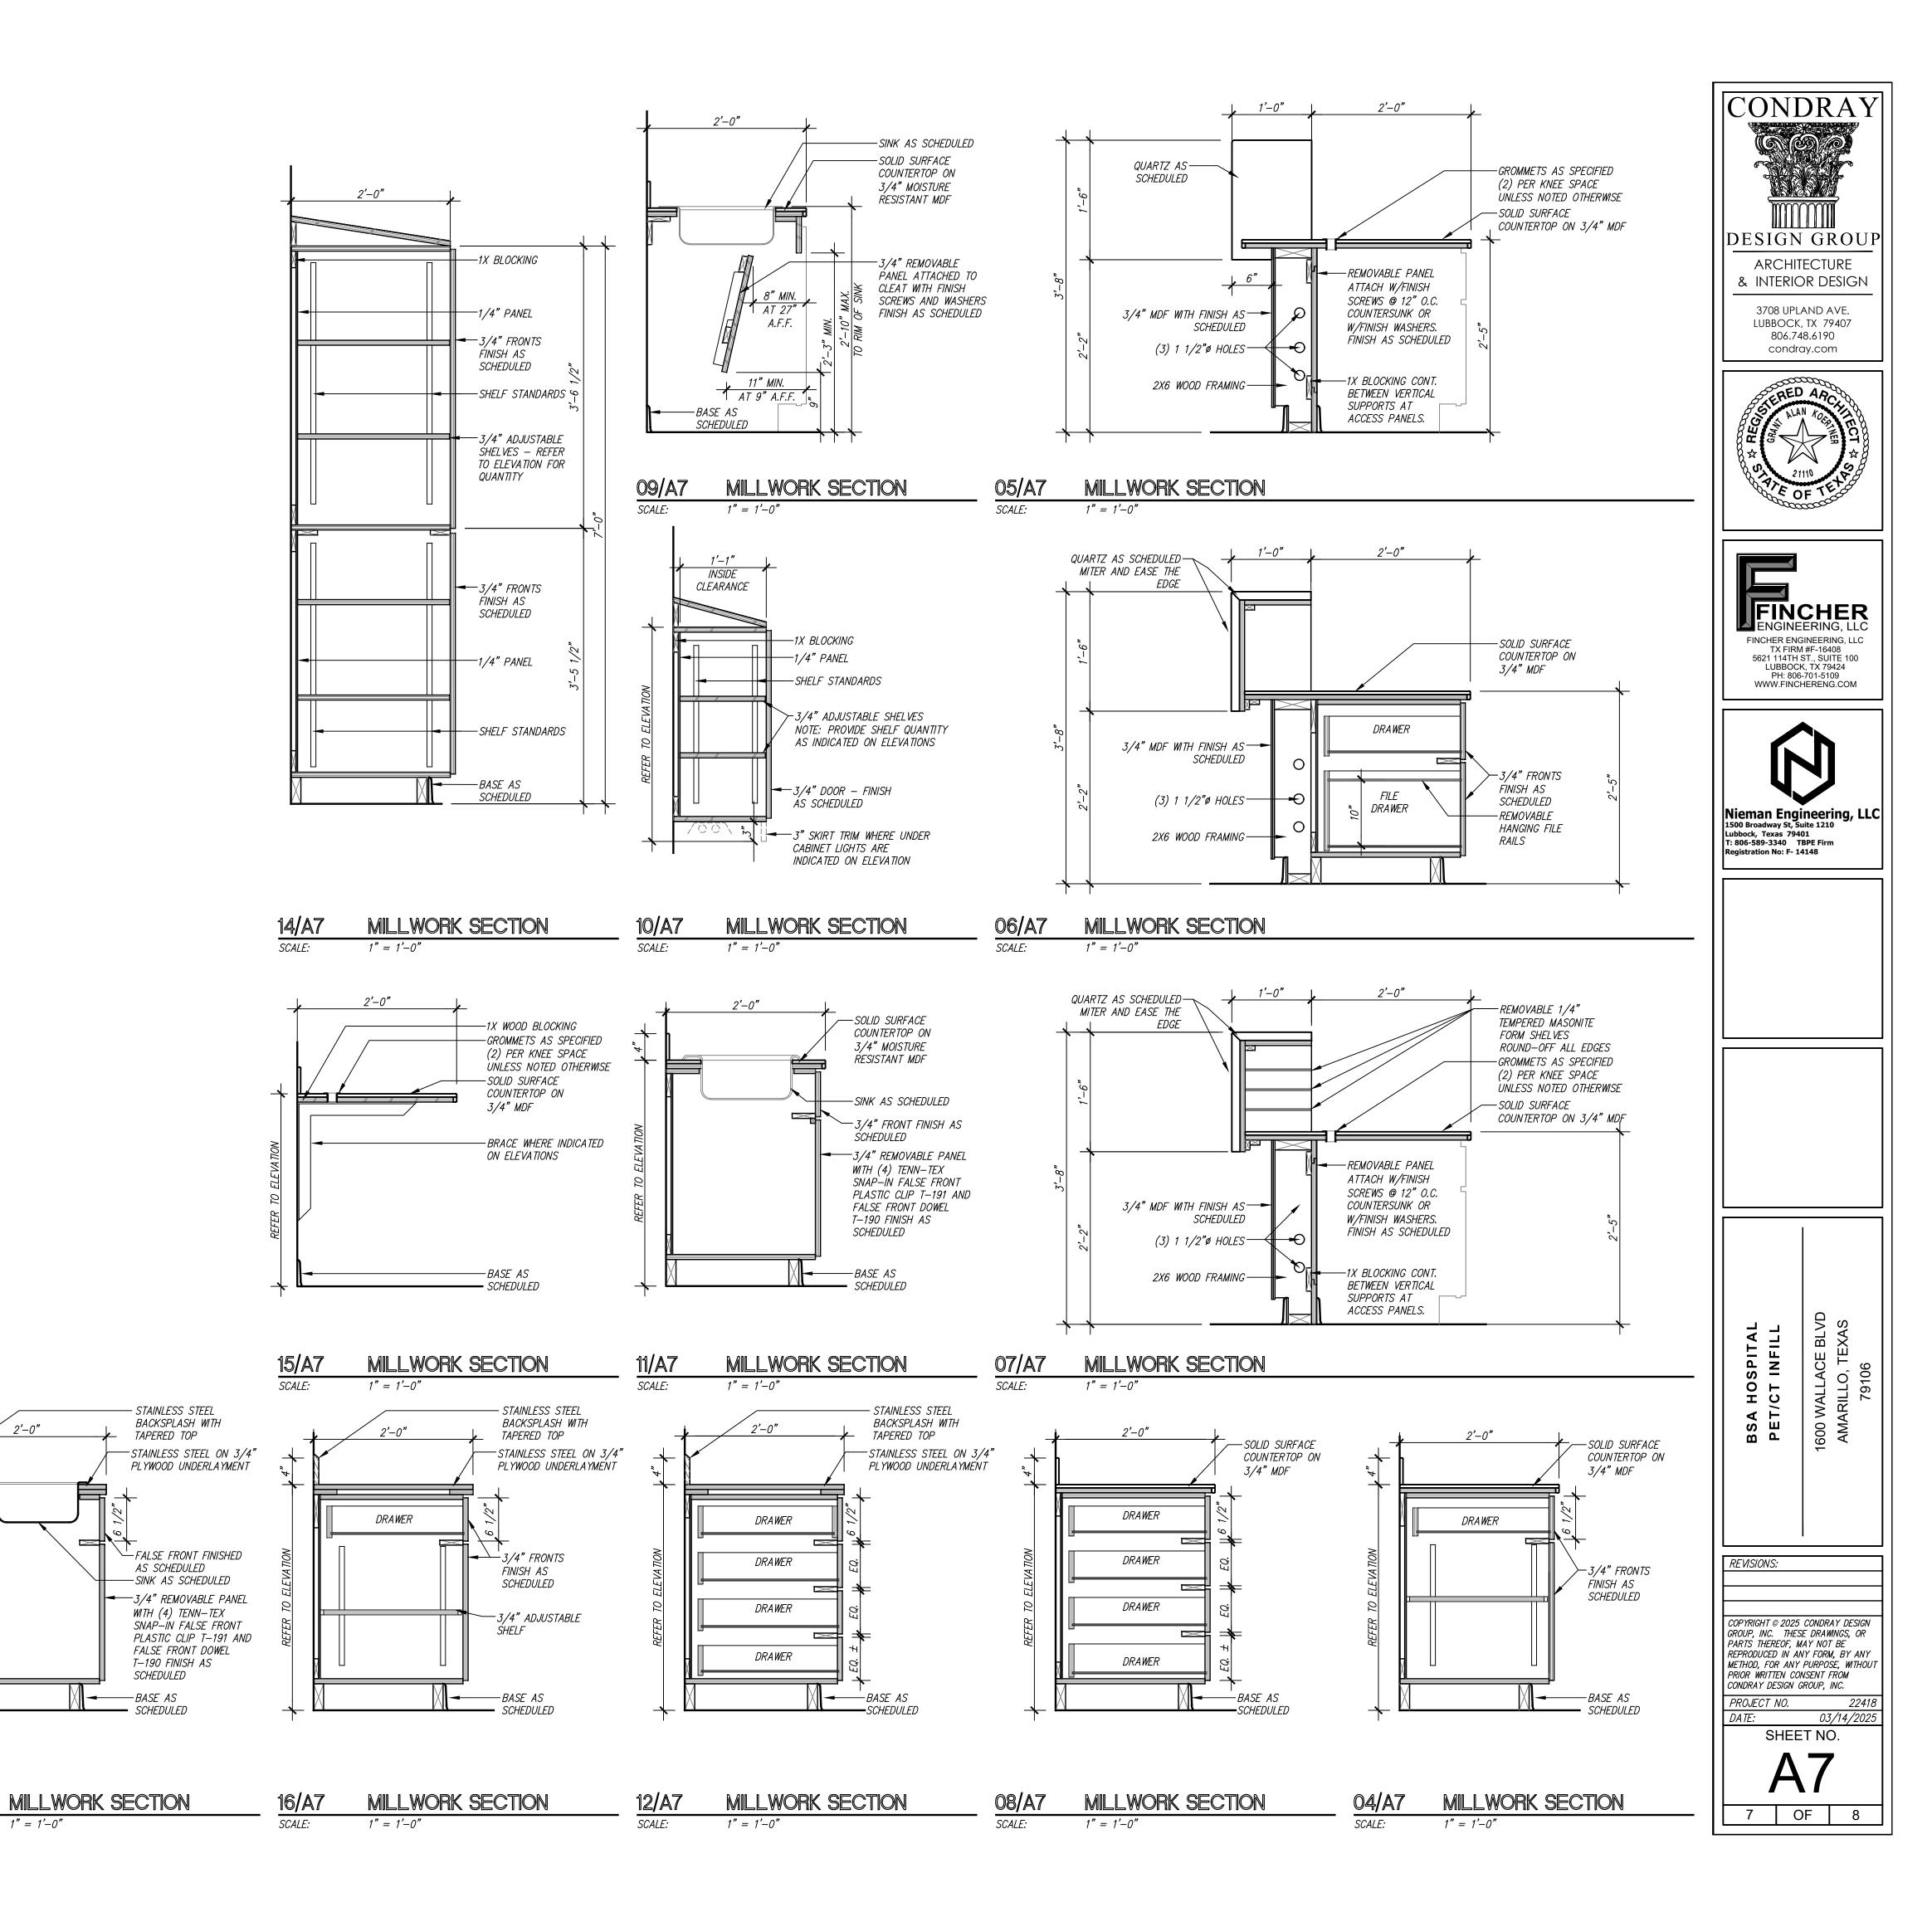

| 22418<br>03/14/2025<br>ET NO.                                                                                                                      |  |  |  |
| A                                                                                                                               | 6                                                                                                                                                  |  |  |  |
| 6 0                                                                                                                             | DF 8                                                                                                                                               |  |  |  |

6 OF 8



 20/A7
 MILLW

 SCALE:
 1" = 1'-0"











- 1). REFER TO THE PROJECT MANUAL AND FINISH SCHEDULE FOR ADDITIONAL INFORMATION. SHOULD THERE BE A DISCREPANCY BETWEEN THE DOCUMENTS, SUCH DISCREPANCY IS TO BE BROUGHT TO THE ATTENTION OF THE ARCHITECT AND THE CONTRACTOR SHALL RECEIVE INSTRUCTION PRIOR TO INSTALLATION OR PERFORMANCE OF SAID WORK. WORK PERFORMED IN CONFLICT WITH THE DRAWINGS OR SCHEDULE SHALL BE CORRECTED BY THE CONTRACTOR AT THEIR OWN EXPENSE.
- 2). ALL WORK IS TO BE PERFORMED ACCORDING TO MANUFACTURER'S RECOMMENDED METHODS.
- 3). FIELD VERIFY ALL DIMENSIONS NEW OR EXISTING PRIOR TO CONSTRUCTION AND ADJUST WHERE REQUIRED TO PROVIDE A PROPER AND COMPLETE INSTALLATION. NOTIFY THE ARCHITECT OF ANY DISCREPANCIES WITH EXISTING OR NEW CONDITIONS.
- 4). REPAIR EXISTING WALLS AND FLOORS AS SCHEDULED TO REMAIN AND REFINI