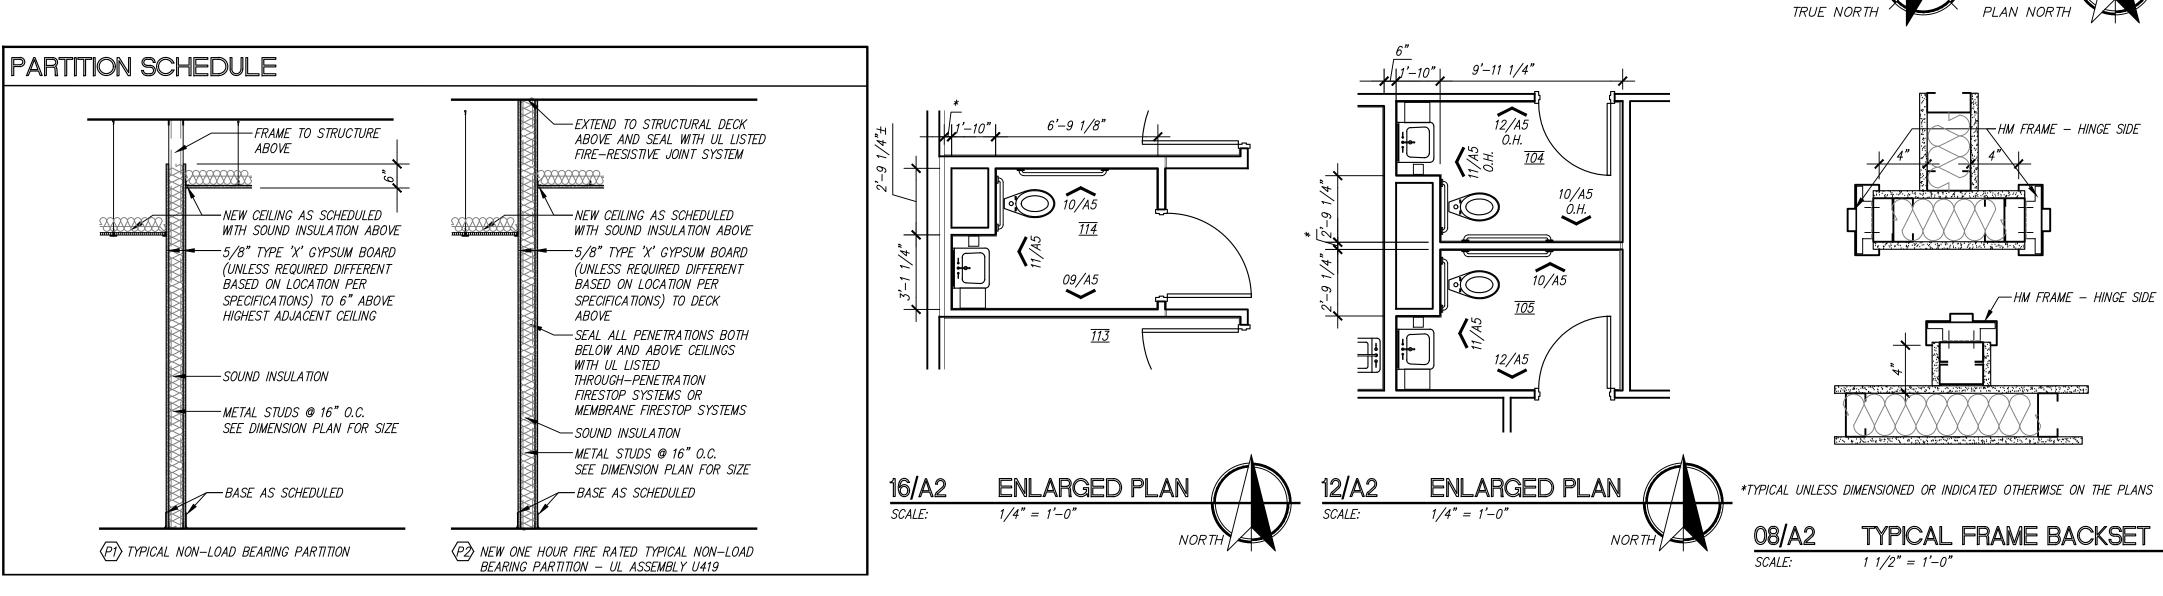

|  |  |
| GROUP, INC. THESE DRAWINGS, OR<br>PARTS THEREOF, MAY NOT BE<br>REPRODUCED IN ANY FORM, BY ANY<br>METHOD, FOR ANY PURPOSE, MTHOUT<br>PRIOR WRITTEN CONSENT FROM<br>CONDRAY DESIGN GROUP, INC.<br>PROJECT NO. 22418<br>DATE: 03/14/2025<br>SHEET NO. |                                                                                                                 |  |  |
| 1 OF 8                                                                                                                                                                                                                                             |                                                                                                                 |  |  |





- 1). ALL DIMENSIONS ARE ACTUAL DIMENSIONS TO FACE OF METAL STUDS, OR FACE OF EXISTING WALL FINISH UNLESS NOTED OTHERWISE.
- 2). FIELD VERIFY ALL DIMENSIONS, NEW OR EXISTING, PRIOR TO CONSTRUCTION AND ADJUST WHERE REQUIRED TO PROVIDE A PROPER AND COMPLETE INSTALLATION. NOTIFY THE ARCHITECT OF ANY DISCREPANCIES WITH EXISTING OR NEW CONDITIONS.
- 3). CONTRACTOR SHALL COORDINATE ALL LAYOUT WORK WITH EQUIPMENT MANUFACTURER'S DIMENSIONAL REQUIREMENTS. THIS INCLUDES CONTRACTOR AND OWNER PROVIDED EQUIPMENT.
- 4). \* = 3 5/8" MTL. STUDS @ 16" O.C.
- 5). THE STRUCTURAL, MECHANICAL AND ELECTRICAL DRAWINGS ARE SUPPLEMENTARY TO THE ARCHITECTURAL DRAWINGS. SHOULD THERE BE A DISCREPANCY BETWEEN THE ARCHITECTURAL DRAWINGS AND THE CONSULTANT DRAWINGS, SUCH DISCREPANCY IS TO BE BROUGHT TO THE ATTENTION O