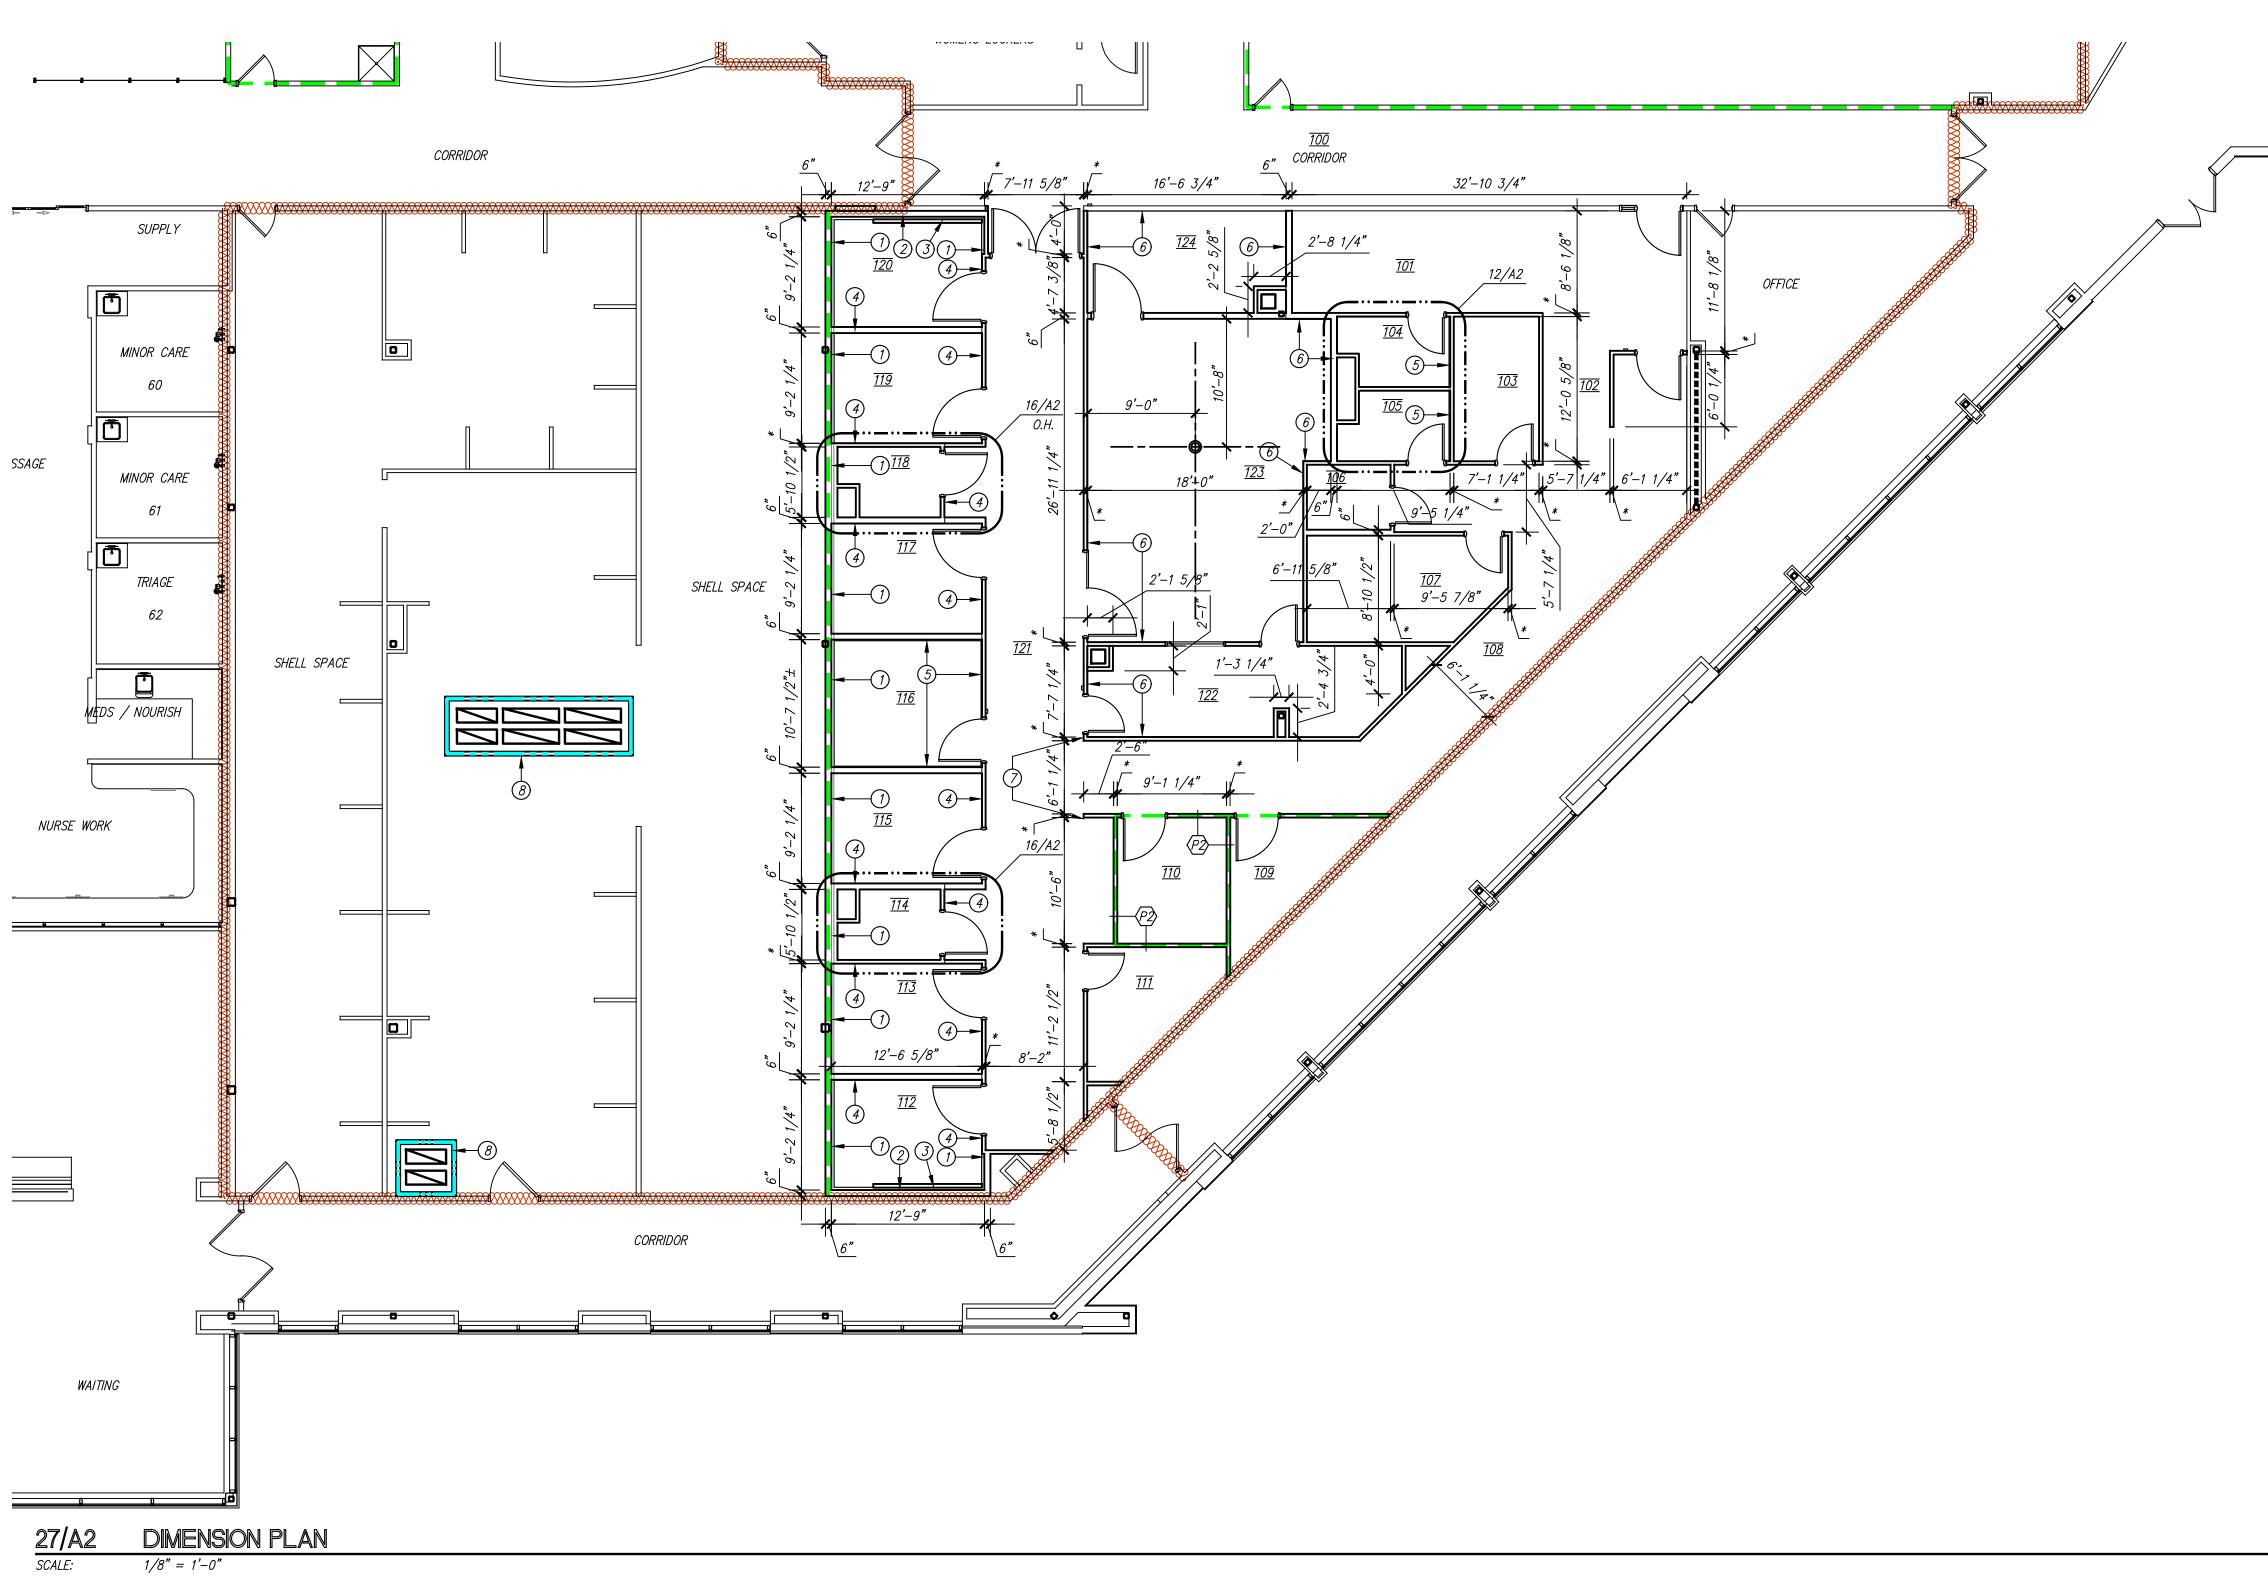

| BSA HO | SPITAL |
|--------|--------|
| PET/CT | INFILL |

CDG PROJ NO. DATE:

22418 03/14/2025

SCALE:

1/8" = 1'-0"

TRUE NORTH