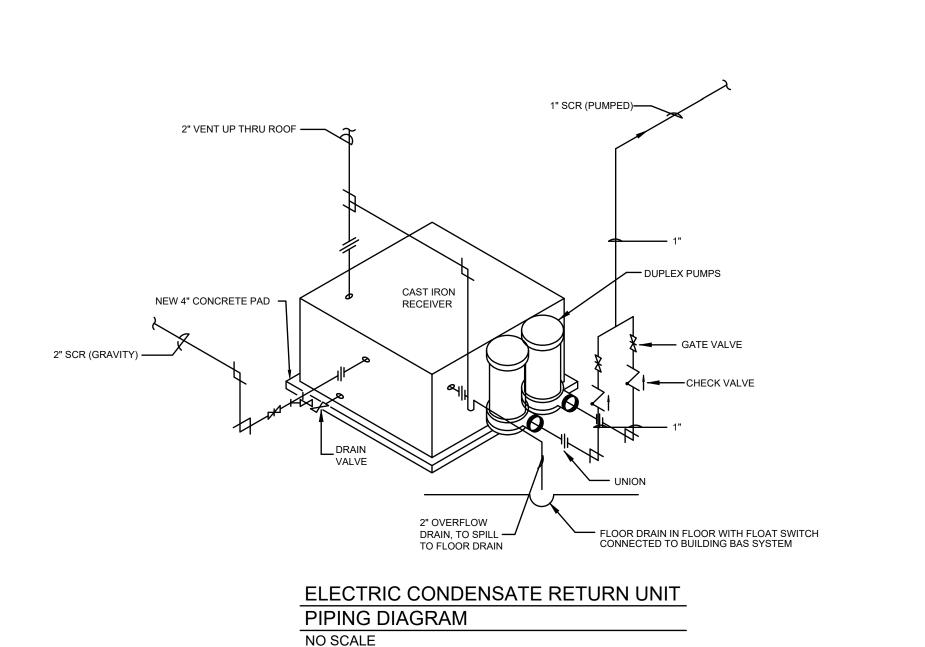

### MECHANICAL

| MO | MECHANICAL GENERAL NOTES   |
|----|----------------------------|
| M1 | MECHANICAL DEMOLITION PLAN |
| M2 | MECHANICAL DUCTWORK        |
| M3 | MECHANICAL PIPING PLAN     |
| M4 | MECHANICAL ROOF PLAN       |
| M5 | MECHANICAL SECTIONS        |
| M6 | MECHANICAL SCHEDULES       |
| М7 | MECHANICAL DETAILS         |
| M8 | MECHANICAL DETAILS         |