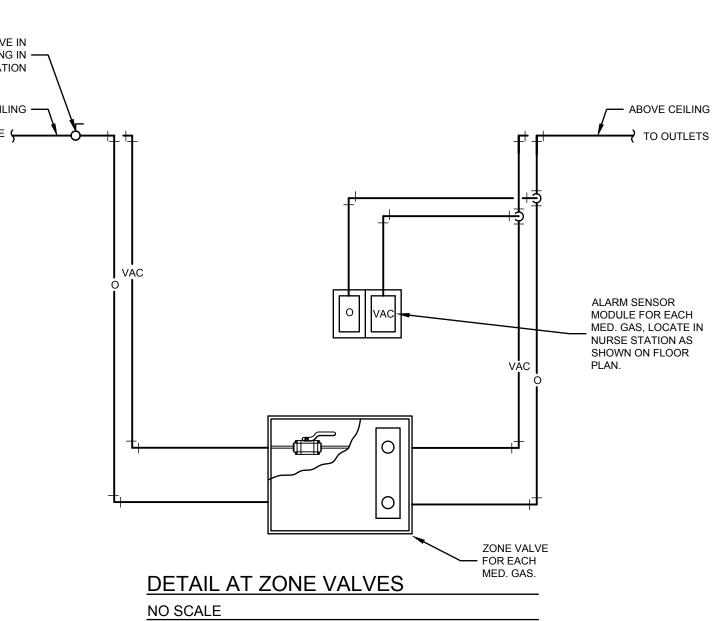

3/4"       12-32       URINAL       4         1"       33-60       LAVATORY/SINK       1.5         1-1/4"       61-113       JANITOR'S SINK       3         1-1/2"       114-154       —       — |

COMMENTS:

1. WATER HAMMER ARRESTERS SHALL BE HAVE PISTON AND 0-RING CONSTRUCTION WITH PDI #WH-201, ASSE # 1010 AND ANSI # A112.26.1M CERTIFICATION. INSTALL IN HORIZONTAL OR VERTICAL POSITION, BUT NEVER UPSIDE DOWN. SIZE THE UNITS AS SHOWN PER THE TABLES SHOWN ABOVE.

> WATER HAMMER ARRESTER DETAIL NO SCALE



#### RISER DIAGRAM GENERAL NOTES

A. MOUNTING HEIGHT OF ALL PLUMBING FIXTURES SHALL BE COORDINATED WITH ARCHITECT PRIOR TO INSTALLATION. B. REFER TO PLUMBING FIXTURE CONNECTION SCHEDULE FOR RUNOUT LINE SIZES TO INDIVIDUAL FIXTURES WHERE LINE SIZES ARE NOT INDICATED ON FLOOR PLAN.





NOTE: COORDINATE WITH PLANS FOR EXACT QUANTITY AND GASES OF ALL MEDICAL GAS LINES IN ZONE VALVES.

# 20' LONG. MULTIPLE FIXTURES WATER SUPPLY FIXTURE UNIT (WSEU)

| ARCHIT<br>& INTE<br>3708 UPL<br>LUBBOCK<br>806.74                                                     | ORAY<br>GROUP<br>COULE<br>COULE<br>COULE<br>COULE<br>COULE<br>COULE<br>COULE<br>COULE<br>COULE<br>COULE<br>COULE<br>COULE<br>COULE<br>COULE<br>COULE<br>COULE<br>COULE<br>COULE<br>COULE<br>COULE<br>COULE<br>COULE<br>COULE<br>COULE<br>COULE<br>COULE<br>COULE<br>COULE<br>COULE<br>COULE<br>COULE<br>COULE<br>COULE<br>COULE<br>COULE<br>COULE<br>COULE<br>COULE<br>COULE<br>COULE<br>COULE<br>COULE<br>COULE<br>COULE<br>COULE<br>COULE<br>COULE<br>COULE<br>COULE<br>COULE<br>COULE<br>COULE<br>COULE<br>COULE<br>COULE<br>COULE<br>COULE<br