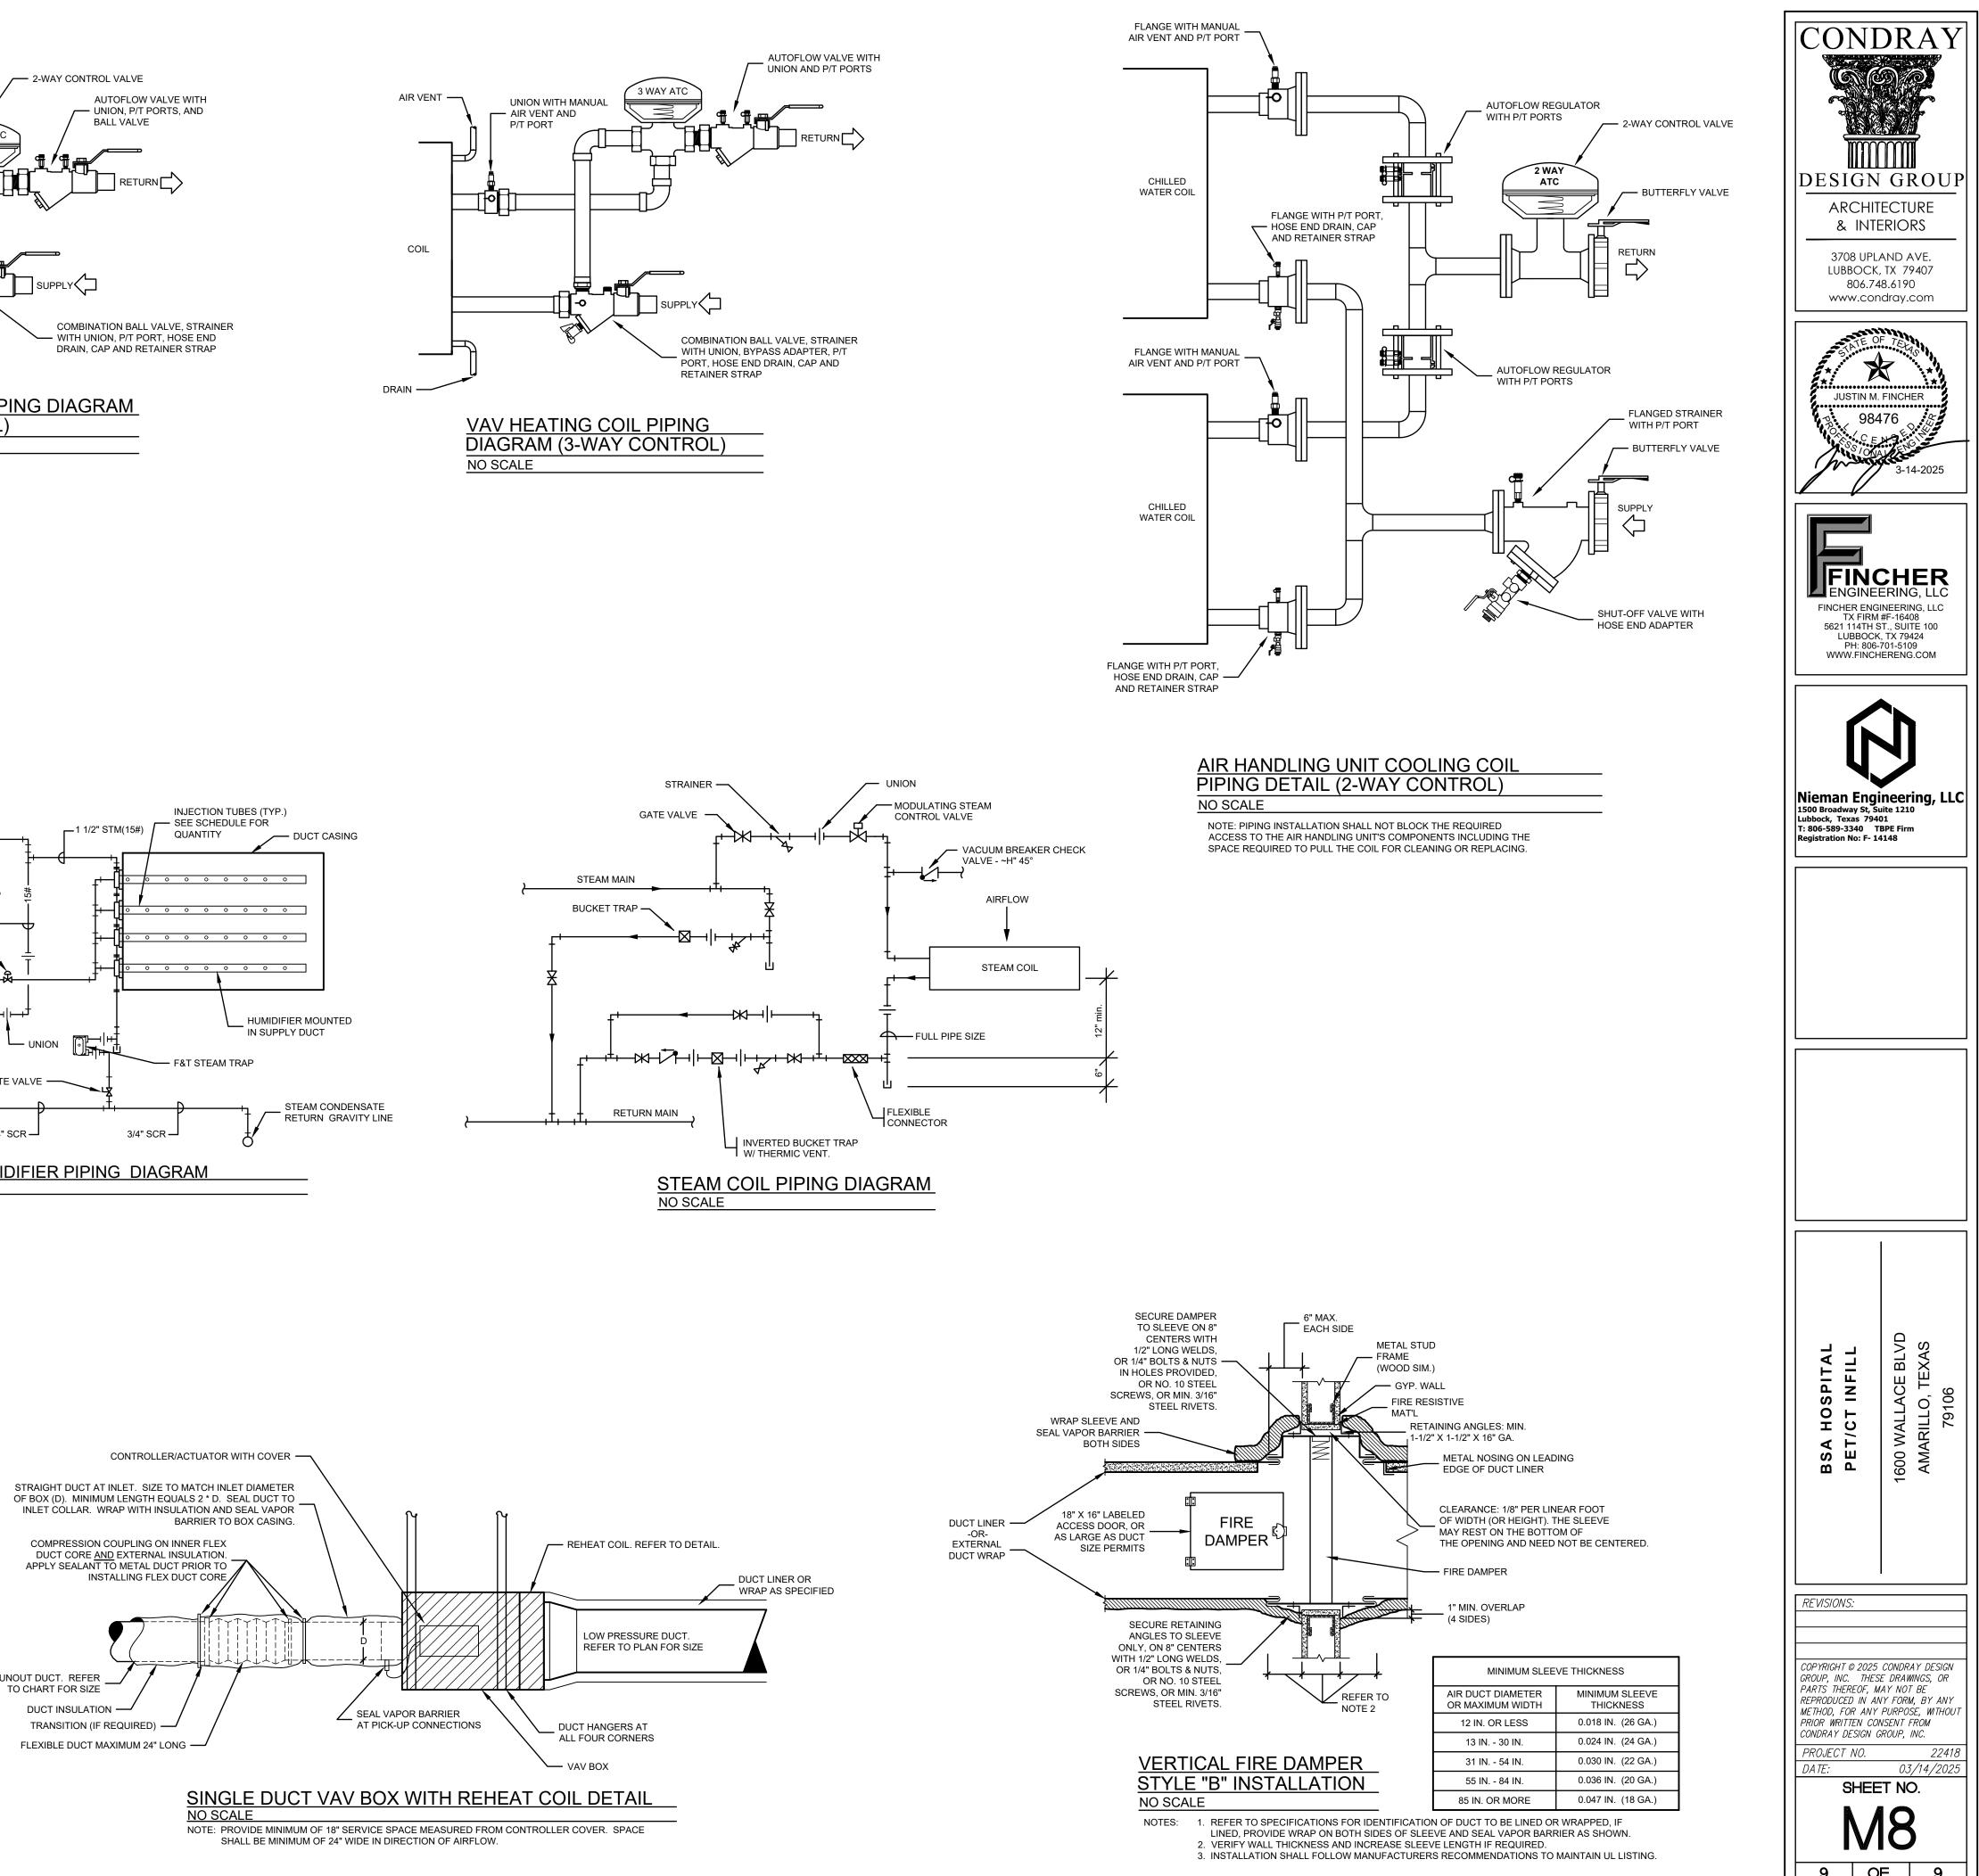

### MECHANICAL

| MO | MECHANICAL GENERAL NOTES   |
|----|----------------------------|
| M1 | MECHANICAL DEMOLITION PLAN |
| M2 | MECHANICAL DUCTWORK        |
| M3 | MECHANICAL PIPING PLAN     |
| M4 | MECHANICAL ROOF PLAN       |
| M5 | MECHANICAL SECTIONS        |
| M6 | MECHANICAL SCHEDULES       |
| М7 | MECHANICAL DETAILS         |
| M8 | MECHANICAL DETAILS         |