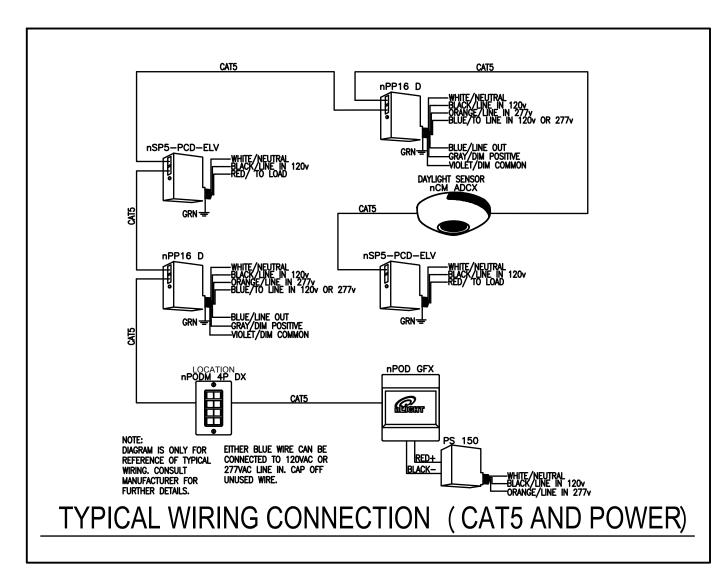

| 1-1/2" | 2"   | 2"   | 2"   | 2-1/2" | 3"         | 4"         |

NOTES: 1. UNLESS OTHERWISE INDICATED ON THE DRAWINGS, ALL CONDUCTORS AND CONDUIT SHALL BE SIZED FROM THIS CHART.

2. ALL 120V LIGHTING AND POWER CIRCUITS OVER 75' SHALL BE #10 THHN. 3. LOCAL DISCONNECT SIZES SHALL BE BASED ON CIRCUIT BREAKER RATING/SIZE.





| A. REFER TO SHEET E0 FOR ALL GENERAL NOTES APPLICABLE TO THIS SHEET. |   |
|----------------------------------------------------------------------|---|
| O KEYED NOTES (                                                      |   |
| 1. EXISTING LIGHTING AND SWITCHES SHALL BE REMOVED.                  |   |
| 2. EXISTING FIRE ALARM DEVICE SHALL BE REMOVED. (TYPICAL)            |   |
|                                                                      | - |











FLOOR PLAN - LIGHTING 1/8" = 1'-0"

NOF

|                                                                                            |                                                            | LIGHTING CONTROL DETAILS                                                                                                                                                                                                                                                                                                                                                |                                                                                                                                                                                                                      |  |  |  |
|--------------