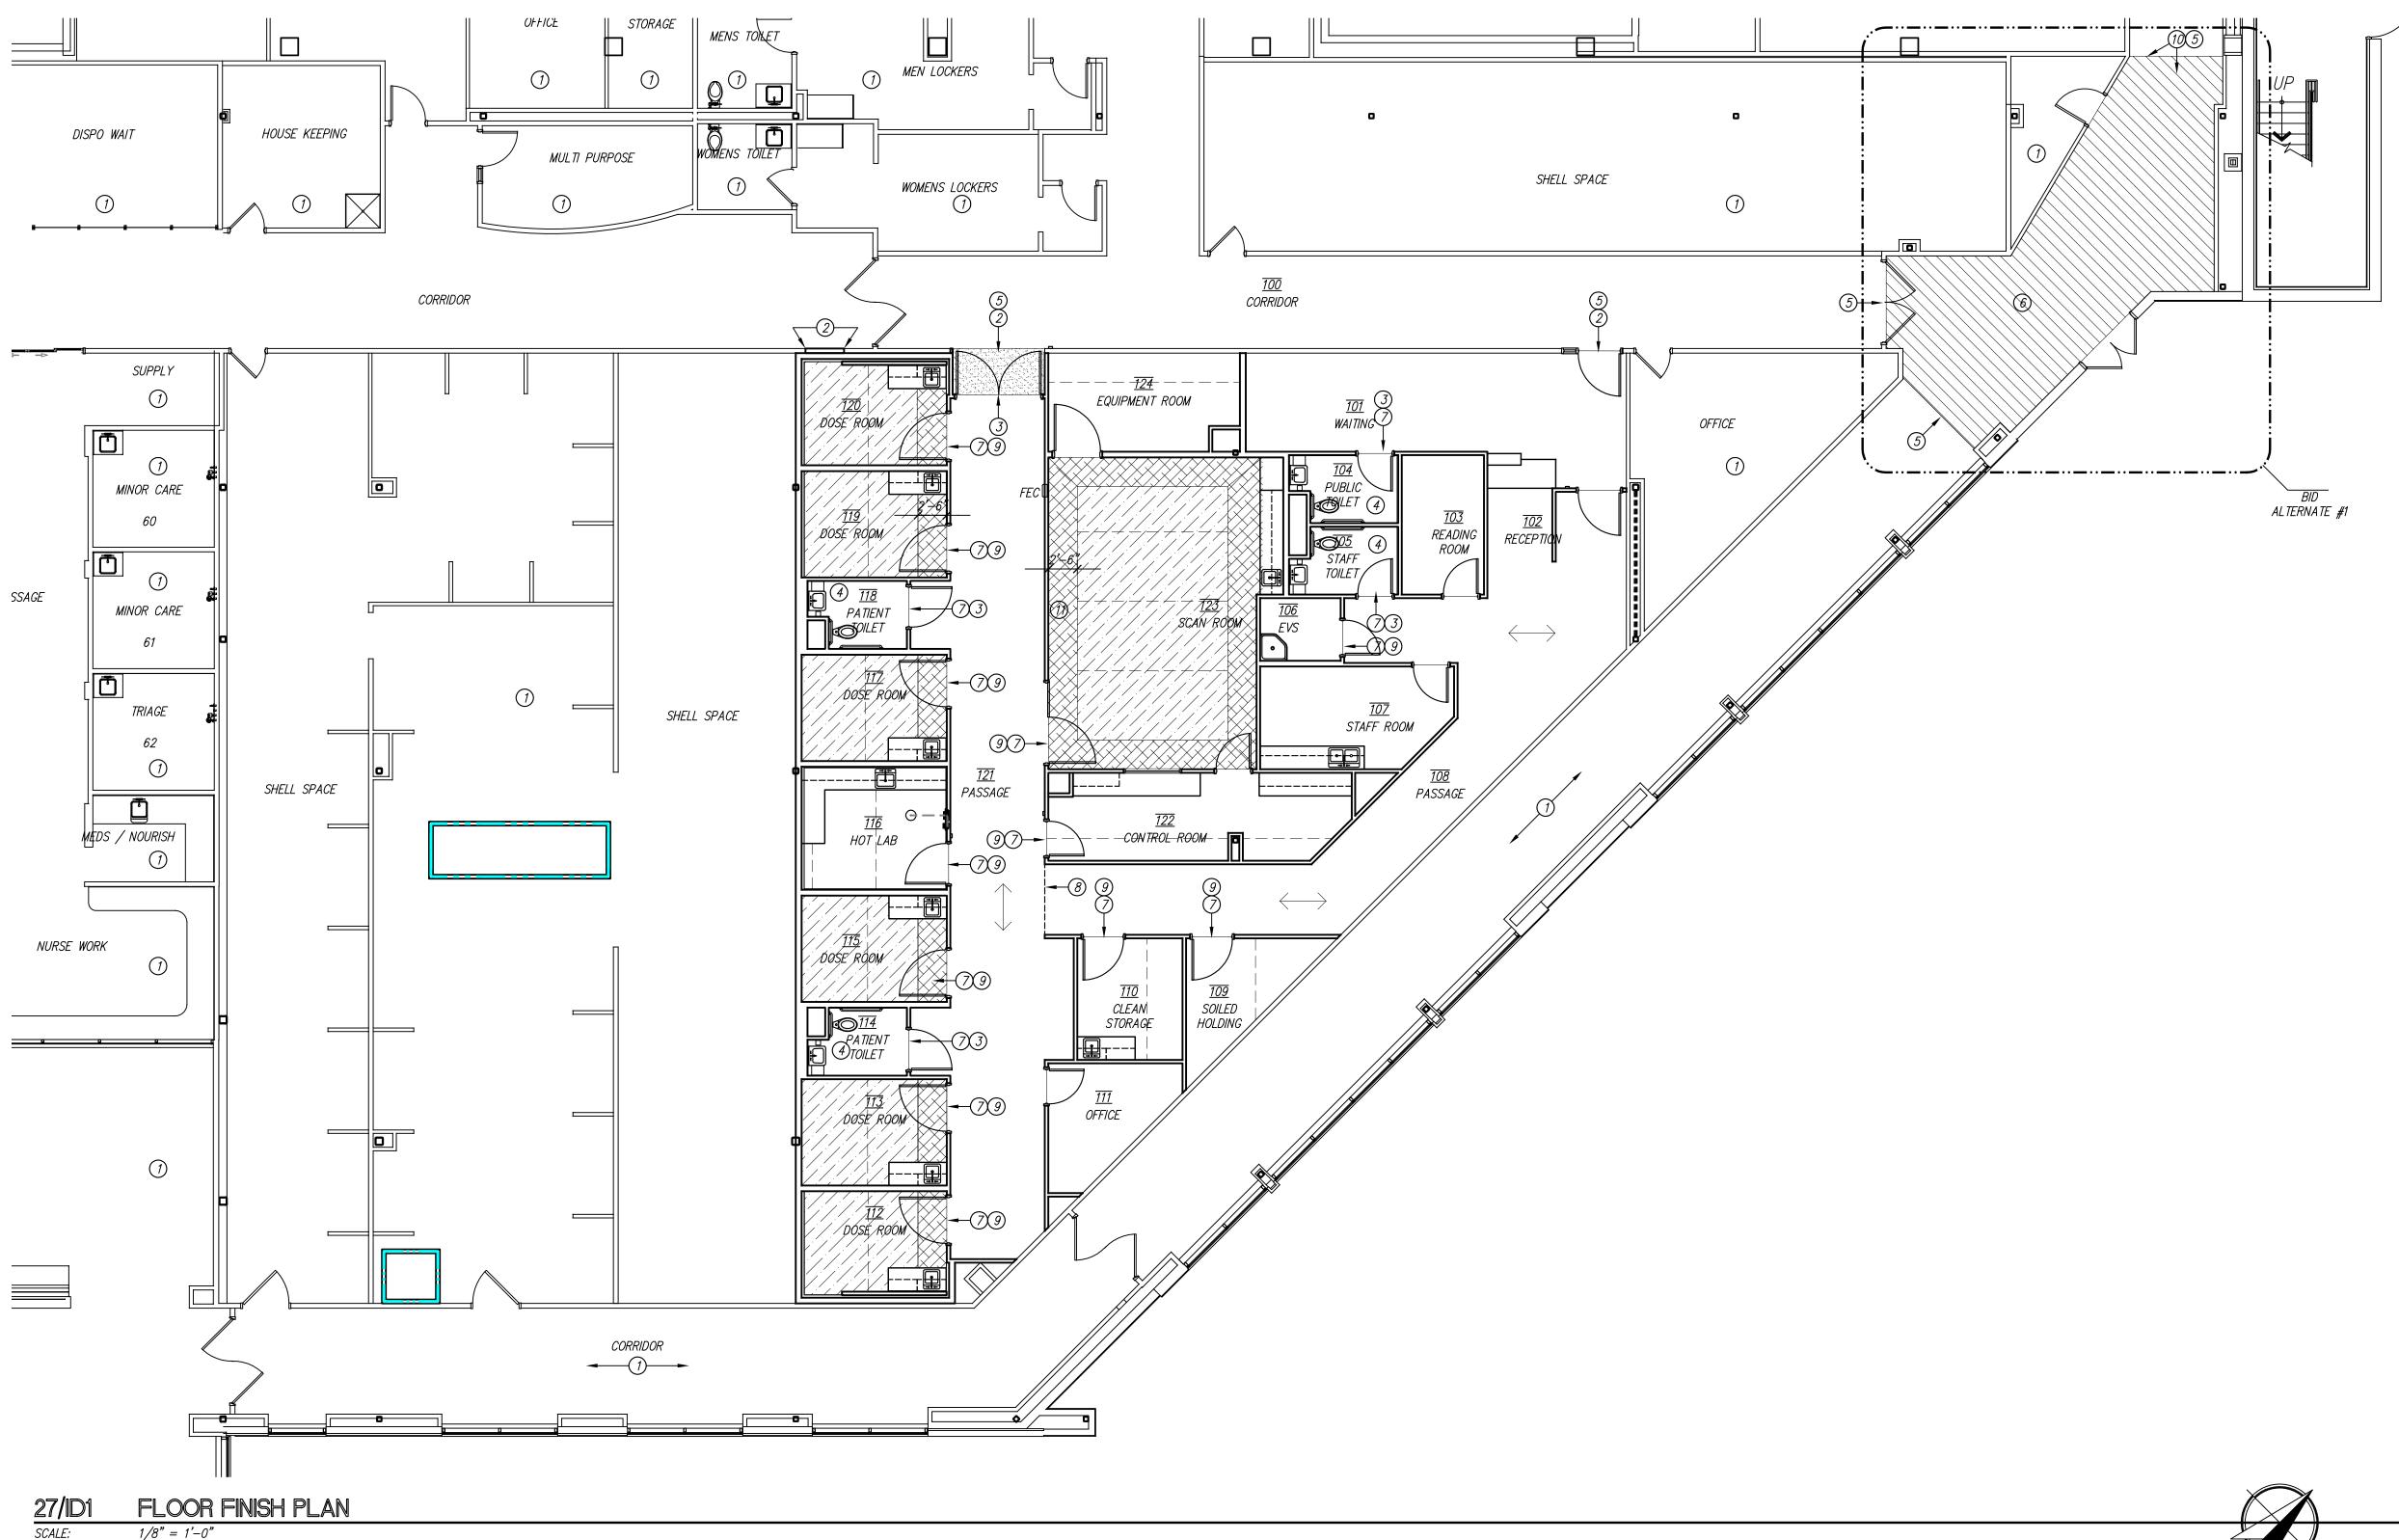

# BSA HOSPITAL PET/CT INFILL 1600 WALLACE BLVD AMARILLO, TEXAS 79106

# INTERIOR DESIGN

- ID1 FLOOR FINISH PLAN
- ID2 WALL FINISH PLAN