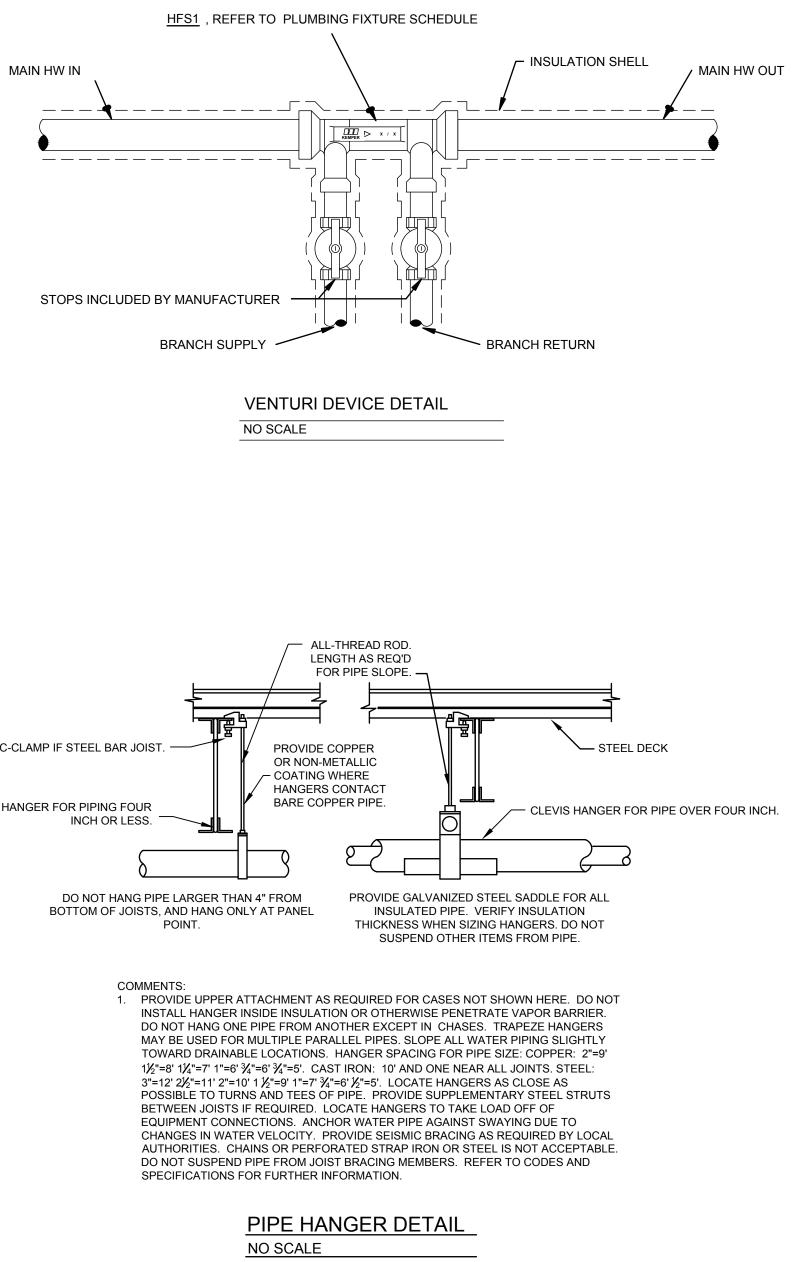

| OF                                                                             |                                                | -                                                          | 7                  |



|        | MEDICAL GAS OUTLET LEGEND                                        |
|--------|------------------------------------------------------------------|
| SYMBOL | DESCRIPTION                                                      |
| #O     | OXYGEN OUTLET (1/2" LINE SERVING OUTLET) (# = NUMBER OF OUTLETS) |
| #V     | VACUUM OUTLET (3/4" LINE SERVING OUTLET) (# = NUMBER OF OUTLETS) |
| #S     | SLIDE (# = NUMBER OF OUTLETS)                                    |
|        |                                                                  |















| PIPE   | FIXTURE                                        |                                                                                                                                 | WATER SUPPLY FIXTURE                                                                                                                                  |                                                                                                                                                                                                                                                    | SFU)