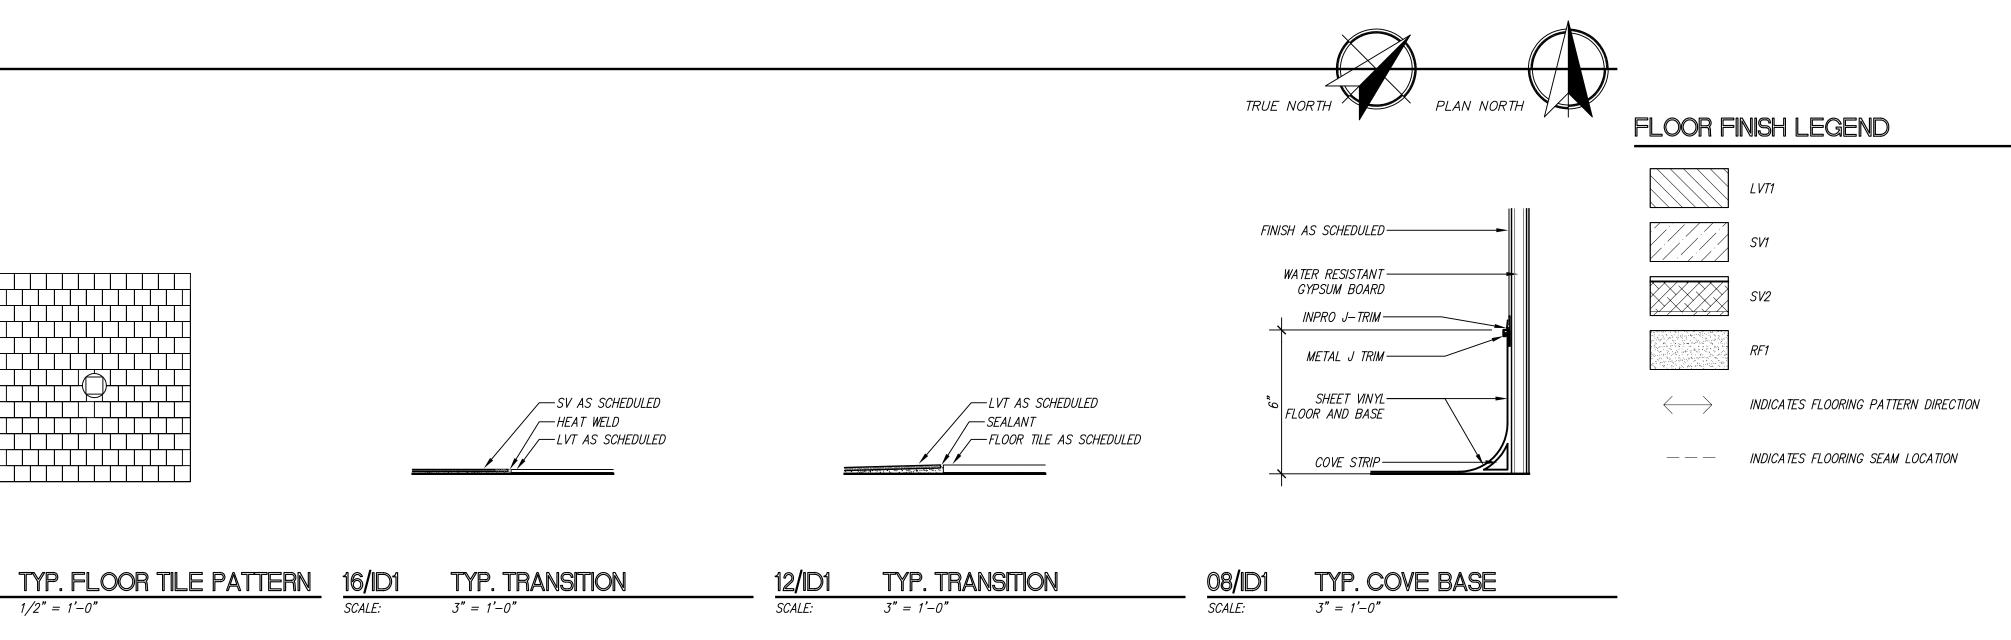

| 22418<br>03/14/2025<br>ET NO.                                                                                                                      |  |  |  |
| A                                                                                                                               | 6                                                                                                                                                  |  |  |  |
| 6 0                                                                                                                             | DF 8                                                                                                                                               |  |  |  |

6 OF 8



 20/A7
 MILLW

 SCALE:
 1" = 1'-0"











- 1). REFER TO THE PROJECT MANUAL AND FINISH SCHEDULE FOR ADDITIONAL INFORMATION. SHOULD THERE BE A DISCREPANCY BETWEEN THE DOCUMENTS, SUCH DISCREPANCY IS TO BE BROUGHT TO THE ATTENTION OF THE ARCHITECT AND THE CONTRACTOR SHALL RECEIVE INSTRUCTION PRIOR TO INSTALLATION OR PERFORMANCE OF SAID WORK. WORK PERFORMED IN CONFLICT WITH THE DRAWINGS OR SCHEDULE SHALL BE CORRECTED BY THE CONTRACTOR AT THEIR OWN EXPENSE.
- 2). ALL WORK IS TO BE PERFORMED ACCORDING TO MANUFACTURER'S RECOMMENDED METHODS.
- 3). FIELD VERIFY ALL DIMENSIONS NEW OR EXISTING PRIOR TO CONSTRUCTION AND ADJUST WHERE REQUIRED TO PROVIDE A PROPER AND COMPLETE INSTALLATION. NOTIFY THE ARCHITECT OF ANY DISCREPANCIES WITH EXISTING OR NEW CONDITIONS.
- 4). REPAIR EXISTING WALLS AND FLOORS AS SCHEDULED TO REMAIN AND REFINISH AS IN