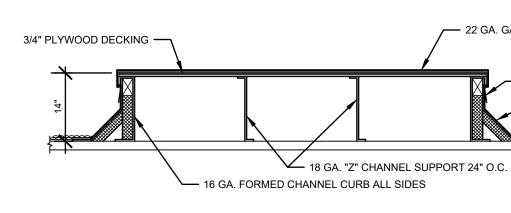

### MECHANICAL

| MO | MECHANICAL GENERAL NOTES   |
|----|----------------------------|
| M1 | MECHANICAL DEMOLITION PLAN |
| M2 | MECHANICAL DUCTWORK        |
| M3 | MECHANICAL PIPING PLAN     |
| M4 | MECHANICAL ROOF PLAN       |
| M5 | MECHANICAL SECTIONS        |
| M6 | MECHANICAL SCHEDULES       |
| М7 | MECHANICAL DETAILS         |
| M8 | MECHANICAL DETAILS         |