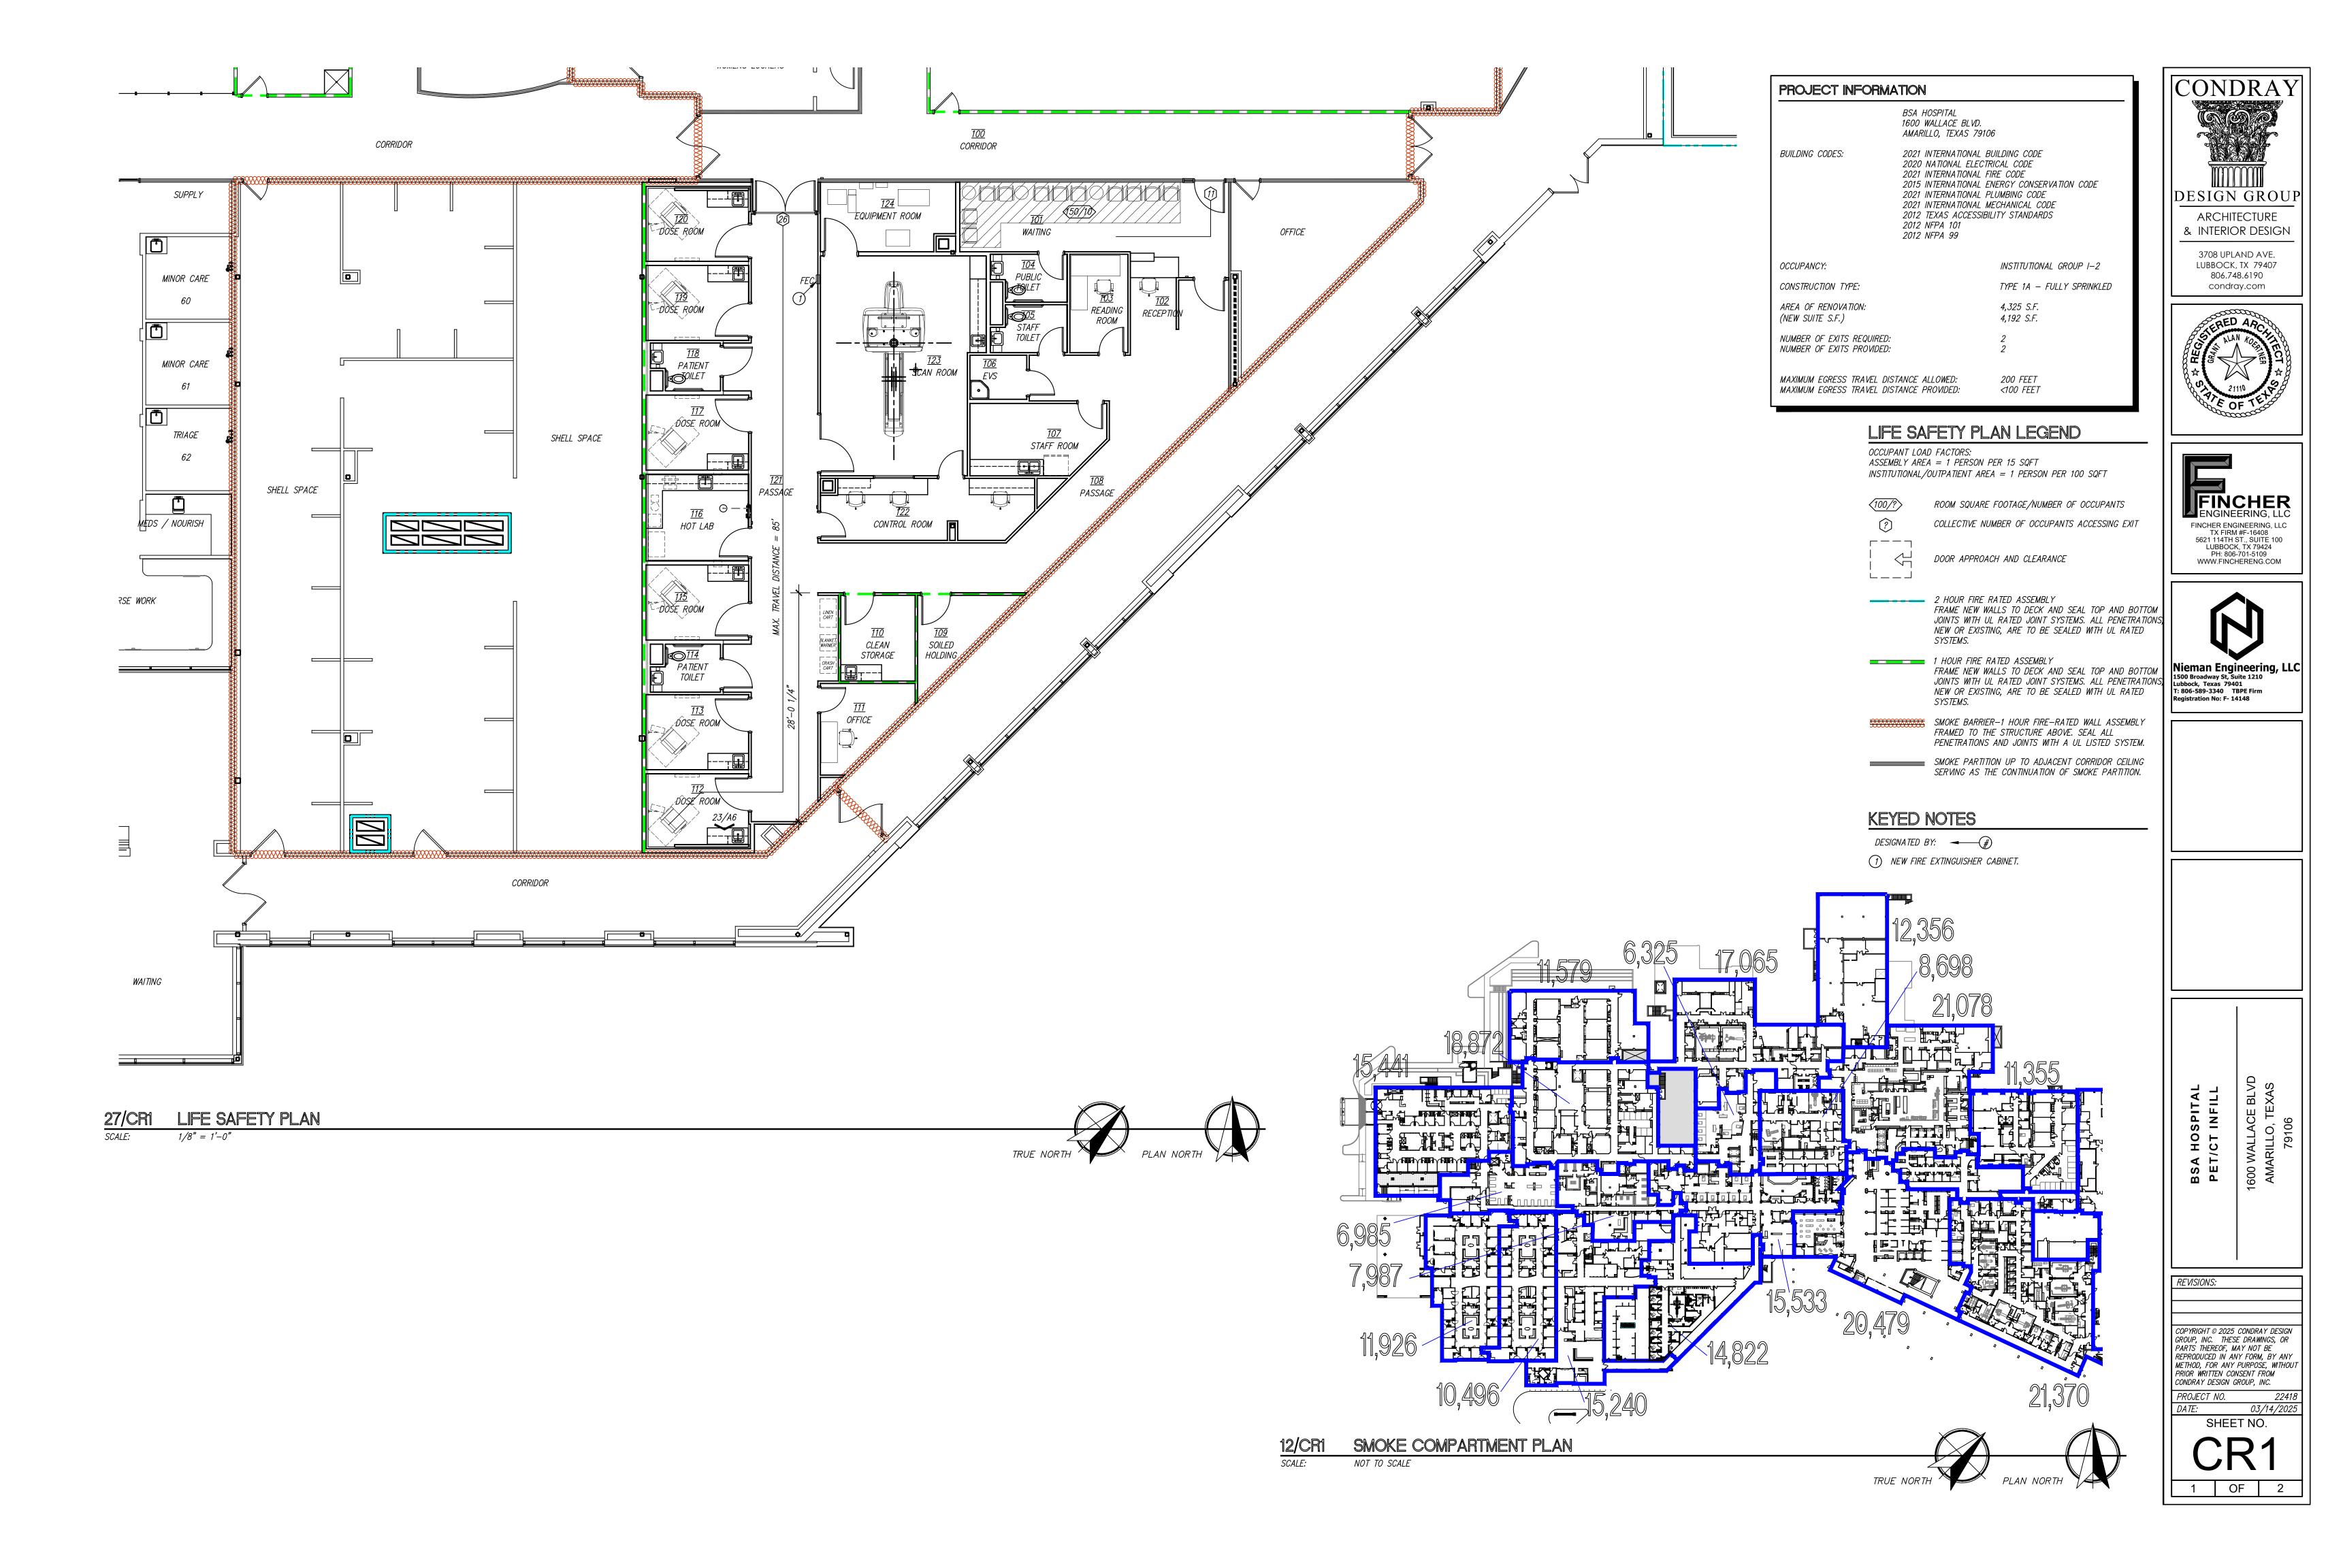

| BSA HO | SPITAL |
|--------|--------|
| PET/CT | INFILL |

CDG PROJ NO. DATE:

22418 03/14/2025

SCALE:

1/8" = 1'-0"

TRUE NORTH

### HOSPITAL LICENSING RULES

CONDRAY

OF

2

2

NUCLEAR MEDICINE SUITE (s)(1)(B) Radioisotope room (Hot Lab). When radiopharmaceutical preparation is performed on site, the room shall include MS CESTO sufficient space for equipment, storage of radionuclides, chemicals for preparation, dose calibrators, and record keeping. When prepared materials are used, storage and calculation area may be smaller than for on-site preparation. DESIGN GROU (s)(1)(B)(i) The room and isotope handling areas within the room ARCHITECTURE shall have appropriate radiation shielding. & INTERIOR DESIGN (s)(1)(B)(ii) There shall be a shielded area or enclosed shielded cabinet for long-term storage of decaying radioisotopes. 3708 UPLAND AVE. LUBBOCK, TX 79407 (s)(1)(C) Positron emission tomography (PET). When Pet Services 806.748.6190 are provided, scanner and cyclotron rooms shall be in condray.com compliance with the manufacturer's recommendations and provide a minimum of three feet of clear and  $-\infty$ unobstructed working space on all sides of equipment RED AD accessible to staff and patient. (s)(1)(C)(i) A control alcove shall be provided with a view window permitting view of the patient. (s)(1)(C)(ii) An equipment area large enough to contain necessary electronic and electrical gear shall be provided. (s)(1)(C)(iii) A dose administration room(s) with radiation shielding shall be located near treatment room. Patients in route to procedure rooms shall not pass through public corridors and waiting rooms after injection with radioisotope. (s)(1)(C)(iv) A patient toilet with radiation shielding shall be provided with or adjacent to dose administration room(s). The patient toilet rooms shall contain a hand washing fixture FINCHER with hands-free operable controls. ENGINEERING, LLC FINCHER ENGINEERING, LLC TX FIRM #F-16408 5621 114TH ST., SUITE 100 LUBBOCK, TX 79424 PH: 806-701-5109 (s)(1)(D)(i) Patient waiting area. The area shall be out of traffic and under direct staff visual control. When the waiting area serves both outpatients and inpatients, separate areas shall be provided and include visual privacy WWW.FINCHERENG.COM between the waiting areas. (s)(1)(D)(ii) Control desk and reception area. A control desk and reception area shall be provided. (s)(1)(D)(v) Patient toilet facilities. A toilet room with a hand washing fixture with hands—free operable controls shall be provided convenient to the waiting room and procedure room. (s)(1)(D)(vi) Staff toilet facilities. Toilets and hand washing fixtures Nieman Engineering, LL 1500 Broadway St, Suite 1210 with hands—free operable controls may be outside the Lubbock, Texas 79401 T: 806-589-3340 TBPE Firm Registration No: F- 14148 suite but shall be convenient for staff office. (s)(1)(D)(xviii) Clerical office(s) spaces. Clerical office(s) spaces shall be provided. (s)(1)(D)(xx) Clean storage room. A clean storage room shall be provided for clean supplies and linens. A hand washing fixture shall be provided with hands-free operable controls. When conveniently located, the clean storage room may be shared with another. (s)(1)(D)(xxi) Soiled workroom. The soiled workroom shall not have direct connection to the nuclear medicine procedure or diagnostic rooms and sterile activity rooms. The room shall contain a clinical sink or equivalent flushing type fixture, work counter, hand washing fixture with hands—free operable controls, waste receptacle, and soiled linen receptacle. When contaminated soiled material or fluid waste is not handled, only a soiled holding room is required. (s)(1)(D)(xxii) Housekeeping room. The housekeeping room shall be located within the suite. (s)(2)(A)(i) Radiation protection shall be designed, tested and approved by a medical physicist licensed under the Texas Medical Physics Practice Act, Occupations Code Chapter 602. Flooring used in the nuclear medicine procedure room, (s)(2)(B)(i) any work or treatment areas where radioactive material is handled, and soiled workroom shall be of the seamless monolithic type as required by *§133.162(d)(2)(B)(iii)(III) of this title.* Ceilings in radiopharmacy, hot laboratory, and soiled workrooms shall be monolithic as required by (s)(2)(B)(ii) \$133.162(d)(2)(B)(vi)(III) of this title. 1600 WALLACE BLVD AMARILLO, TEXAS 79106 BSA HOSPITAL PET/CT INFILL REVISIONS: COPYRIGHT © 2025 CONDRAY DESIGN GROUP, INC. THESE DRAWINGS, OR PARTS THEREOF, MAY NOT BE REPRODUCED IN ANY FORM, BY ANY METHOD, FOR ANY PURPOSE, WITHOUT PRIOR WRITTEN CONSENT FROM CONDRAY DESIGN GROUP, INC. PROJECT NO. 22418 DATE: 03/14/2025 SHEET NO.