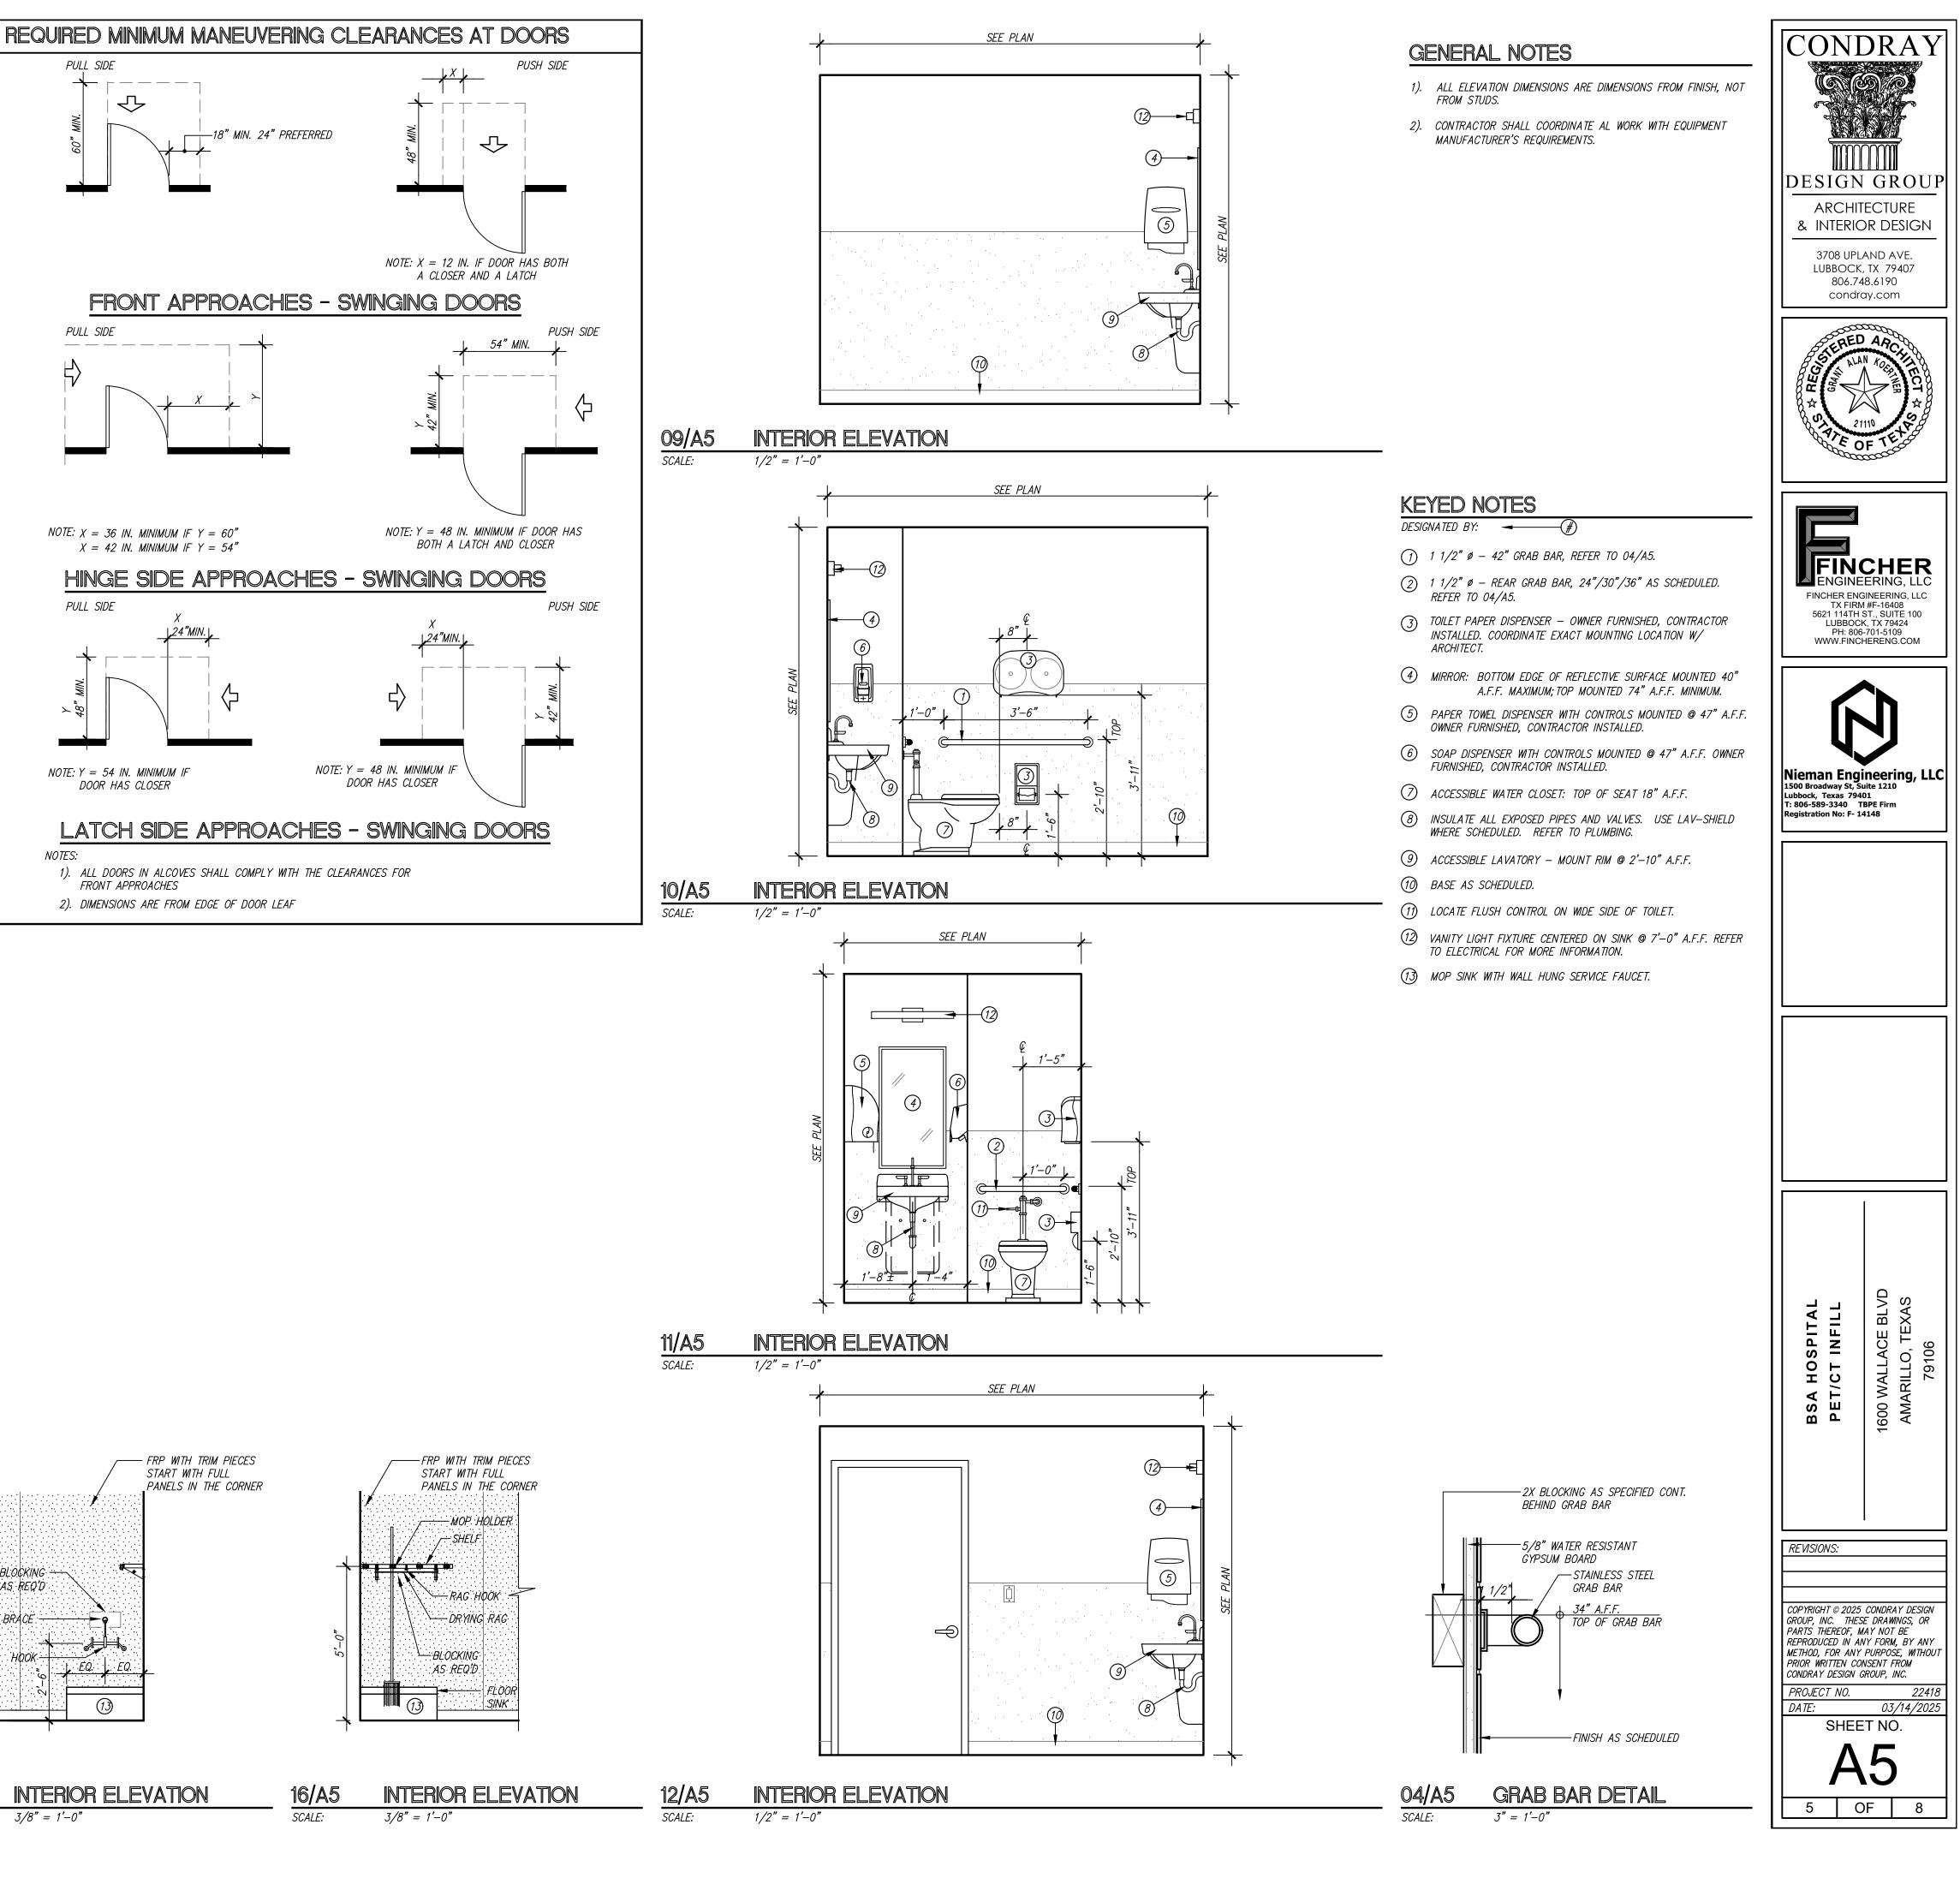

### HOSPITAL LICENSING RULES

CONDRAY

OF

2

2

NUCLEAR MEDICINE SUITE (s)(1)(B) Radioisotope room (Hot Lab). When radiopharmaceutical preparation is performed on site, the room shall include MS CESTO sufficient space for equipment, storage of radionuclides, chemicals for preparation, dose calibrators, and record keeping. When prepared materials are used, storage and calculation area may be smaller than for on-site preparation. DESIGN GROU (s)(1)(B)(i) The room and isotope handling areas within the room ARCHITECTURE shall have appropriate radiation shielding. & INTERIOR DESIGN (s)(1)(B)(ii) There shall be a shielded area or enclosed shielded cabinet for long-term storage of decaying radioisotopes. 3708 UPLAND AVE. LUBBOCK, TX 79407 (s)(1)(C) Positron emission tomography (PET). When Pet Services 806.748.6190 are provided, scanner and cyclotron rooms shall be in condray.com compliance with the manufacturer's recommendations and provide a minimum of three feet of clear and  $-\infty$ unobstructed working space on all sides of equipment RED AD accessible to staff and patient. (s)(1)(C)(i) A control alcove shall be provided with a view window permitting view of the patient. (s)(1)(C)(ii) An equipment area large enough to contain necessary electronic and electrical gear shall be provided. (s)(1)(C)(iii) A dose administration room(s) with radiation shielding shall be located near treatment room. Patients in route to procedure rooms shall not pass through public corridors and waiting rooms after injection with radioisotope. (s)(1)(C)(iv) A patient toilet with radiation shielding shall be provided with or adjacent to dose administration room(s). The patient toilet rooms shall contain a hand washing fixture FINCHER with hands-free operable controls. ENGINEERING, LLC FINCHER ENGINEERING, LLC TX FIRM #F-16408 5621 114TH ST., SUITE 100 LUBBOCK, TX 79424 PH: 806-701-5109 (s)(1)(D)(i) Patient waiting area. The area shall be out of traffic and under direct staff visual control. When the waiting area serves both outpatients and inpatients, separate areas shall be provided and include visual privacy WWW.FINCHERENG.COM between the waiting areas. (s)(1)(D)(ii) Control desk and reception area. A control desk and reception area shall be provided. (s)(1)(D)(v) Patient toilet facilities. A toilet room with a hand washing fixture with hands—free operable controls shall be provided convenient to the waiting room and procedure room. (s)(1)(D)(vi) Staff toilet facilities. Toilets and hand washing fixtures Nieman Engineering, LL 1500 Broadway St, Suite 1210 with hands—free operable controls may be outside the Lubbock, Texas 79401 T: 806-589-3340 TBPE Firm Registration No: F- 14148 suite but shall be convenient for staff office. (s)(1)(D)(xviii) Clerical office(s) spaces. Clerical office(s) spaces shall be provided. (s)(1)(D)(xx) Clean storage room. A clean storage room shall be provided for clean supplies and linens. A hand washing fixture shall be provided with hands-free operable controls. When conveniently located, the clean storage room may be shared with another. (s)(1)(D)(xxi) Soiled workroom. The soiled workroom shall not have direct connection to the nuclear medicine procedure or diagnostic rooms and sterile activity rooms. The room shall contain a clinical sink or equivalent flushing type fixture, work counter, hand washing fixture with hands—free operable controls, waste receptacle, and soiled linen receptacle. When contaminated soiled material or fluid waste is not handled, only a soiled holding room is required. (s)(1)(D)(xxii) Housekeeping room. The housekeeping room shall be located within the suite. (s)(2)(A)(i) Radiation protection shall be designed, tested and approved by a medical physicist licensed under the Texas Medical Physics Practice Act, Occupations Code Chapter 602. Flooring used in the nuclear medicine procedure room, (s)(2)(B)(i) any work or treatment areas where radioactive material is handled, and soiled workroom shall be of the seamless monolithic type as required by *§133.162(d)(2)(B)(iii)(III) of this title.* Ceilings in radiopharmacy, hot laboratory, and soiled workrooms shall be monolithic as required by (s)(2)(B)(ii) \$133.162(d)(2)(B)(vi)(III) of this title. 1600 WALLACE BLVD AMARILLO, TEXAS 79106 BSA HOSPITAL PET/CT INFILL REVISIONS: COPYRIGHT © 2025 CONDRAY DESIGN GROUP, INC. THESE DRAWINGS, OR PARTS THEREOF, MAY NOT BE REPRODUCED IN ANY FORM, BY ANY METHOD, FOR ANY PURPOSE, WITHOUT PRIOR WRITTEN CONSENT FROM CONDRAY DESIGN GROUP, INC. PROJECT NO. 22418 DATE: 03/14/2025 SHEET NO.