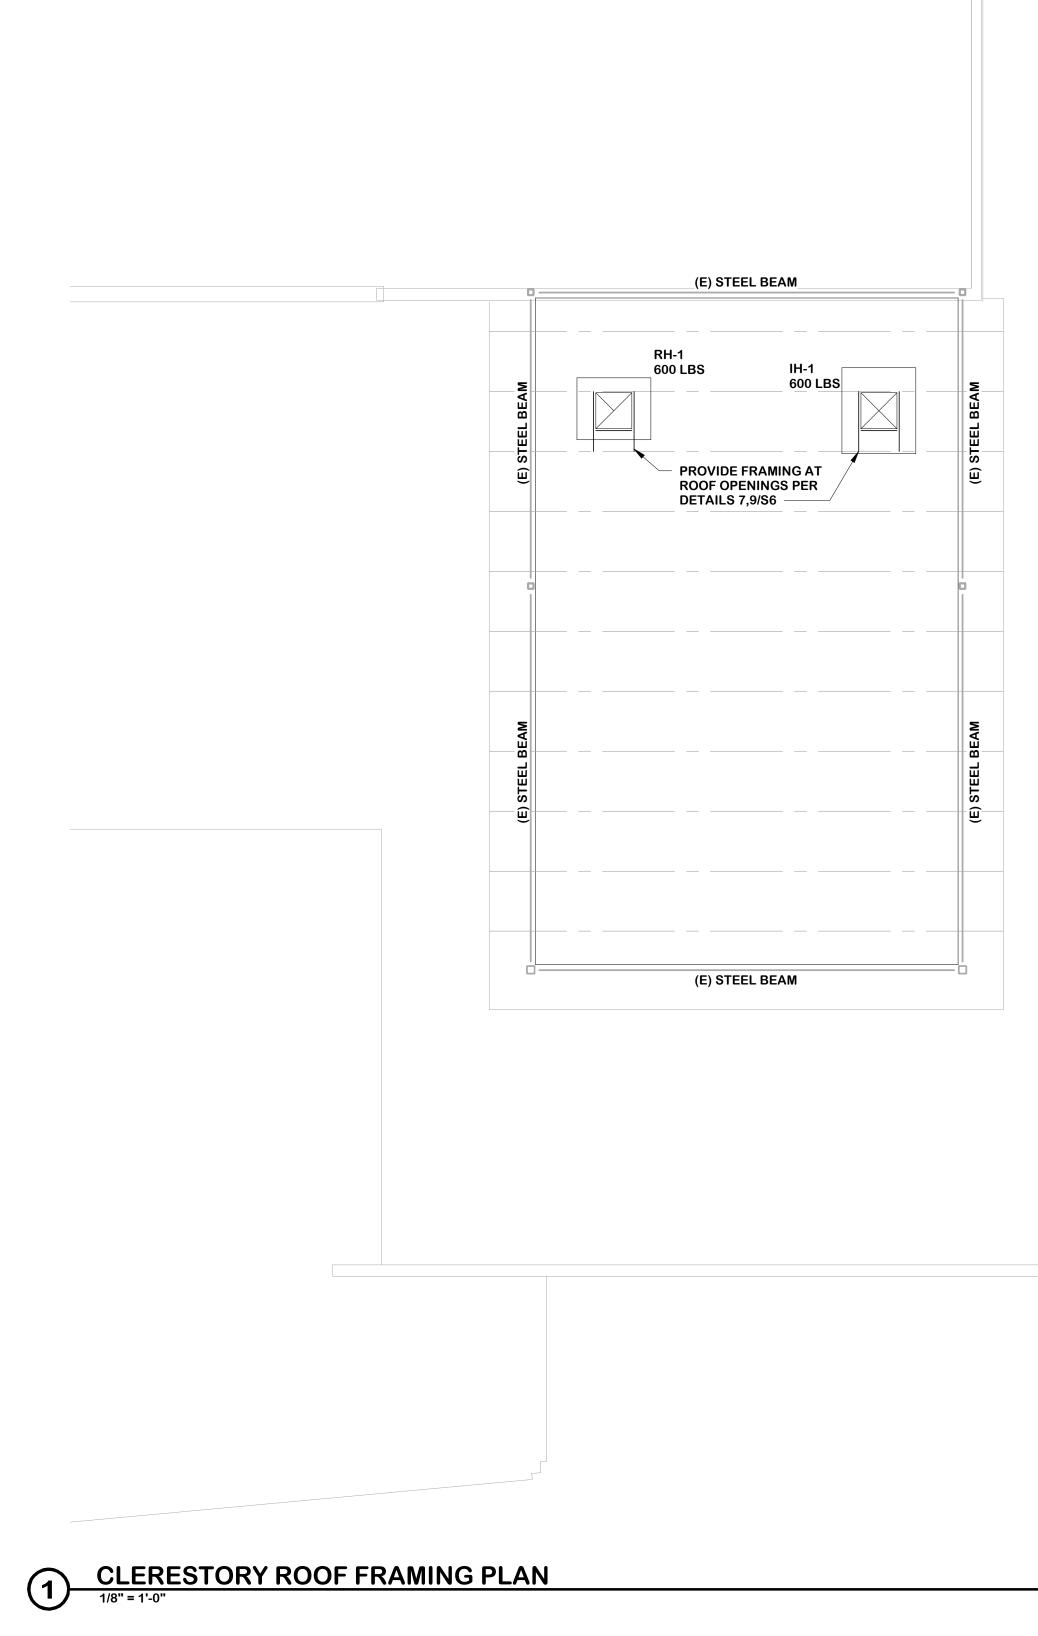

E NEW SLAB OPENING. THE NEW SLAB OPENING SHALL BE LOCATED WHERE INDICATED ON THE DRAWINGS AND BE TWO JOIST BAYS WIDE.
- (2) ALONG THIS SLAB EDGE, THE CONTRACTOR SHALL SAW CUT THE EXISTING JAGGED SLAB EDGE TO CREATE A STRAIGHT SLAB EDGE TO DOWEL INTO, REF: 2/S1



# **DEMO NOTES**

CONTRACTOR SHALL VERIFY ANY DIMENSIONS SHOWN WITH ARCHITECTURAL 1 DRAWINGS.



2 EXISTING SLAB EDGE CONDITION









# FOUNDATION NOTES

- 1. FIELD VERIFY ALL DIMENSIONS PRIOR TO CONSTRUCTION OR FABRICATION.
- 2. (E) ON PLAN INDICATES EXISTING.
- 3. FLOOR SLAB ON WHICH EQUIPMENT IS TO BE INSTALLED MUST BE LEVEL TO 6.00MM (1/4") IN 3050MM (10'-0).
- 4. CONC. C.J. AS SHOWN ON PLAN INDICATES LOCATION OF EITHER FORMED OR SAWCUT (CONTRACTOR'S OPTION) CONTROL JOINT IN SLAB ON GRADE. SEE S0 AND DETAIL 2/S5





















# 4 NEW SLAB AT EXISTING COLUMN

| DESIGN GROUP<br>ARCHITECTURE<br>& INTERIOR DESIGN<br>3708 UPLAND AVE.<br>LUBBOCK, TX 79407<br>806.748.6190<br>condray.com                                                                                                                                                                           |                                                                                            |  |  |
|-----------------------------------------------------------------------------------------------------------------------------------------------------------------------------------------------------------------------------------------------------------------------------------------------------|-------------------------------------------------------------------