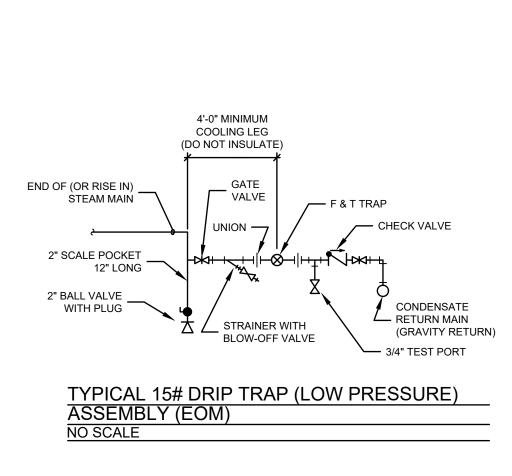

### MECHANICAL

| MO | MECHANICAL GENERAL NOTES   |
|----|----------------------------|
| M1 | MECHANICAL DEMOLITION PLAN |
| M2 | MECHANICAL DUCTWORK        |
| M3 | MECHANICAL PIPING PLAN     |
| M4 | MECHANICAL ROOF PLAN       |
| M5 | MECHANICAL SECTIONS        |
| M6 | MECHANICAL SCHEDULES       |
| М7 | MECHANICAL DETAILS         |
| M8 | MECHANICAL DETAILS         |