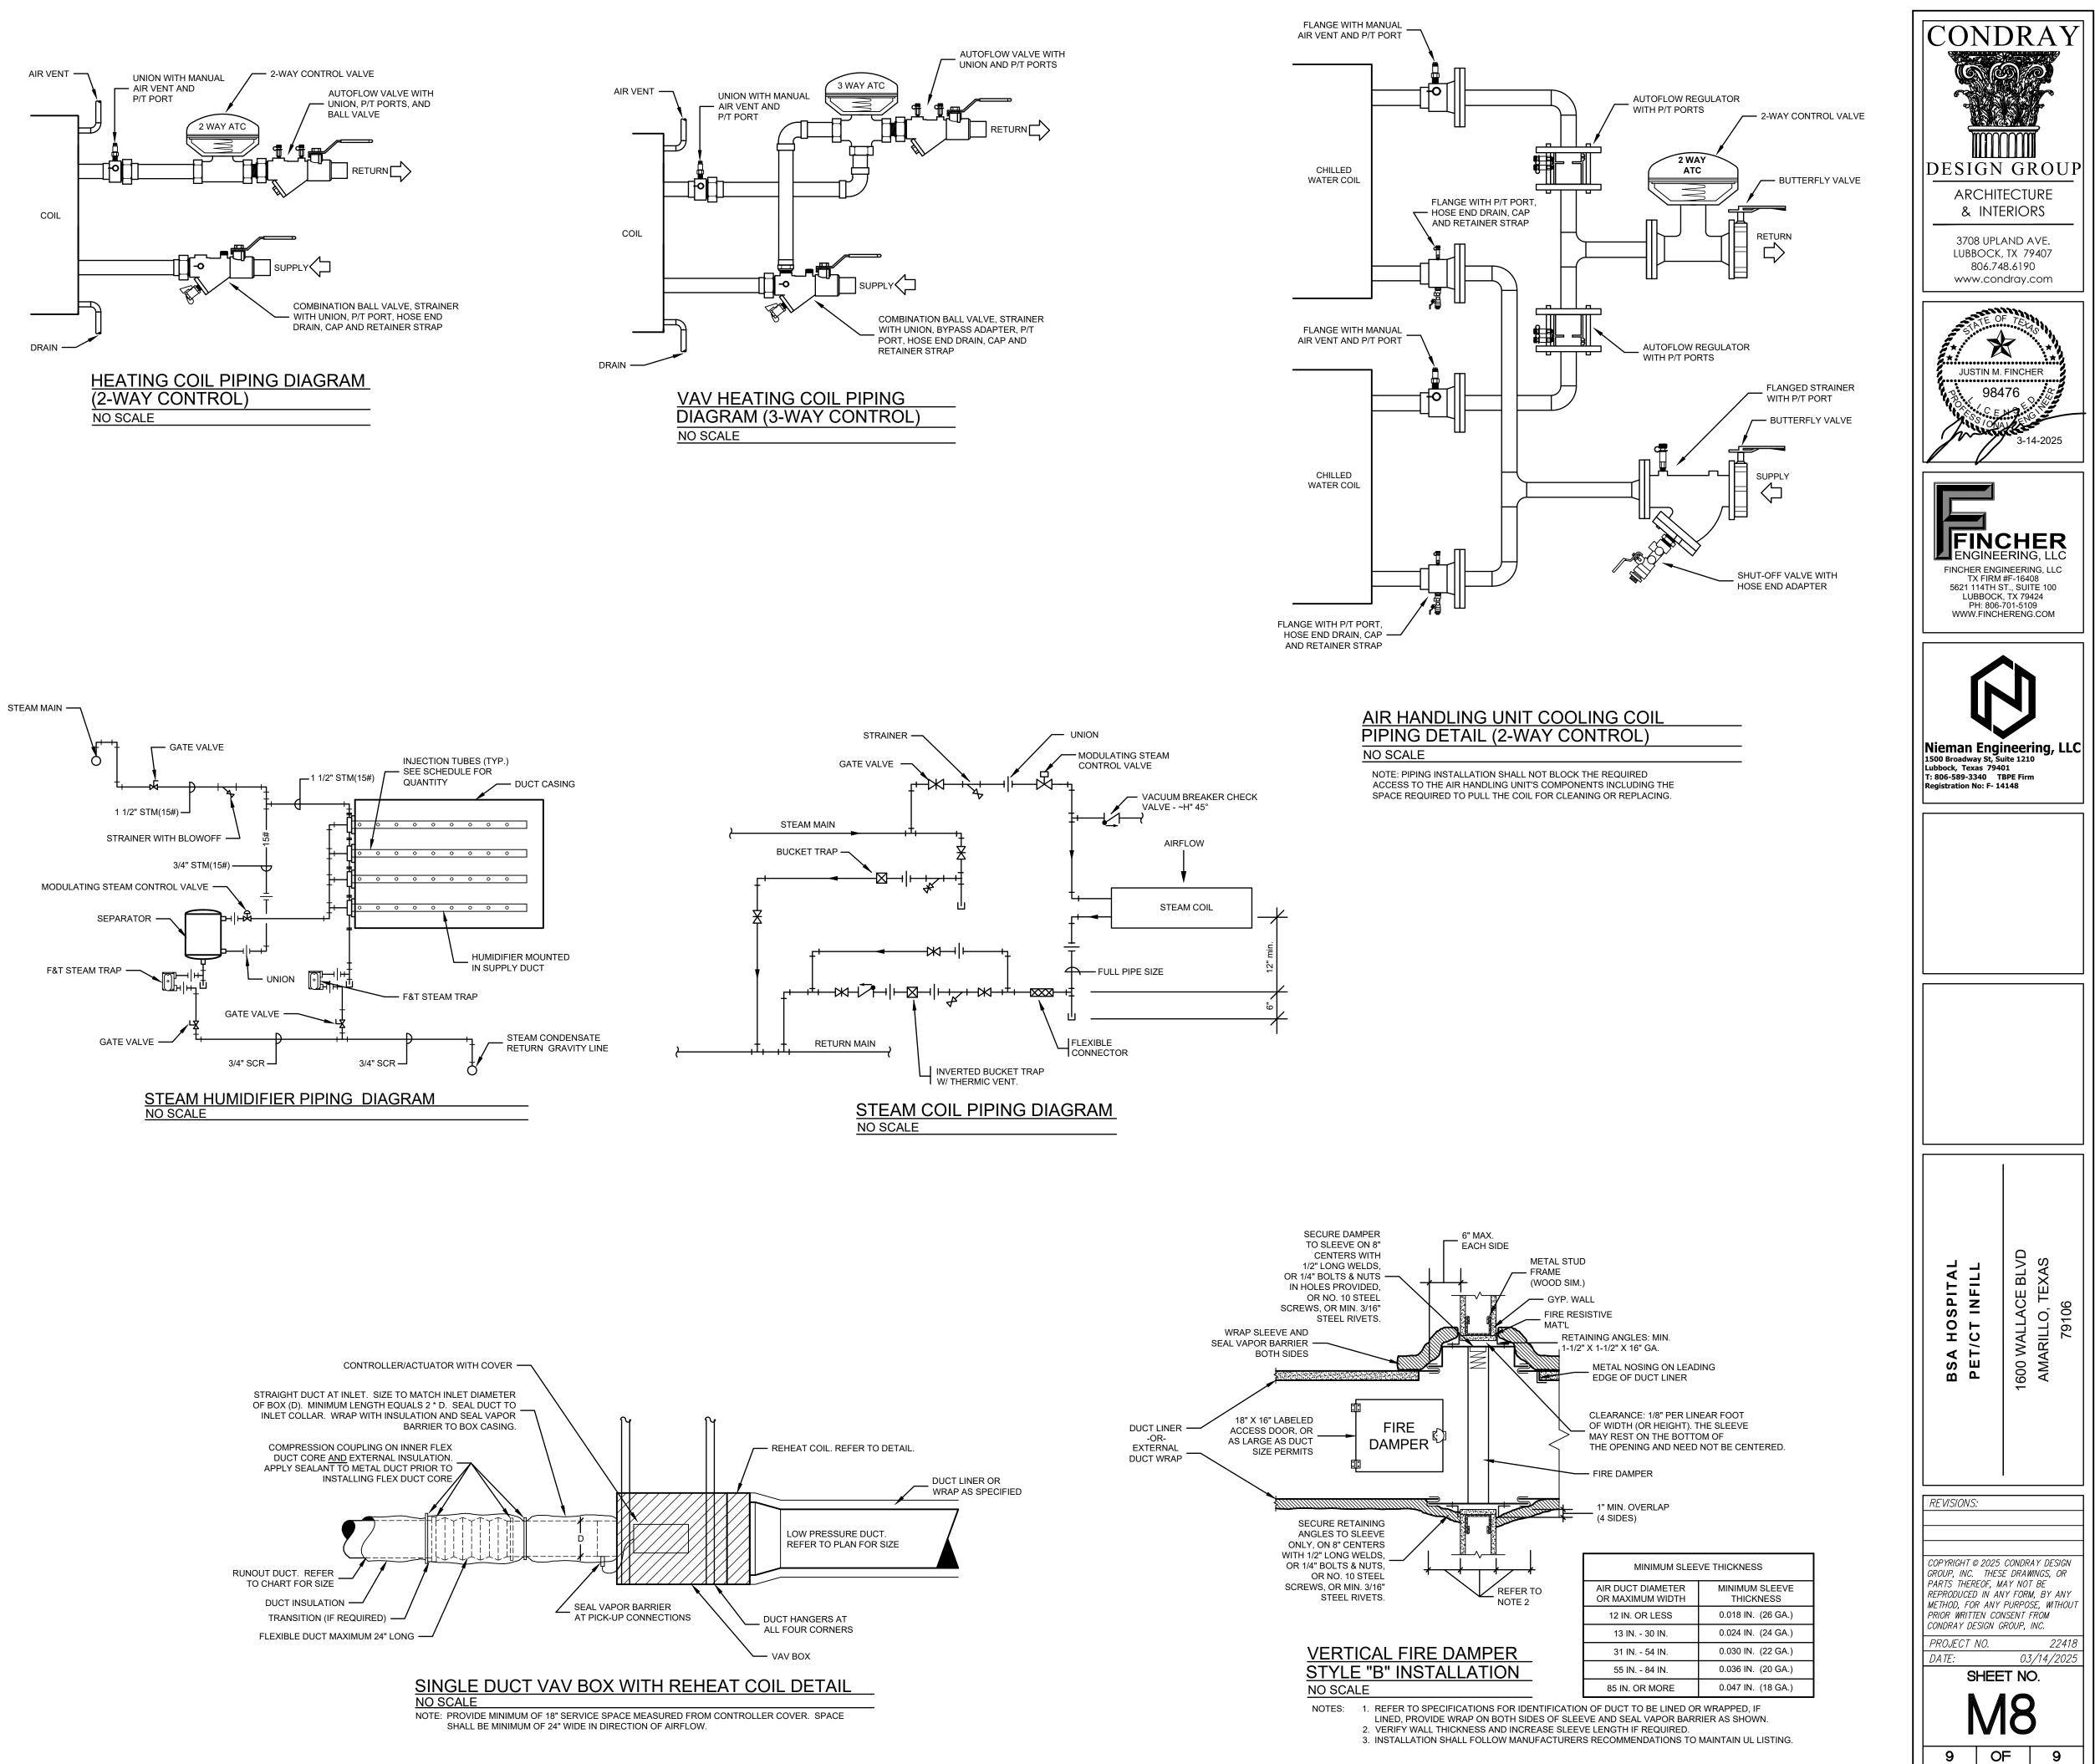

### MECHANICAL

| MO | MECHANICAL GENERAL NOTES   |
|----|----------------------------|
| M1 | MECHANICAL DEMOLITION PLAN |
| M2 | MECHANICAL DUCTWORK        |
| M3 | MECHANICAL PIPING PLAN     |
| M4 | MECHANICAL ROOF PLAN       |
| M5 | MECHANICAL SECTIONS        |
| M6 | MECHANICAL SCHEDULES       |
| М7 | MECHANICAL DETAILS         |
| M8 | MECHANICAL DETAILS         |