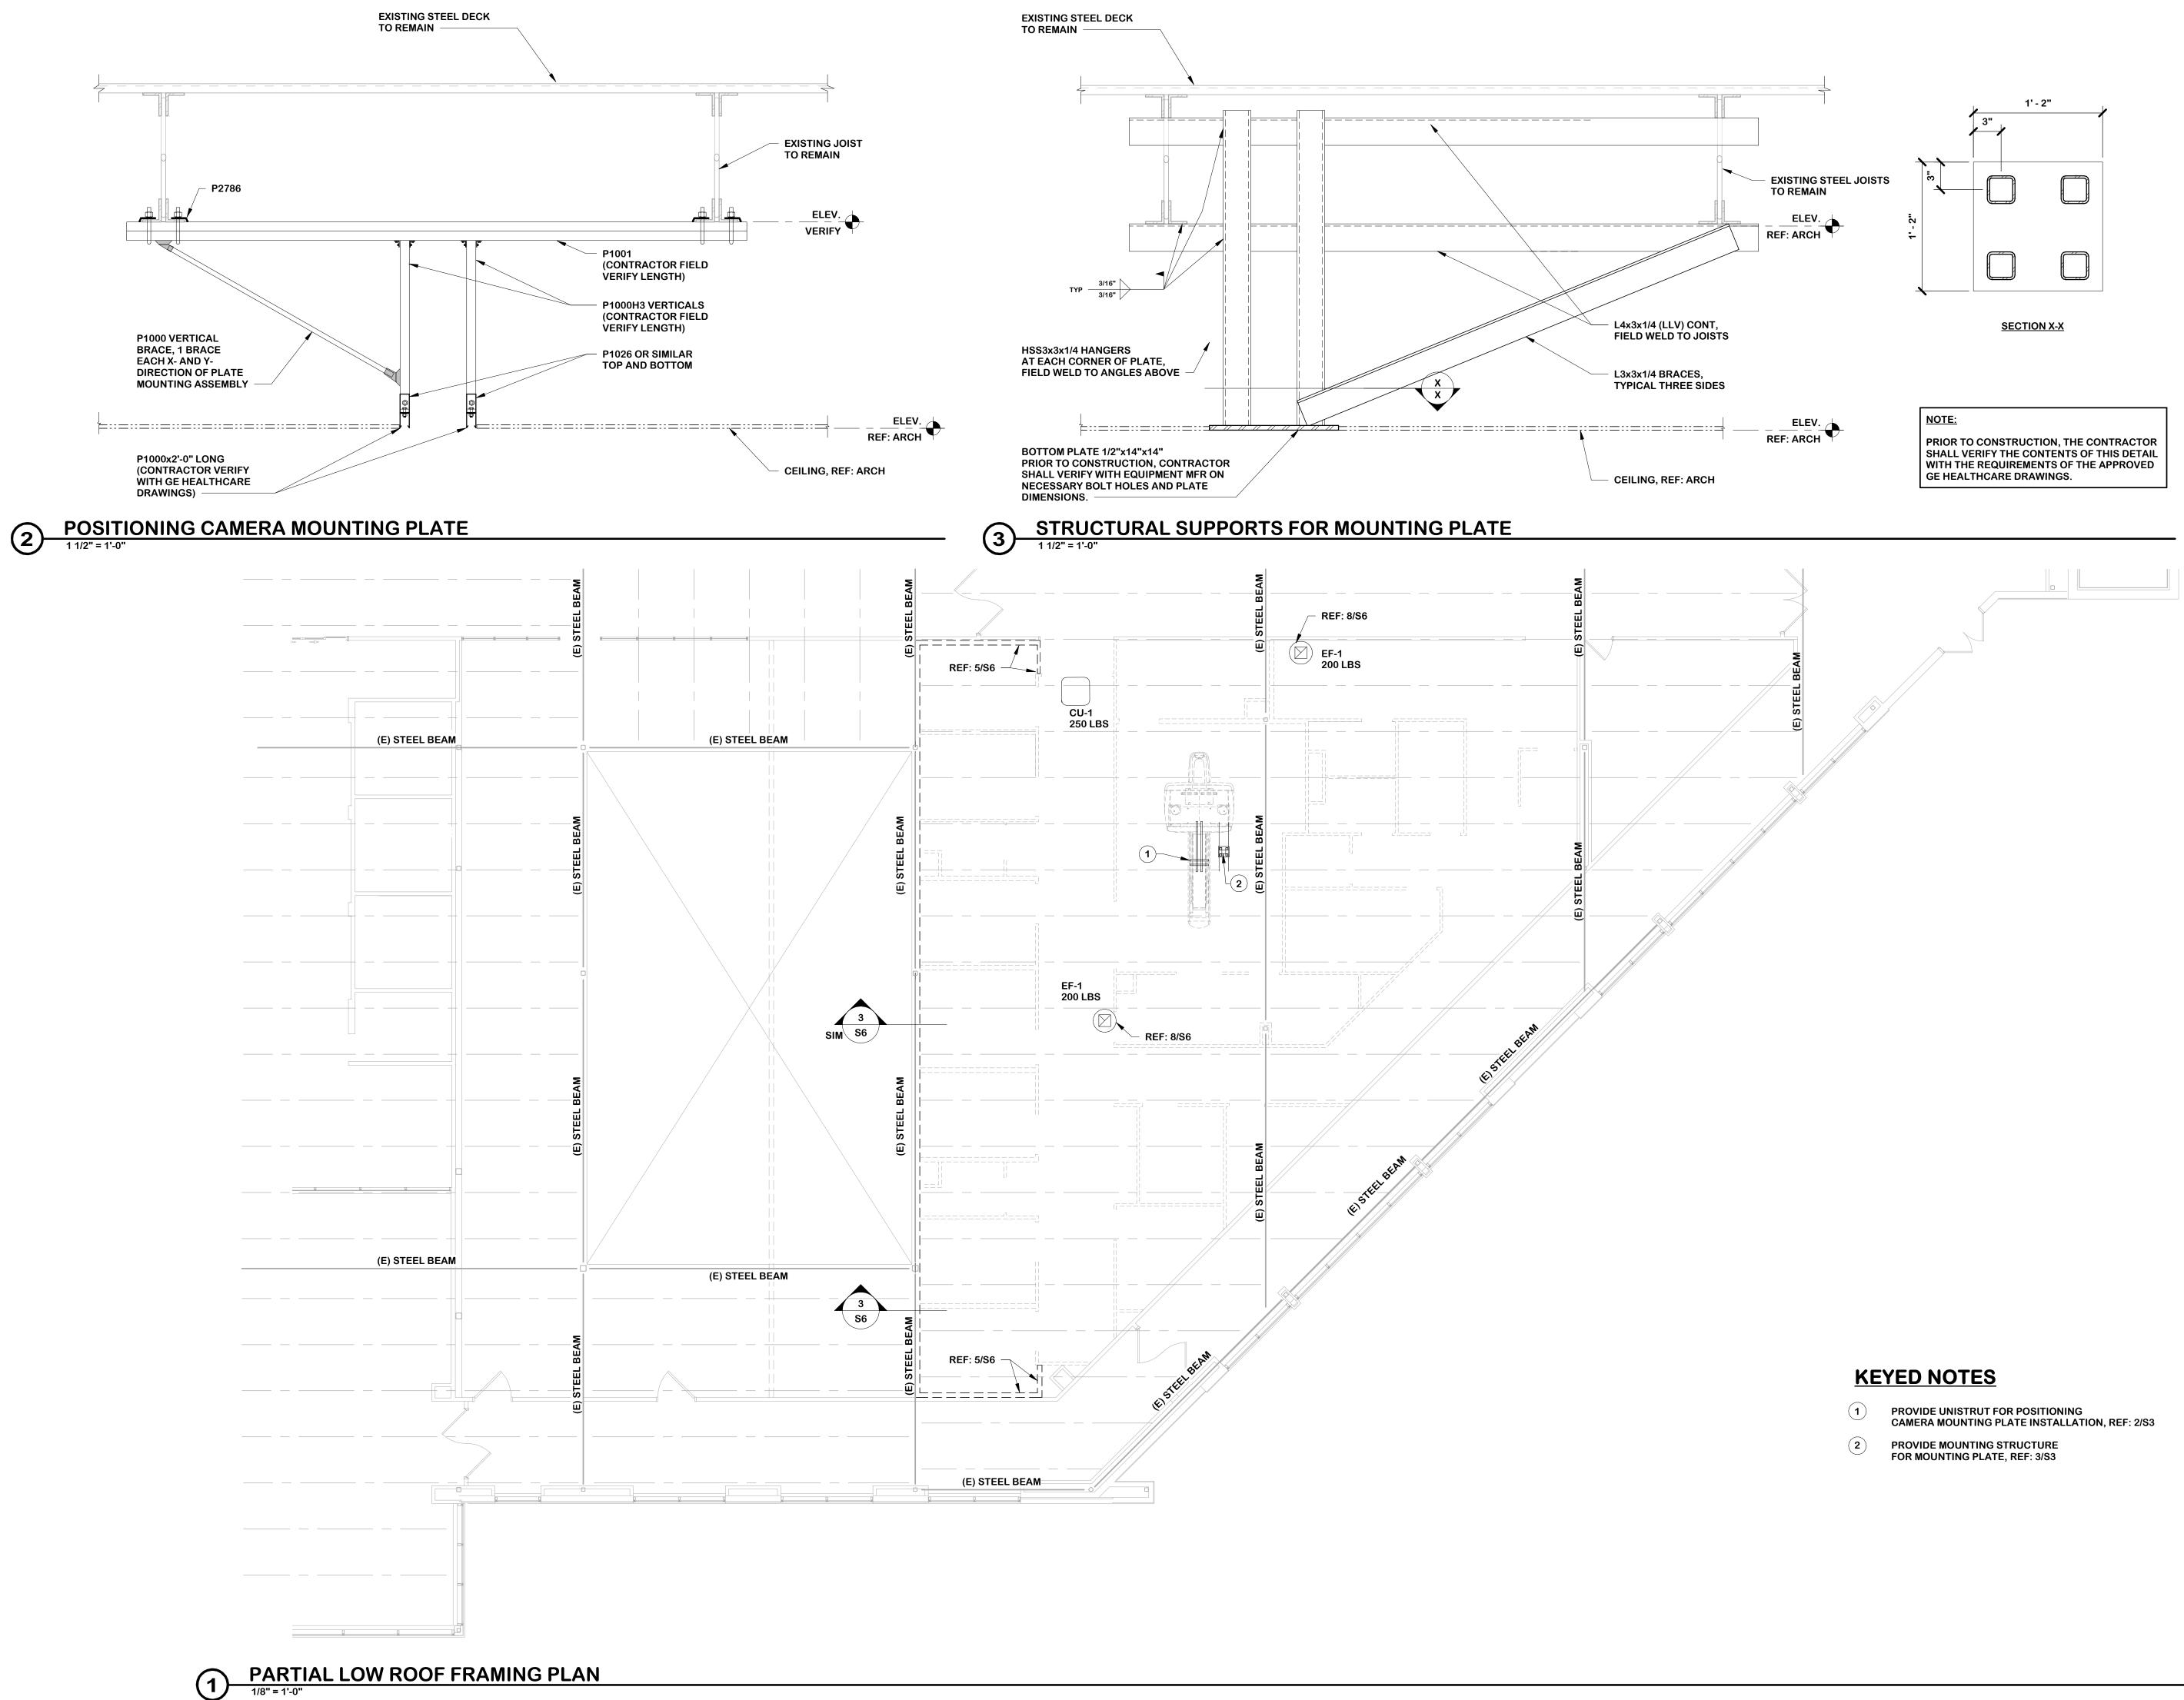

UGH THE NEW SLAB OPENING. THE NEW SLAB OPENING SHALL BE LOCATED WHERE INDICATED ON THE DRAWINGS AND BE TWO JOIST BAYS WIDE.
- (2) ALONG THIS SLAB EDGE, THE CONTRACTOR SHALL SAW CUT THE EXISTING JAGGED SLAB EDGE TO CREATE A STRAIGHT SLAB EDGE TO DOWEL INTO, REF: 2/S1



# **DEMO NOTES**

CONTRACTOR SHALL VERIFY ANY DIMENSIONS SHOWN WITH ARCHITECTURAL 1 DRAWINGS.



2 EXISTING SLAB EDGE CONDITION









# FOUNDATION NOTES

- 1. FIELD VERIFY ALL DIMENSIONS PRIOR TO CONSTRUCTION OR FABRICATION.
- 2. (E) ON PLAN INDICATES EXISTING.
- 3. FLOOR SLAB ON WHICH EQUIPMENT IS TO BE INSTALLED MUST BE LEVEL TO 6.00MM (1/4") IN 3050MM (10'-0).
- 4. CONC. C.J. AS SHOWN ON PLAN INDICATES LOCATION OF EITHER FORMED OR SAWCUT (CONTRACTOR'S OPTION) CONTROL JOINT IN SLAB ON GRADE. SEE S0 AND DETAIL 2/S5





















# 4 NEW SLAB AT EXISTING COLUMN

| DESIGN GROUP<br>ARCHITECTURE<br>& INTERIOR DESIGN<br>3708 UPLAND AVE.<br>LUBBOCK, TX 79407<br>806.748.6190<br>condray.com                                                                                                                                                                           |                                                                                            |  |  |
|-----------------------------------------------------------------------------------------------------------------------------------------------------------------------------------------------------------------------------------------------------------------------------------------------------|-------------------------------------------------------------