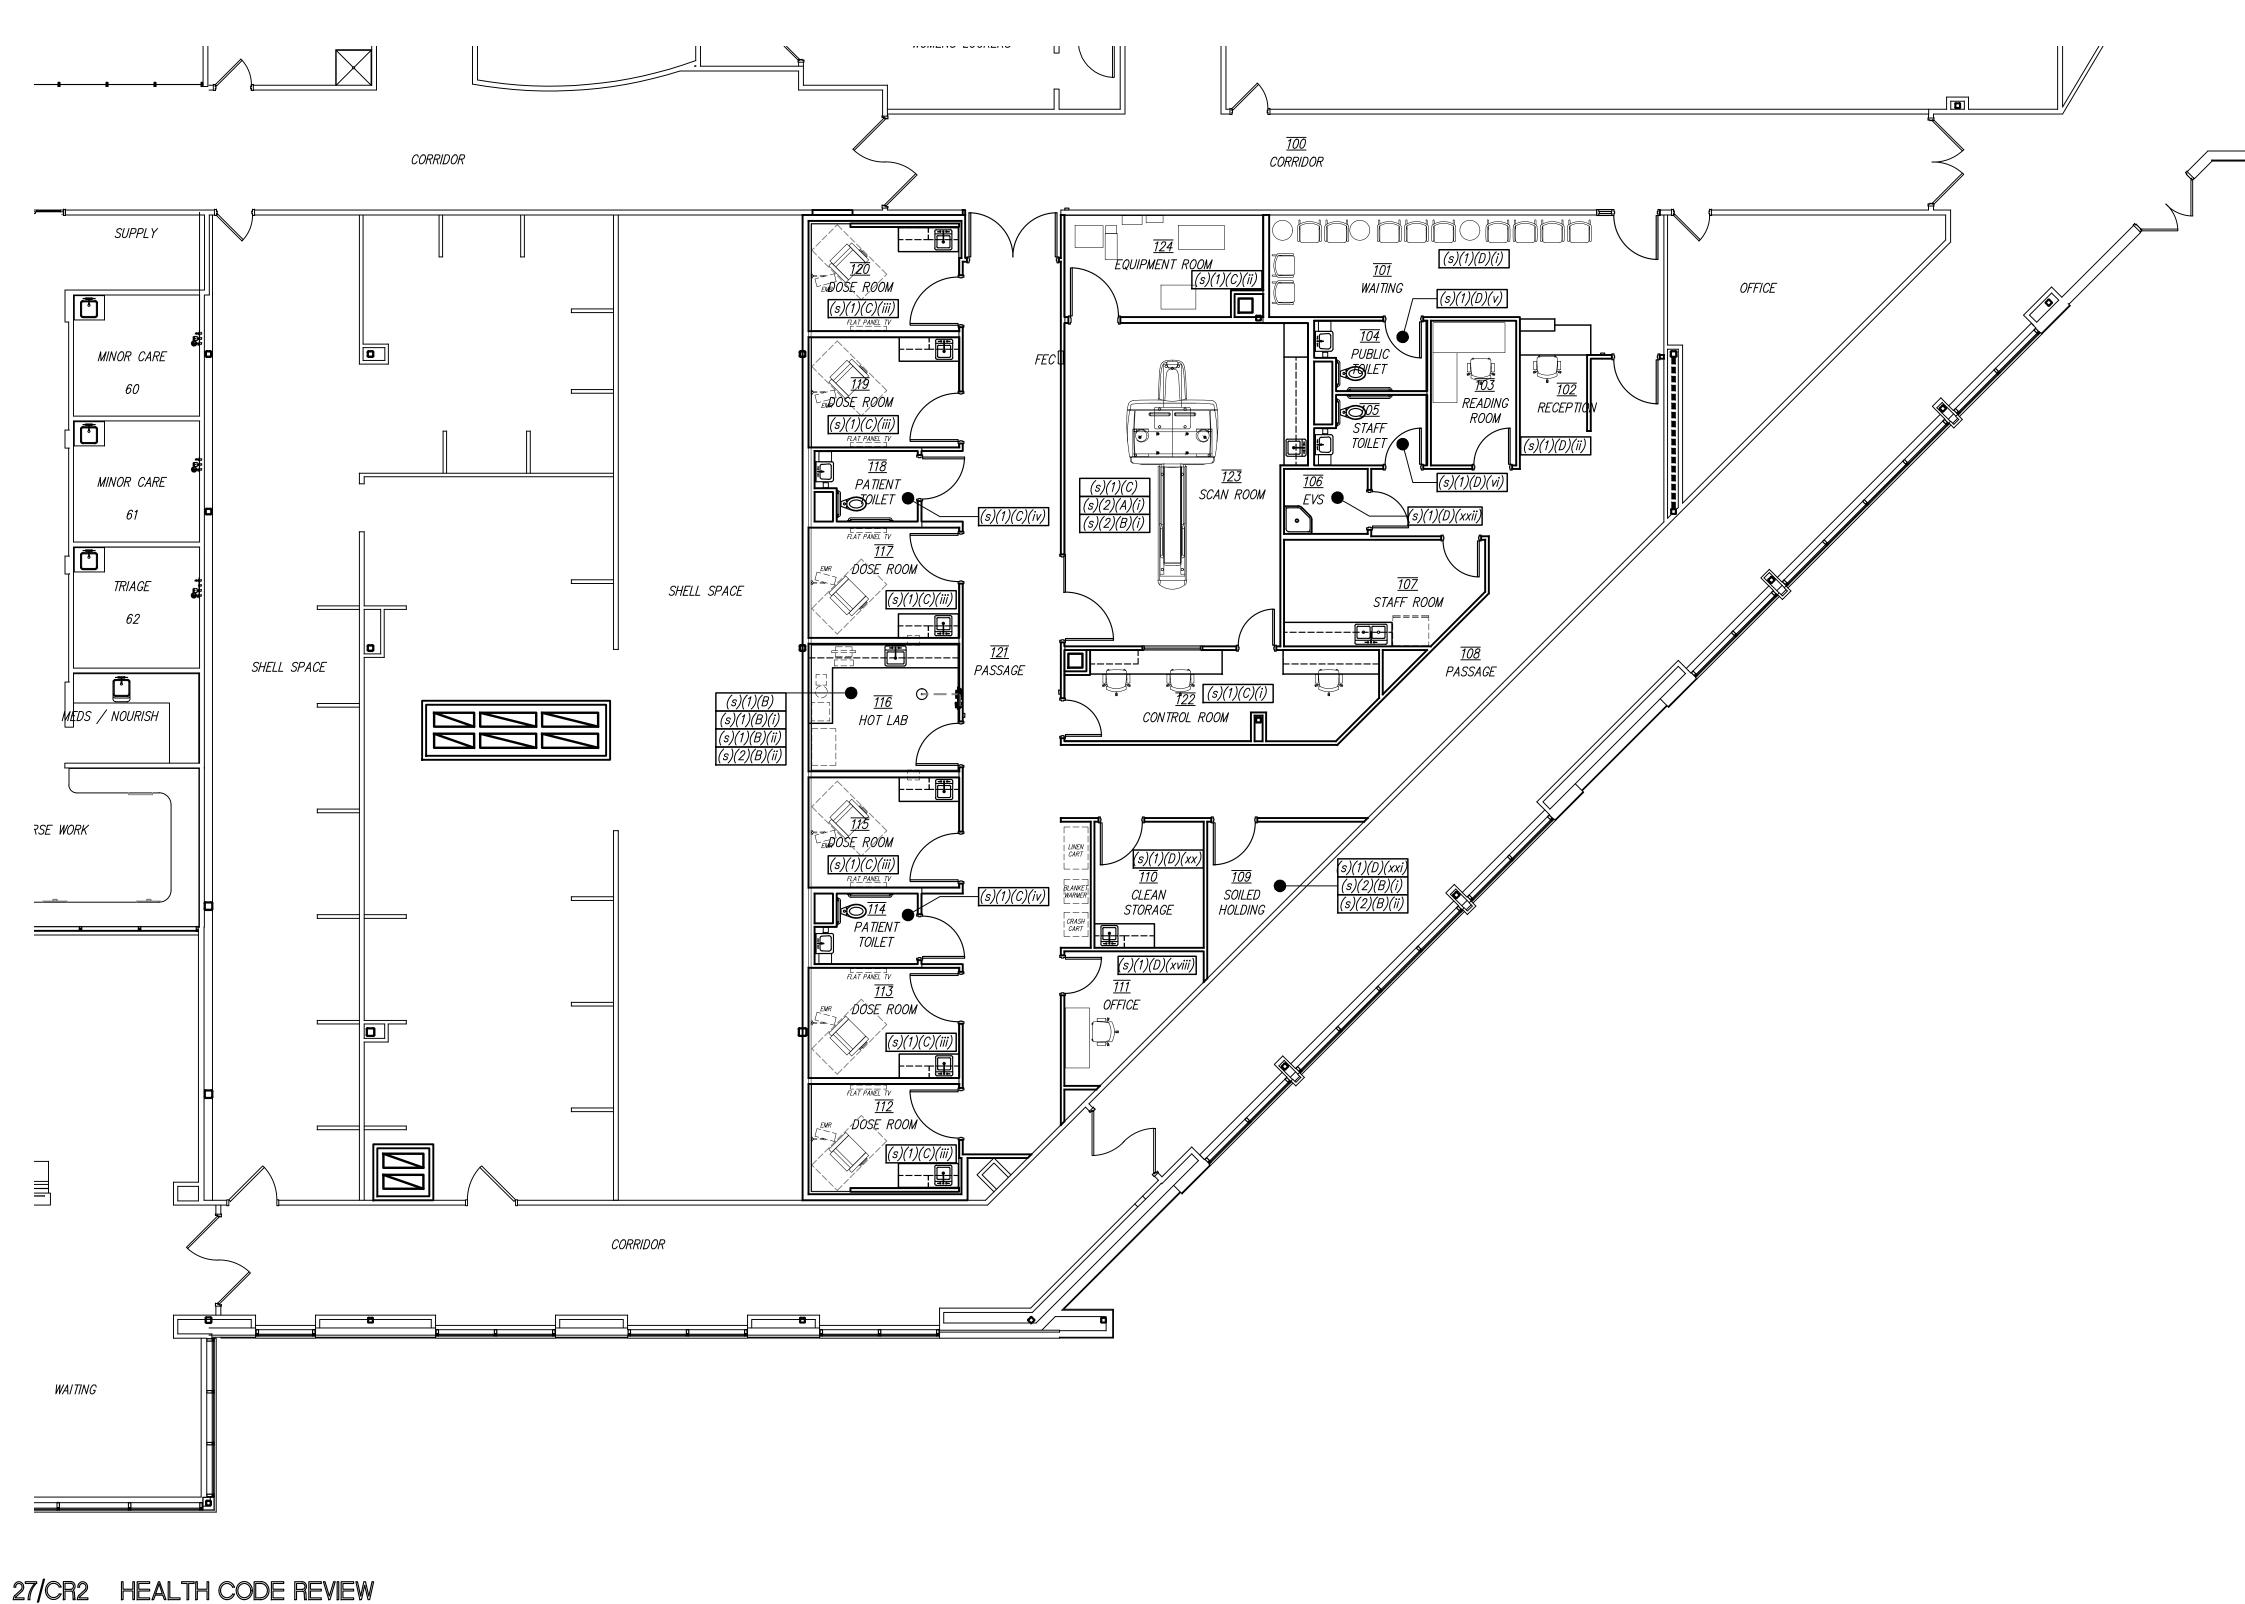

### HOSPITAL LICENSING RULES

CONDRAY

OF

2

2

NUCLEAR MEDICINE SUITE (s)(1)(B) Radioisotope room (Hot Lab). When radiopharmaceutical preparation is performed on site, the room shall include MS CESTO sufficient space for equipment, storage of radionuclides, chemicals for preparation, dose calibrators, and record keeping. When prepared materials are used, storage and calculation area may be smaller than for on-site preparation. DESIGN GROU (s)(1)(B)(i) The room and isotope handling areas within the room ARCHITECTURE shall have appropriate radiation shielding. & INTERIOR DESIGN (s)(1)(B)(ii) There shall be a shielded area or enclosed shielded cabinet for long-term storage of decaying radioisotopes. 3708 UPLAND AVE. LUBBOCK, TX 79407 (s)(1)(C) Positron emission tomography (PET). When Pet Services 806.748.6190 are provided, scanner and cyclotron rooms shall be in condray.com compliance with the manufacturer's recommendations and provide a minimum of three feet of clear and  $-\infty$ unobstructed working space on all sides of equipment RED AD accessible to staff and patient. (s)(1)(C)(i) A control alcove shall be provided with a view window permitting view of the patient. (s)(1)(C)(ii) An equipment area large enough to contain necessary electronic and electrical gear shall be provided. (s)(1)(C)(iii) A dose administration room(s) with radiation shielding shall be located near treatment room. Patients in route to procedure rooms shall not pass through public corridors and waiting rooms after injection with radioisotope. (s)(1)(C)(iv) A patient toilet with radiation shielding shall be provided with or adjacent to dose administration room(s). The patient toilet rooms shall contain a hand washing fixture FINCHER with hands-free operable controls. ENGINEERING, LLC FINCHER ENGINEERING, LLC TX FIRM #F-16408 5621 114TH ST., SUITE 100 LUBBOCK, TX 79424 PH: 806-701-5109 (s)(1)(D)(i) Patient waiting area. The area shall be out of traffic and under direct staff visual control. When the waiting area serves both outpatients and inpatients, separate areas shall be provided and include visual privacy WWW.FINCHERENG.COM between the waiting areas. (s)(1)(D)(ii) Control desk and reception area. A control desk and reception area shall be provided. (s)(1)(D)(v) Patient toilet facilities. A toilet room with a hand washing fixture with hands—free operable controls shall be provided convenient to the waiting room and procedure room. (s)(1)(D)(vi) Staff toilet facilities. Toilets and hand washing fixtures Nieman Engineering, LL 1500 Broadway St, Suite 1210 with hands—free operable controls may be outside the Lubbock, Texas 79401 T: 806-589-3340 TBPE Firm Registration No: F- 14148 suite but shall be convenient for staff office. (s)(1)(D)(xviii) Clerical office(s) spaces. Clerical office(s) spaces shall be provided. (s)(1)(D)(xx) Clean storage room. A clean storage room shall be provided for clean supplies and linens. A hand washing fixture shall be provided with hands-free operable controls. When conveniently located, the clean storage room may be shared with another. (s)(1)(D)(xxi) Soiled workroom. The soiled workroom shall not have direct connection to the nuclear medicine procedure or diagnostic rooms and sterile activity rooms. The room shall contain a clinical sink or equivalent flushing type fixture, work counter, hand washing fixture with hands—free operable controls, waste receptacle, and soiled linen receptacle. When contaminated soiled material or fluid waste is not handled, only a soiled holding room is required. (s)(1)(D)(xxii) Housekeeping room. The housekeeping room shall be located within the suite. (s)(2)(A)(i) Radiation protection shall be designed, tested and approved by a medical physicist licensed under the Texas Medical Physics Practice Act, Occupations Code Chapter 602. Flooring used in the nuclear medicine procedure room, (s)(2)(B)(i) any work or treatment areas where radioactive material is handled, and soiled workroom shall be of the seamless monolithic type as required by *§133.162(d)(2)(B)(iii)(III) of this title.* Ceilings in radiopharmacy, hot laboratory, and soiled workrooms shall be monolithic as required by (s)(2)(B)(ii) \$133.162(d)(2)(B)(vi)(III) of this title. 1600 WALLACE BLVD AMARILLO, TEXAS 79106 BSA HOSPITAL PET/CT INFILL REVISIONS: COPYRIGHT © 2025 CONDRAY DESIGN GROUP, INC. THESE DRAWINGS, OR PARTS THEREOF, MAY NOT BE REPRODUCED IN ANY FORM, BY ANY METHOD, FOR ANY PURPOSE, WITHOUT PRIOR WRITTEN CONSENT FROM CONDRAY DESIGN GROUP, INC. PROJECT NO. 22418 DATE: 03/14/2025 SHEET NO.