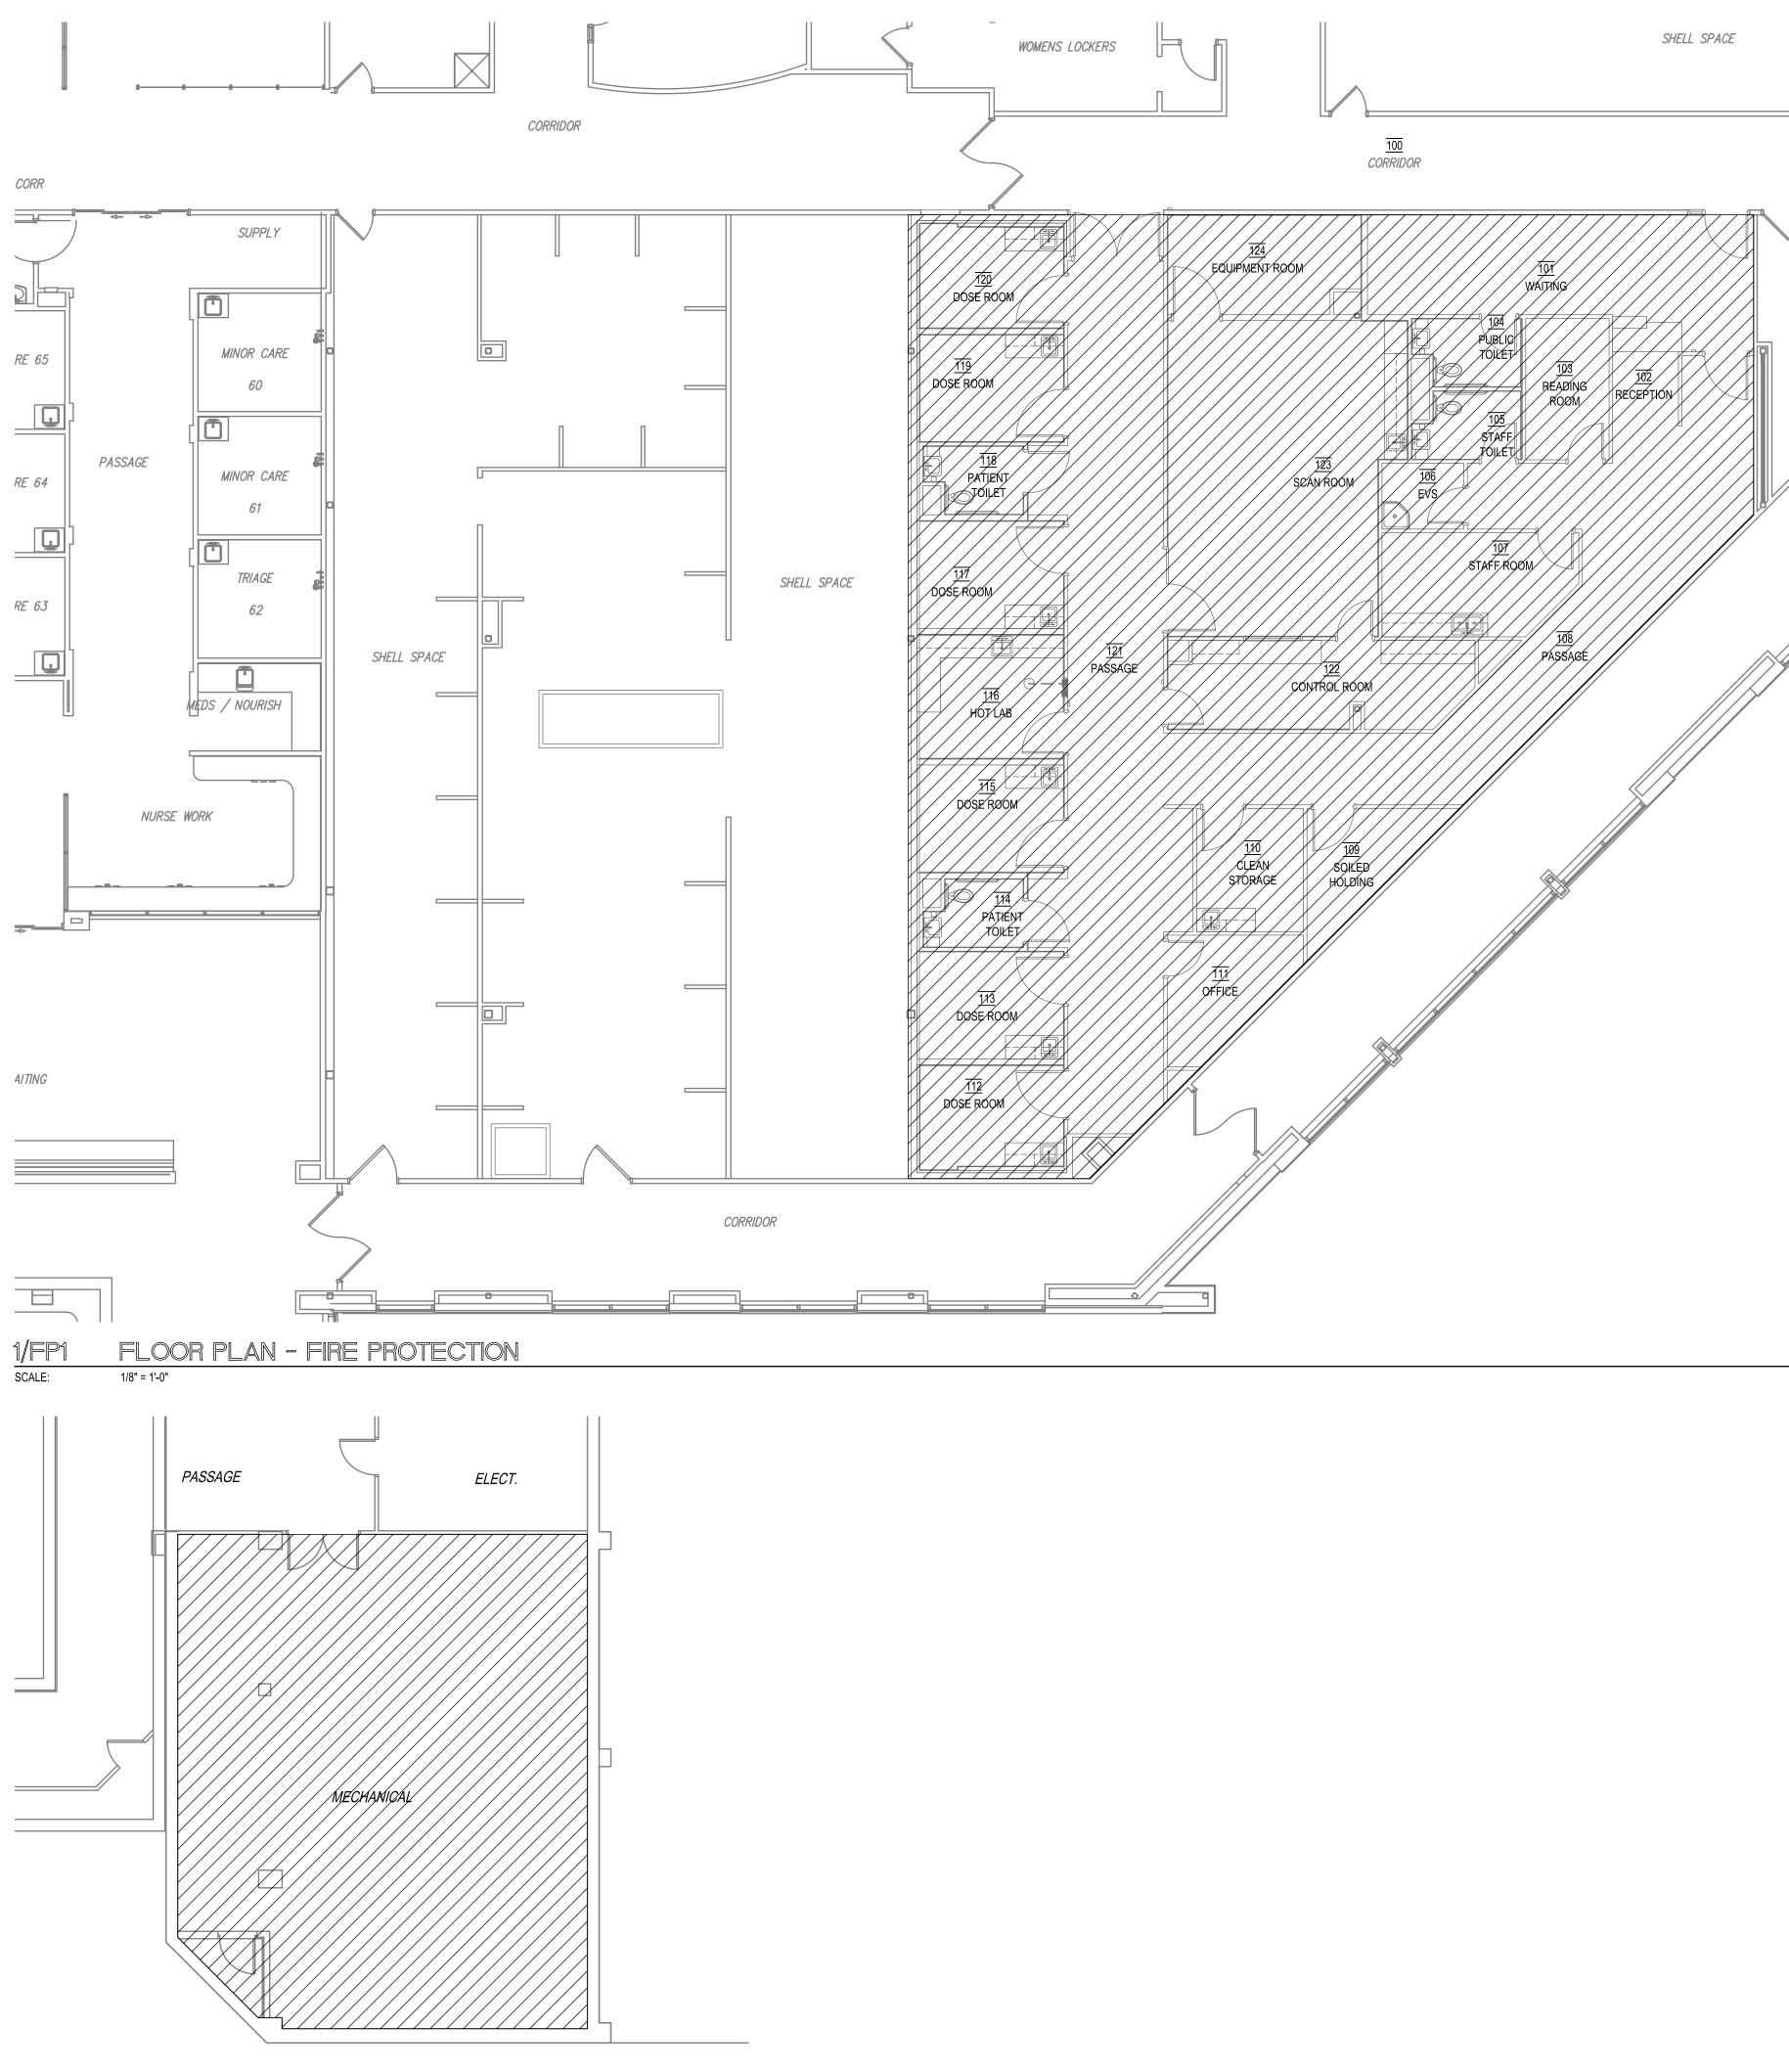

# BSA HOSPITAL PET/CT INFILL 1600 WALLACE BLVD AMARILLO, TEXAS 79106

### HOSPITAL LICENSING RULES

CONDRAY

OF

2

2

NUCLEAR MEDICINE SUITE (s)(1)(B) Radioisotope room (Hot Lab). When radiopharmaceutical preparation is performed on site, the room shall include MS CESTO sufficient space for equipment, storage of radionuclides, chemicals for preparation, dose calibrators, and record keeping. When prepared materials are used, storage and calculation area may be smaller than for on-site preparation. DESIGN GROU (s)(1)(B)(i) The room and isotope handling areas within the room ARCHITECTURE shall have appropriate radiation shielding. & INTERIOR DESIGN (s)(1)(B)(ii) There shall be a shielded area or enclosed shielded cabinet for long-term storage of decaying radioisotopes. 3708 UPLAND AVE. LUBBOCK, TX 79407 (s)(1)(C) Positron emission tomography (PET). When Pet Services 806.748.6190 are provided, scanner and cyclotron rooms shall be in condray.com compliance with the manufacturer's recommendations and provide a minimum of three feet of clear and  $-\infty$ unobstructed working space on all sides of equipment RED AD accessible to staff and patient. (s)(1)(C)(i) A control alcove shall be provided with a view window permitting view of the patient. (s)(1)(C)(ii) An equipment area large enough to contain necessary electronic and electrical gear shall be provided. (s)(1)(C)(iii) A dose administration room(s) with radiation shielding shall be located near treatment room. Patients in route to procedure rooms shall not pass through public corridors and waiting rooms after injection with radioisotope. (s)(1)(C)(iv) A patient toilet with radiation shielding shall be provided with or adjacent to dose administration room(s). The patient toilet rooms shall contain a hand washing fixture FINCHER with hands-free operable controls. ENGINEERING, LLC FINCHER ENGINEERING, LLC TX FIRM #F-16408 5621 114TH ST., SUITE 100 LUBBOCK, TX 79424 PH: 806-701-5109 (s)(1)(D)(i) Patient waiting area. The area shall be out of traffic and under direct staff visual control. When the waiting area serves both outpatients and inpatients, separate areas shall be provided and include visual privacy WWW.FINCHERENG.COM between the waiting areas. (s)(1)(D)(ii) Control desk and reception area. A control desk and reception area shall be provided. (s)(1)(D)(v) Patient toilet facilities. A toilet room with a hand washing fixture with hands—free operable controls shall be provided convenient to the waiting room and procedure room. (s)(1)(D)(vi) Staff toilet facilities. Toilets and hand washing fixtures Nieman Engineering, LL 1500 Broadway St, Suite 1210 with hands—free operable controls may be outside the Lubbock, Texas 79401 T: 806-589-3340 TBPE Firm Registration No: F- 14148 suite but shall be convenient for staff office. (s)(1)(D)(xviii) Clerical office(s) spaces. Clerical office(s) spaces shall be provided. (s)(1)(D)(xx) Clean storage room. A clean storage room shall be provided for clean supplies and linens. A hand washing fixture shall be provided with hands-free operable controls. When conveniently located, the clean storage room may be shared with another. (s)(1)(D)(xxi) Soiled workroom. The soiled workroom shall not have direct connection to the nuclear medicine procedure or diagnostic rooms and sterile activity rooms. The room shall contain a clinical sink or equivalent flushing type fixture, work counter, hand washing fixture with hands—free operable controls, waste receptacle, and soiled linen receptacle. When contaminated soiled material or fluid waste is not handled, only a soiled holding room is required. (s)(1)(D)(xxii) Housekeeping room. The housekeeping room shall be located within the suite. (s)(2)(A)(i) Radiation protection shall be designed, tested and approved by a medical physicist licensed under the Texas Medical Physics Practice Act, Occupations Code Chapter 602. Flooring used in the nuclear medicine procedure room, (s)(2)(B)(i) any work or treatment areas where radioactive material is handled, and soiled workroom shall be of the seamless monolithic type as required by *§133.162(d)(2)(B)(iii)(III) of this title.* Ceilings in radiopharmacy, hot laboratory, and soiled workrooms shall be monolithic as required by (s)(2)(B)(ii) \$133.162(d)(2)(B)(vi)(III) of this title. 1600 WALLACE BLVD AMARILLO, TEXAS 79106 BSA HOSPITAL PET/CT INFILL REVISIONS: COPYRIGHT © 2025 CONDRAY DESIGN GROUP, INC. THESE DRAWINGS, OR PARTS THEREOF, MAY NOT BE REPRODUCED IN ANY FORM, BY ANY METHOD, FOR ANY PURPOSE, WITHOUT PRIOR WRITTEN CONSENT FROM CONDRAY DESIGN GROUP, INC. PROJECT NO. 22418 DATE: 03/14/2025 SHEET NO.