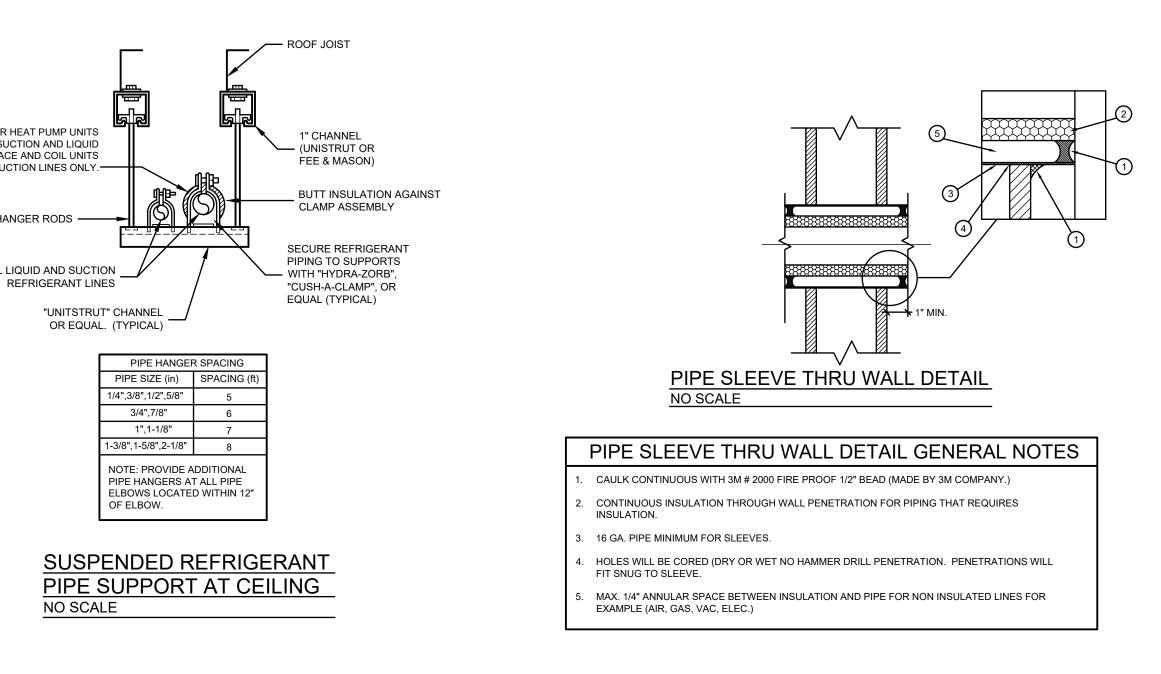

### MECHANICAL

| MO | MECHANICAL GENERAL NOTES   |
|----|----------------------------|
| M1 | MECHANICAL DEMOLITION PLAN |
| M2 | MECHANICAL DUCTWORK        |
| M3 | MECHANICAL PIPING PLAN     |
| M4 | MECHANICAL ROOF PLAN       |
| M5 | MECHANICAL SECTIONS        |
| M6 | MECHANICAL SCHEDULES       |
| М7 | MECHANICAL DETAILS         |
| M8 | MECHANICAL DETAILS         |