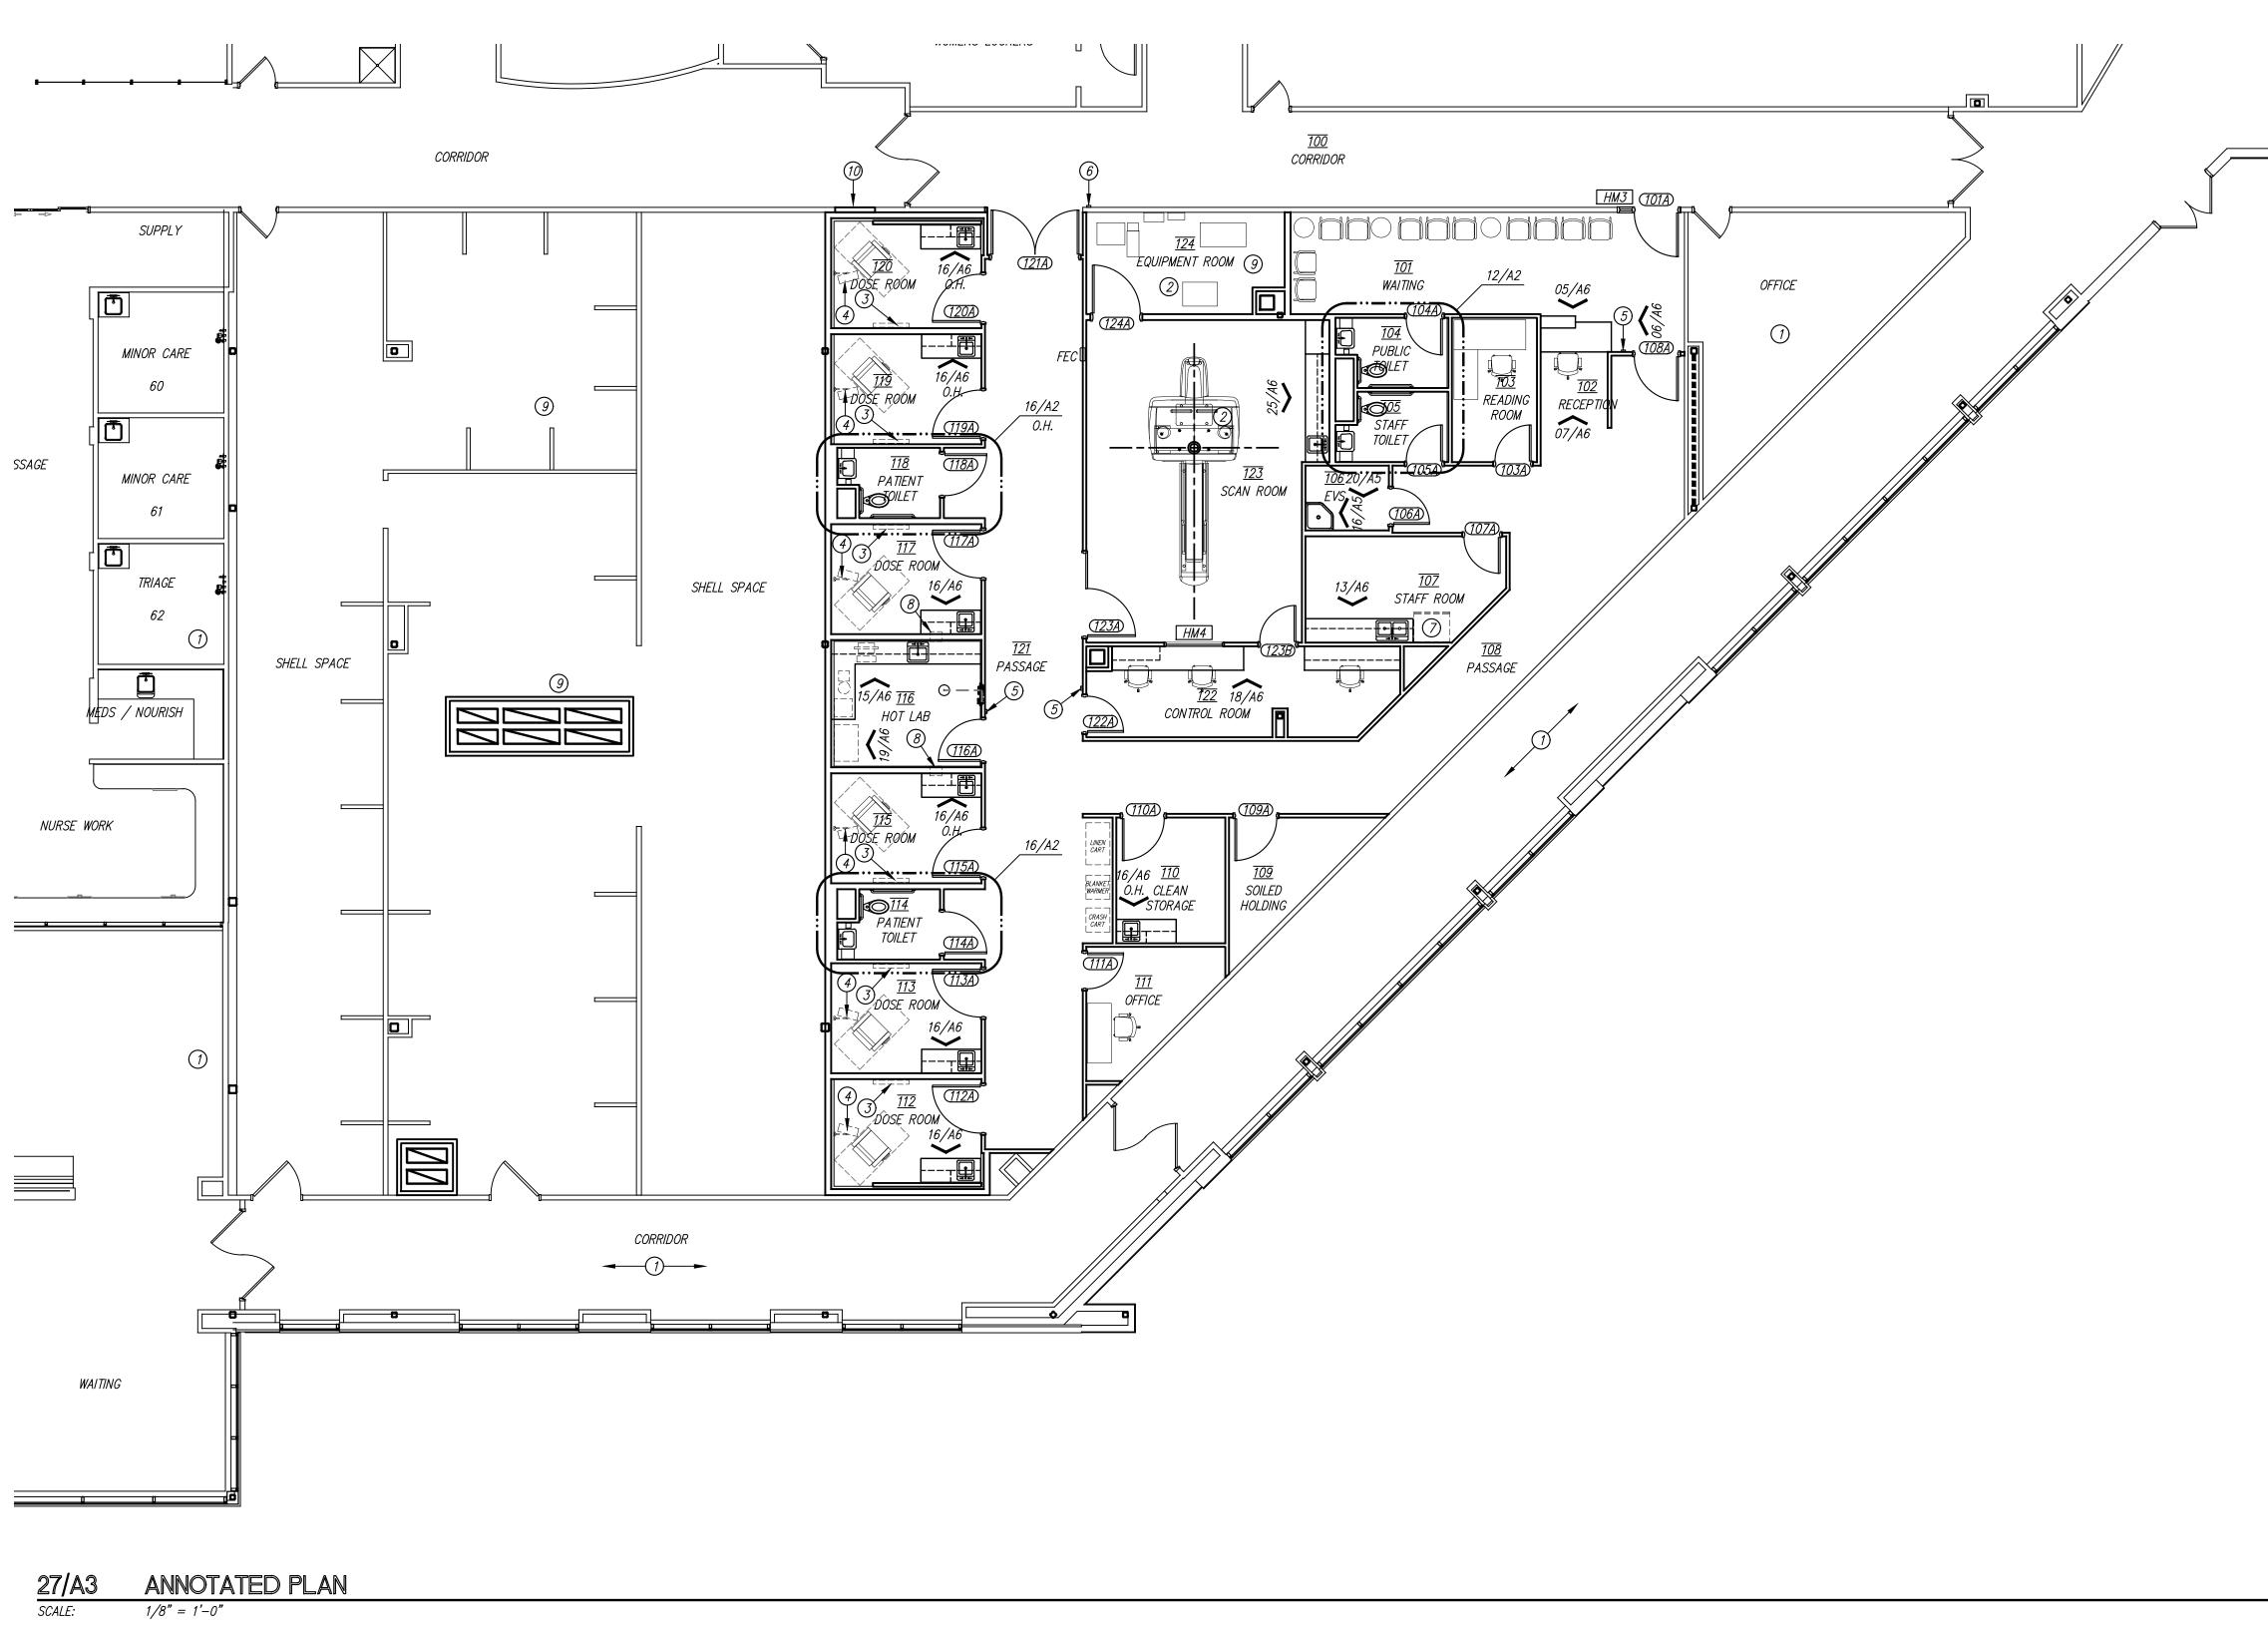

### HOSPITAL LICENSING RULES

CONDRAY

OF

2

2

NUCLEAR MEDICINE SUITE (s)(1)(B) Radioisotope room (Hot Lab). When radiopharmaceutical preparation is performed on site, the room shall include MS CESTO sufficient space for equipment, storage of radionuclides, chemicals for preparation, dose calibrators, and record keeping. When prepared materials are used, storage and calculation area may be smaller than for on-site preparation. DESIGN GROU (s)(1)(B)(i) The room and isotope handling areas within the room ARCHITECTURE shall have appropriate radiation shielding. & INTERIOR DESIGN (s)(1)(B)(ii) There shall be a shielded area or enclosed shielded cabinet for long-term storage of decaying radioisotopes. 3708 UPLAND AVE. LUBBOCK, TX 79407 (s)(1)(C) Positron emission tomography (PET). When Pet Services 806.748.6190 are provided, scanner and cyclotron rooms shall be in condray.com compliance with the manufacturer's recommendations and provide a minimum of three feet of clear and  $-\infty$ unobstructed working space on all sides of equipment RED AD accessible to staff and patient. (s)(1)(C)(i) A control alcove shall be provided with a view window permitting view of the patient. (s)(1)(C)(ii) An equipment area large enough to contain necessary electronic and electrical gear shall be provided. (s)(1)(C)(iii) A dose administration room(s) with radiation shielding shall be located near treatment room. Patients in route to procedure rooms shall not pass through public corridors and waiting rooms after injection with radioisotope. (s)(1)(C)(iv) A patient toilet with radiation shielding shall be provided with or adjacent to dose administration room(s). The patient toilet rooms shall contain a hand washing fixture FINCHER with hands-free operable controls. ENGINEERING, LLC FINCHER ENGINEERING, LLC TX FIRM #F-16408 5621 114TH ST., SUITE 100 LUBBOCK, TX 79424 PH: 806-701-5109 (s)(1)(D)(i) Patient waiting area. The area shall be out of traffic and under direct staff visual control. When the waiting area serves both outpatients and inpatients, separate areas shall be provided and include visual privacy WWW.FINCHERENG.COM between the waiting areas. (s)(1)(D)(ii) Control desk and reception area. A control desk and reception area shall be provided. (s)(1)(D)(v) Patient toilet facilities. A toilet room with a hand washing fixture with hands—free operable controls shall be provided convenient to the waiting room and procedure room. (s)(1)(D)(vi) Staff toilet facilities. Toilets and hand washing fixtures Nieman Engineering, LL 1500 Broadway St, Suite 1210 with hands—free operable controls may be outside the Lubbock, Texas 79401 T: 806-589-3340 TBPE Firm Registration No: F- 14148 suite but shall be convenient for staff office. (s)(1)(D)(xviii) Clerical office(s) spaces. Clerical office(s) spaces shall be provided. (s)(1)(D)(xx) Clean storage room. A clean storage room shall be provided for clean supplies and linens. A hand washing fixture shall be provided with hands-free operable controls. When conveniently located, the clean storage room may be shared with another. (s)(1)(D)(xxi) Soiled workroom. The soiled workroom shall not have direct connection to the nuclear medicine procedure or diagnostic rooms and sterile activity rooms. The room shall contain a clinical sink or equivalent flushing type fixture, work counter, hand washing fixture with hands—free operable controls, waste receptacle, and soiled linen receptacle. When contaminated soiled material or fluid waste is not handled, only a soiled holding room is required. (s)(1)(D)(xxii) Housekeeping room. The housekeeping room shall be located within the suite. (s)(2)(A)(i) Radiation protection shall be designed, tested and approved by a medical physicist licensed under the Texas Medical Physics Practice Act, Occupations Code Chapter 602. Flooring used in the nuclear medicine procedure room, (s)(2)(B)(i) any work or treatment areas where radioactive material is handled, and soiled workroom shall be of the seamless monolithic type as required by *§133.162(d)(2)(B)(iii)(III) of this title.* Ceilings in radiopharmacy, hot laboratory, and soiled workrooms shall be monolithic as required by (s)(2)(B)(ii) \$133.162(d)(2)(B)(vi)(III) of this title. 1600 WALLACE BLVD AMARILLO, TEXAS 79106 BSA HOSPITAL PET/CT INFILL REVISIONS: COPYRIGHT © 2025 CONDRAY DESIGN GROUP, INC. THESE DRAWINGS, OR PARTS THEREOF, MAY NOT BE REPRODUCED IN ANY FORM, BY ANY METHOD, FOR ANY PURPOSE, WITHOUT PRIOR WRITTEN CONSENT FROM CONDRAY DESIGN GROUP, INC. PROJECT NO. 22418 DATE: 03/14/2025 SHEET NO.