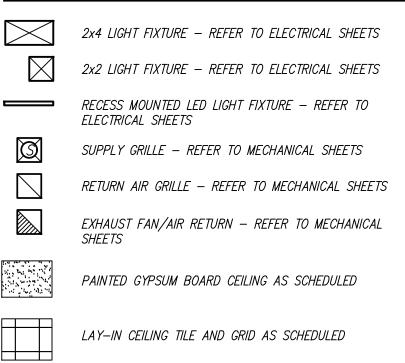

### MECHANICAL

| MO | MECHANICAL GENERAL NOTES   |
|----|----------------------------|
| M1 | MECHANICAL DEMOLITION PLAN |
| M2 | MECHANICAL DUCTWORK        |
| M3 | MECHANICAL PIPING PLAN     |
| M4 | MECHANICAL ROOF PLAN       |
| M5 | MECHANICAL SECTIONS        |
| M6 | MECHANICAL SCHEDULES       |
| М7 | MECHANICAL DETAILS         |
| M8 | MECHANICAL DETAILS         |