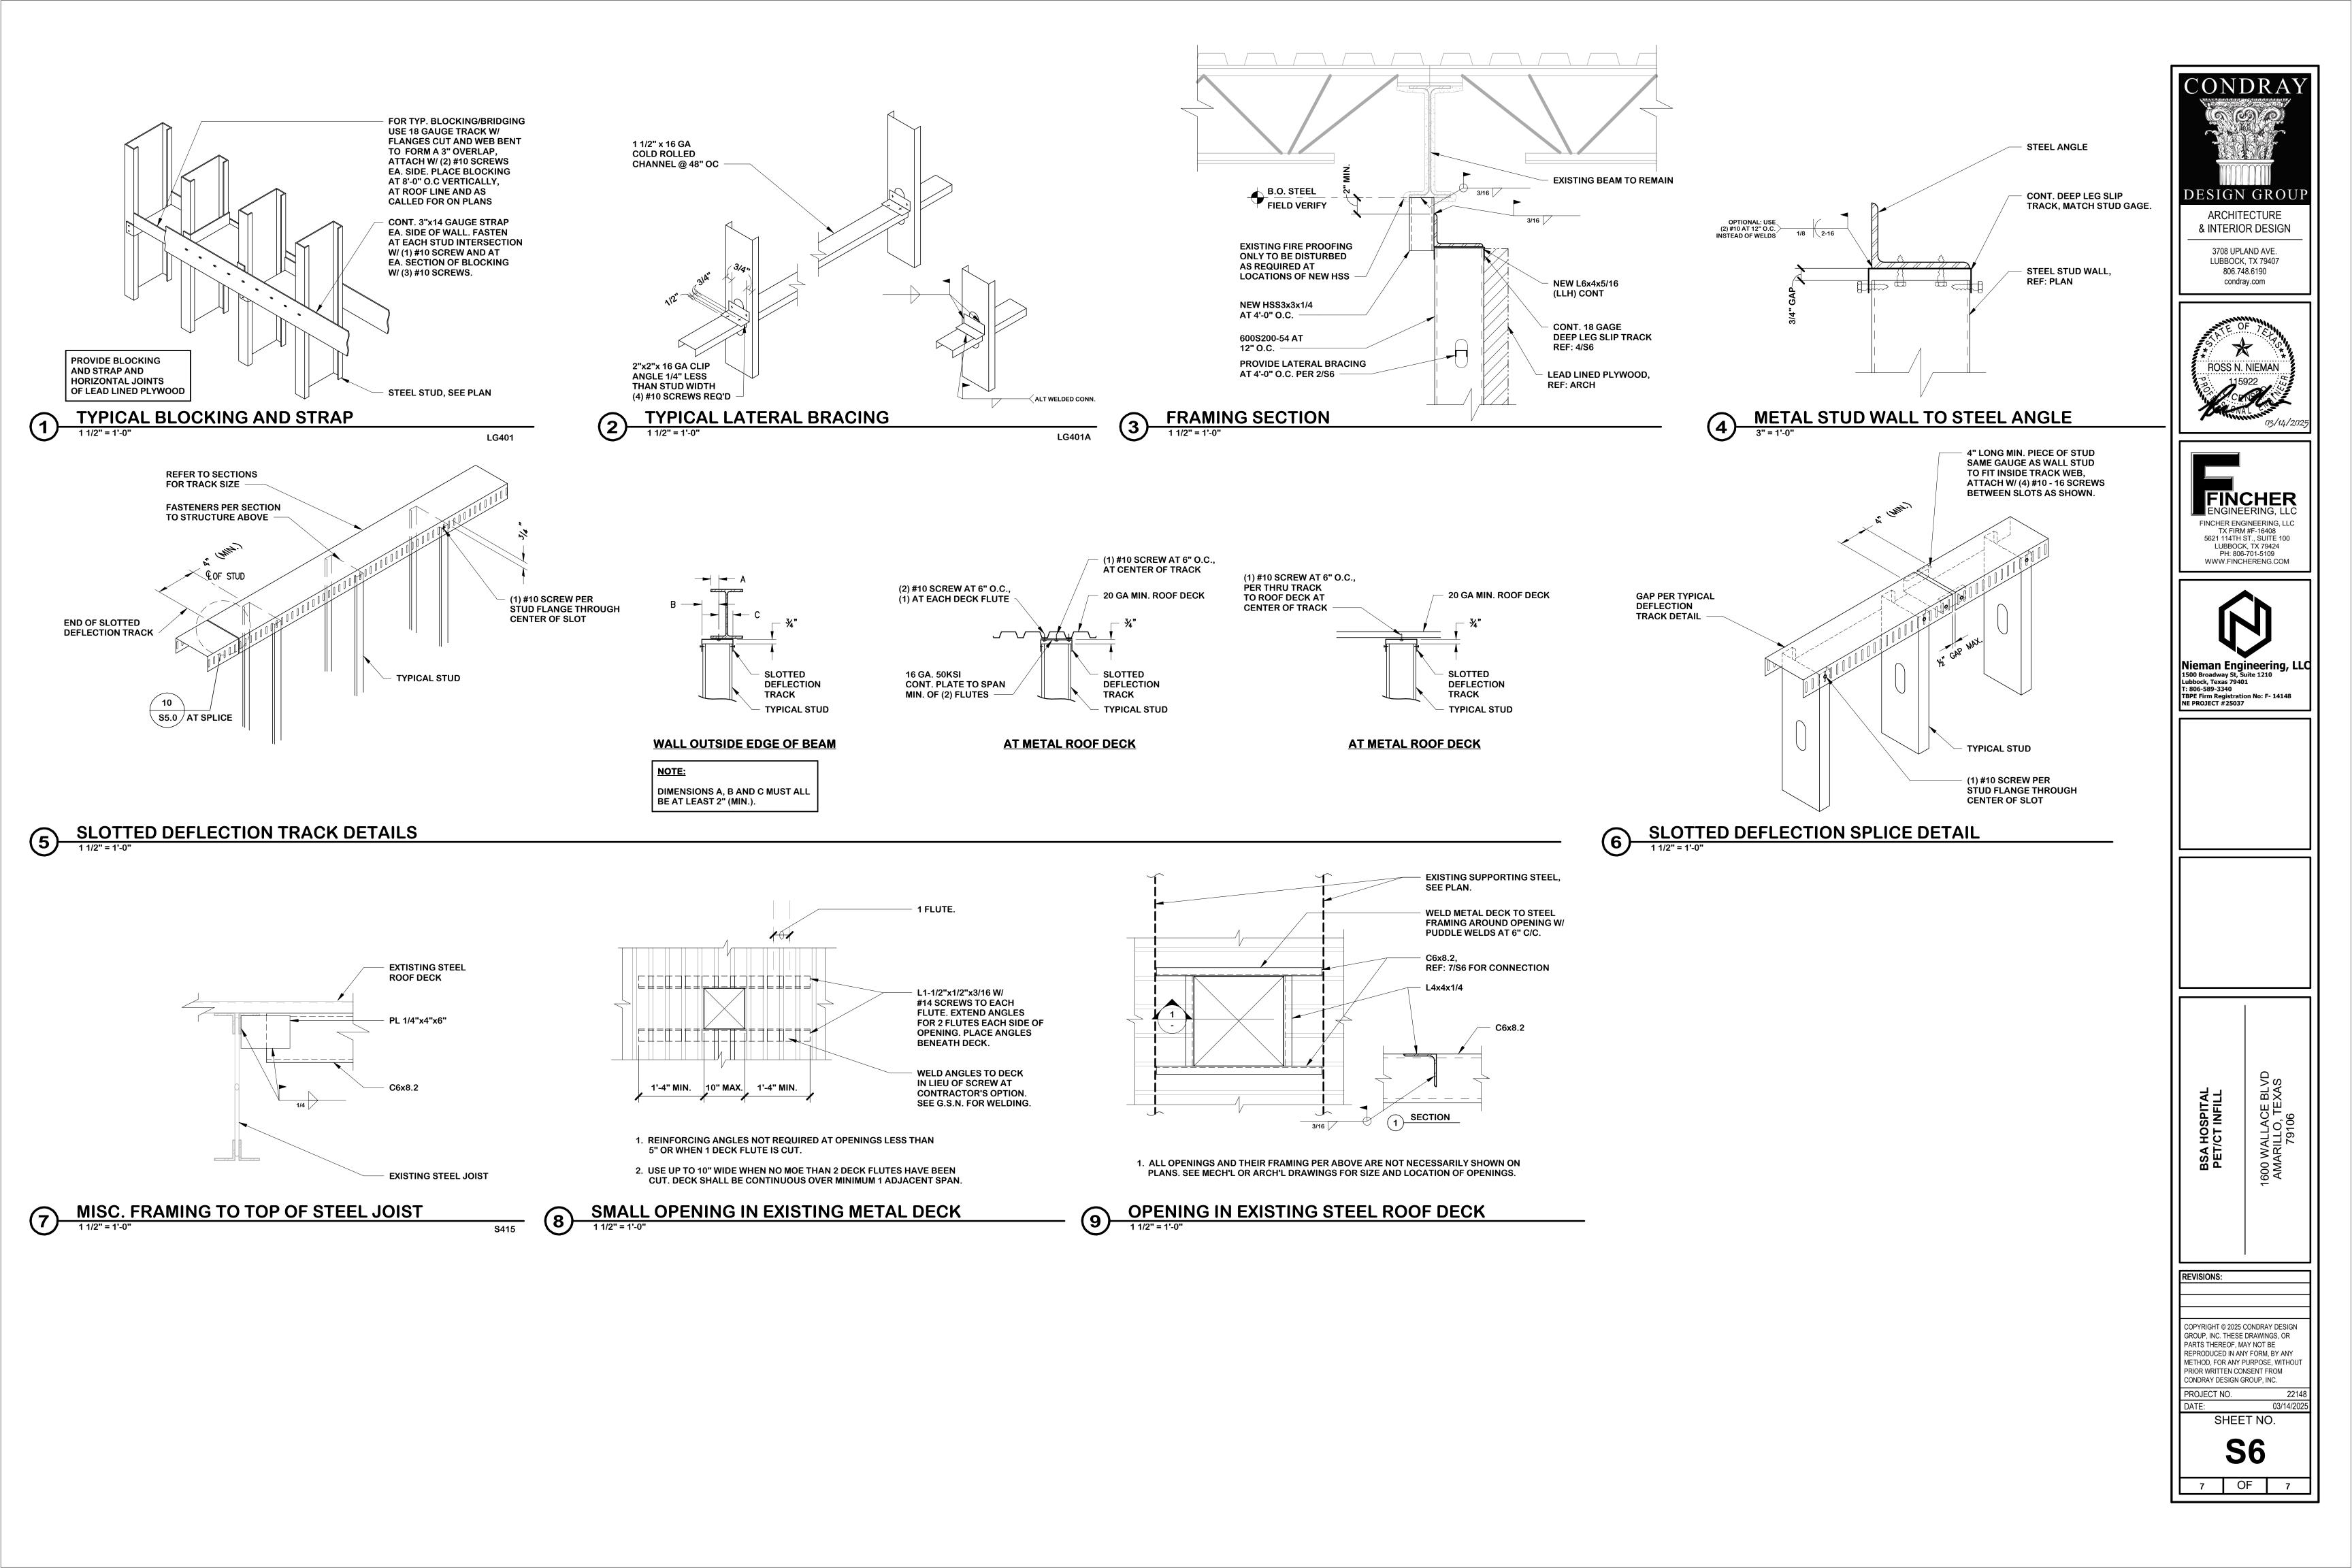

| COPYRIGHT © 2025 CONDRAY DESIGN<br>GROUP, INC. THESE DRAWINGS, OR<br>PARTS THEREOF, MAY NOT BE<br>REPRODUCED IN ANY FORM, BY ANY<br>METHOD, FOR ANY PURPOSE, WITHOUT<br>PRIOR WRITTEN CONSENT FROM<br>CONDRAY DESIGN GROUP, INC.<br>PROJECT NO. 22148<br>DATE: 03/14/2025<br>SHEET NO.<br>SHEET NO. |                                                                                            |  |  |
| 6 0                                                                                                                                                                                                                                                                                                 | F 7                                                                                        |  |  |

CONDRAY







- 1). REFER TO MPE FOR ADDITIONAL DEMOLITION INFORMATION.
- 2). ON ALL WALLS SCHEDULED TO REMAIN TO BE REWORKED OR RECEIVE NEW FINISH, CONTRACTOR SHALL REMOVE ANY EXISTING EQUIPMENT, DECORATIONS, DEVICES, ETC. AND SALVAGE FOR REINSTALLATION AS DIRECTED BY OWNER. CONTRACTOR IS TO PATCH BACK ANY HOLES OR ABANDONED ANCHORS AND RETEXTURE WALLS IF NECESSARY, AND PREP FOR NEW FINISH AS SCHEDULED.
- 3). NOTIFY ARCHITECT OF ANY DISCREPANCIES WITH EXISTING OR NEW CONDITIONS.
- 4). CONTRACTOR SHALL PATCH AND REPAIR WALLS, FLOOR, AND CEILINGS AT ALL INTERSECTIONS WHERE WALLS ARE REMOVED OR WHERE DEVICES, EQUIPMENT, ACCESSORIES, ETC. ARE REMOVED. PREP WALLS TO RECEIVE NEW FINISH. NEW CONSTRUCTION SHOULD MATCH ADJACENT FINISHES AND MATERIALS AND PROVIDE SMOOTH AND COMPLETE TRANSITION.
- 5). ALL I