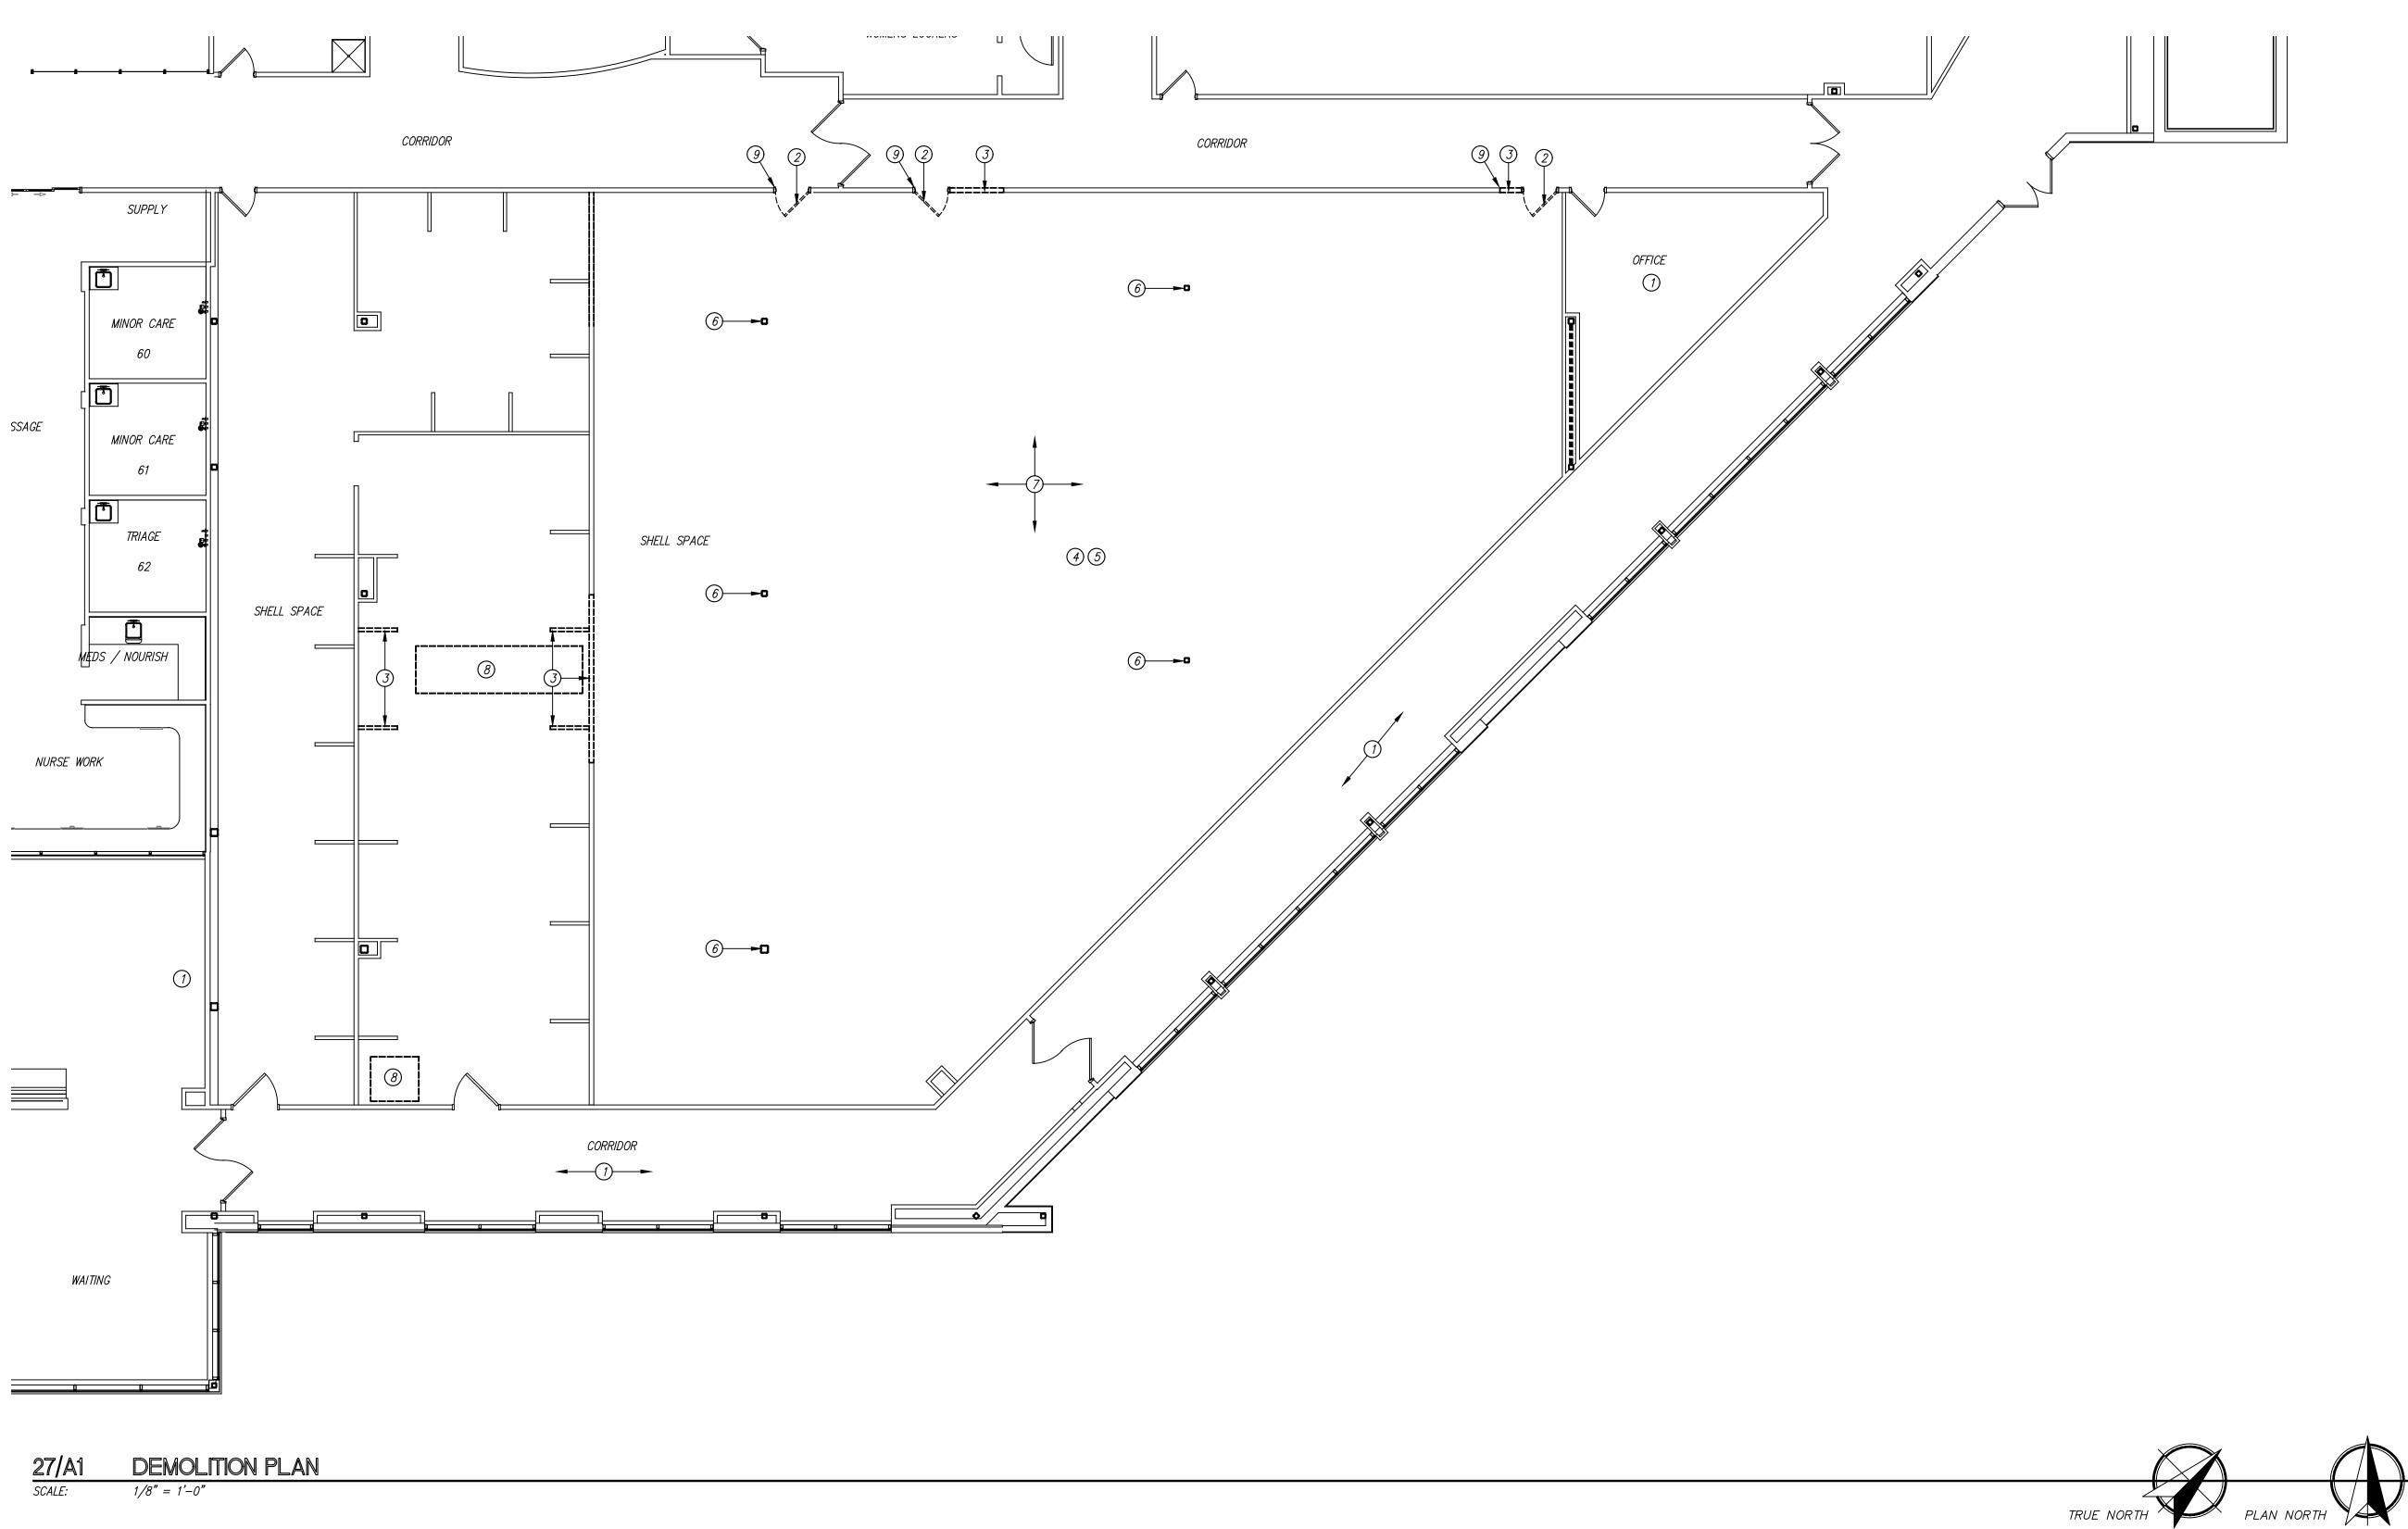

| BSA HO | SPITAL |
|--------|--------|
| PET/CT | INFILL |

CDG PROJ NO. DATE:

22418 03/14/2025

SCALE:

1/8" = 1'-0"

TRUE NORTH