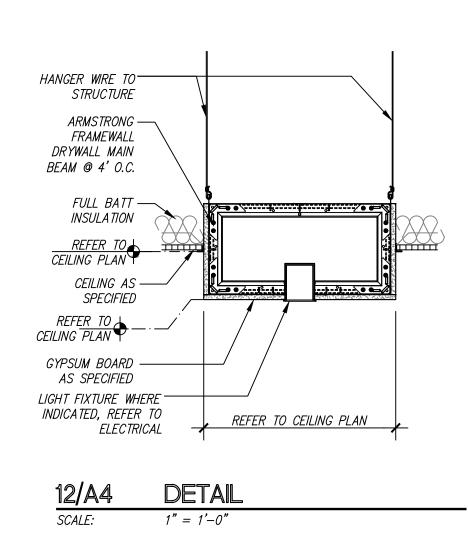

DE APPROPRIATE TPO SYSTEM DETAILS TO FLASH IN NEW CURBS AND PATCH BACK MATERIALS AS REQUIRED AT NEW ROOF PENETRATIONS.
- (1) INFILL ABANDONED OPENING WITH CRASHRAIL TO MATCH EXISTING FOR A CONTINUOUS RUN.



3

CONDRAY

43 68 68

DESIGN GROU

ARCHITECTURE

& INTERIOR DESIGN

3708 UPLAND AVE.

LUBBOCK, TX 79407

806.748.6190

condray.com

 $\overline{m}$ 

DED AA

FINCHER

FINCHER ENGINEERING, LLC TX FIRM #F-16408 5621 114TH ST., SUITE 100 LUBBOCK, TX 79424 PH: 806-701-5109

WWW.FINCHERENG.COM

Nieman Engineering, LL 1500 Broadway St, Suite 1210

Lubbock, Texas 79401 T: 806-589-3340 TBPE Firm Registration No: F- 14148

NGINEERING, LLC

6



PLAN NORTH

NEW DOOR - REFER TO DOOR SCHEDULE

NEW FIRE EXTINGUISHER AS SPECIFIED

FLOOR PLAN LEGEND



WINDOW DESIGNATION - REFER TO FRAME SCHEDULE





- 1). COORDINATE LOCATION OF LIGHT FIXTURES AND HVAC GRILLES WITH CEILING GRID. NOTIFY ARCHITECT OF ANY DISCREPANCIES. IF LAYOUT OR QUANTITIES DIFFER FROM MPE SHEETS AND DISCREPANCIES ARE NOT ADDRESSED PRIOR TO BID, CONTRACTOR SHALL PROVIDE FIXTURES TO COVER THE LARGER QUANTITIES INDICATED.
- 2). EXCEPT FOR CEILING TILES HOUSING DEVICES, DO NOT INSTALL ANY CEILING TILES IN GRID UNTIL AFTER PRÉ-FINAL INSPECTION HAS BEEN PERFORMED AND DEFICIENCIES CERTIFIED AS CORRECTED.
- 3). INSTALL 3 1/2" SOUND BATT INSULATION CONTINUOUSLY ABOVE ALL CEILINGS IN AREA OF WORK, INCLUDING EXISTING CEILINGS WHERE SIMILAR SOUND BATTS DO NOT EXIST.
- 4). CLEAN ALL HVAC GRILLES AND LIGHT FIXTURE LENSES IN AREA OF WORK.
- 5). FIRE SPRINKLER SYSTEM IS TO BE LAID OUT IN ACCORDANCE WITH NFPA 13 AS REQUIRED TO PROVI