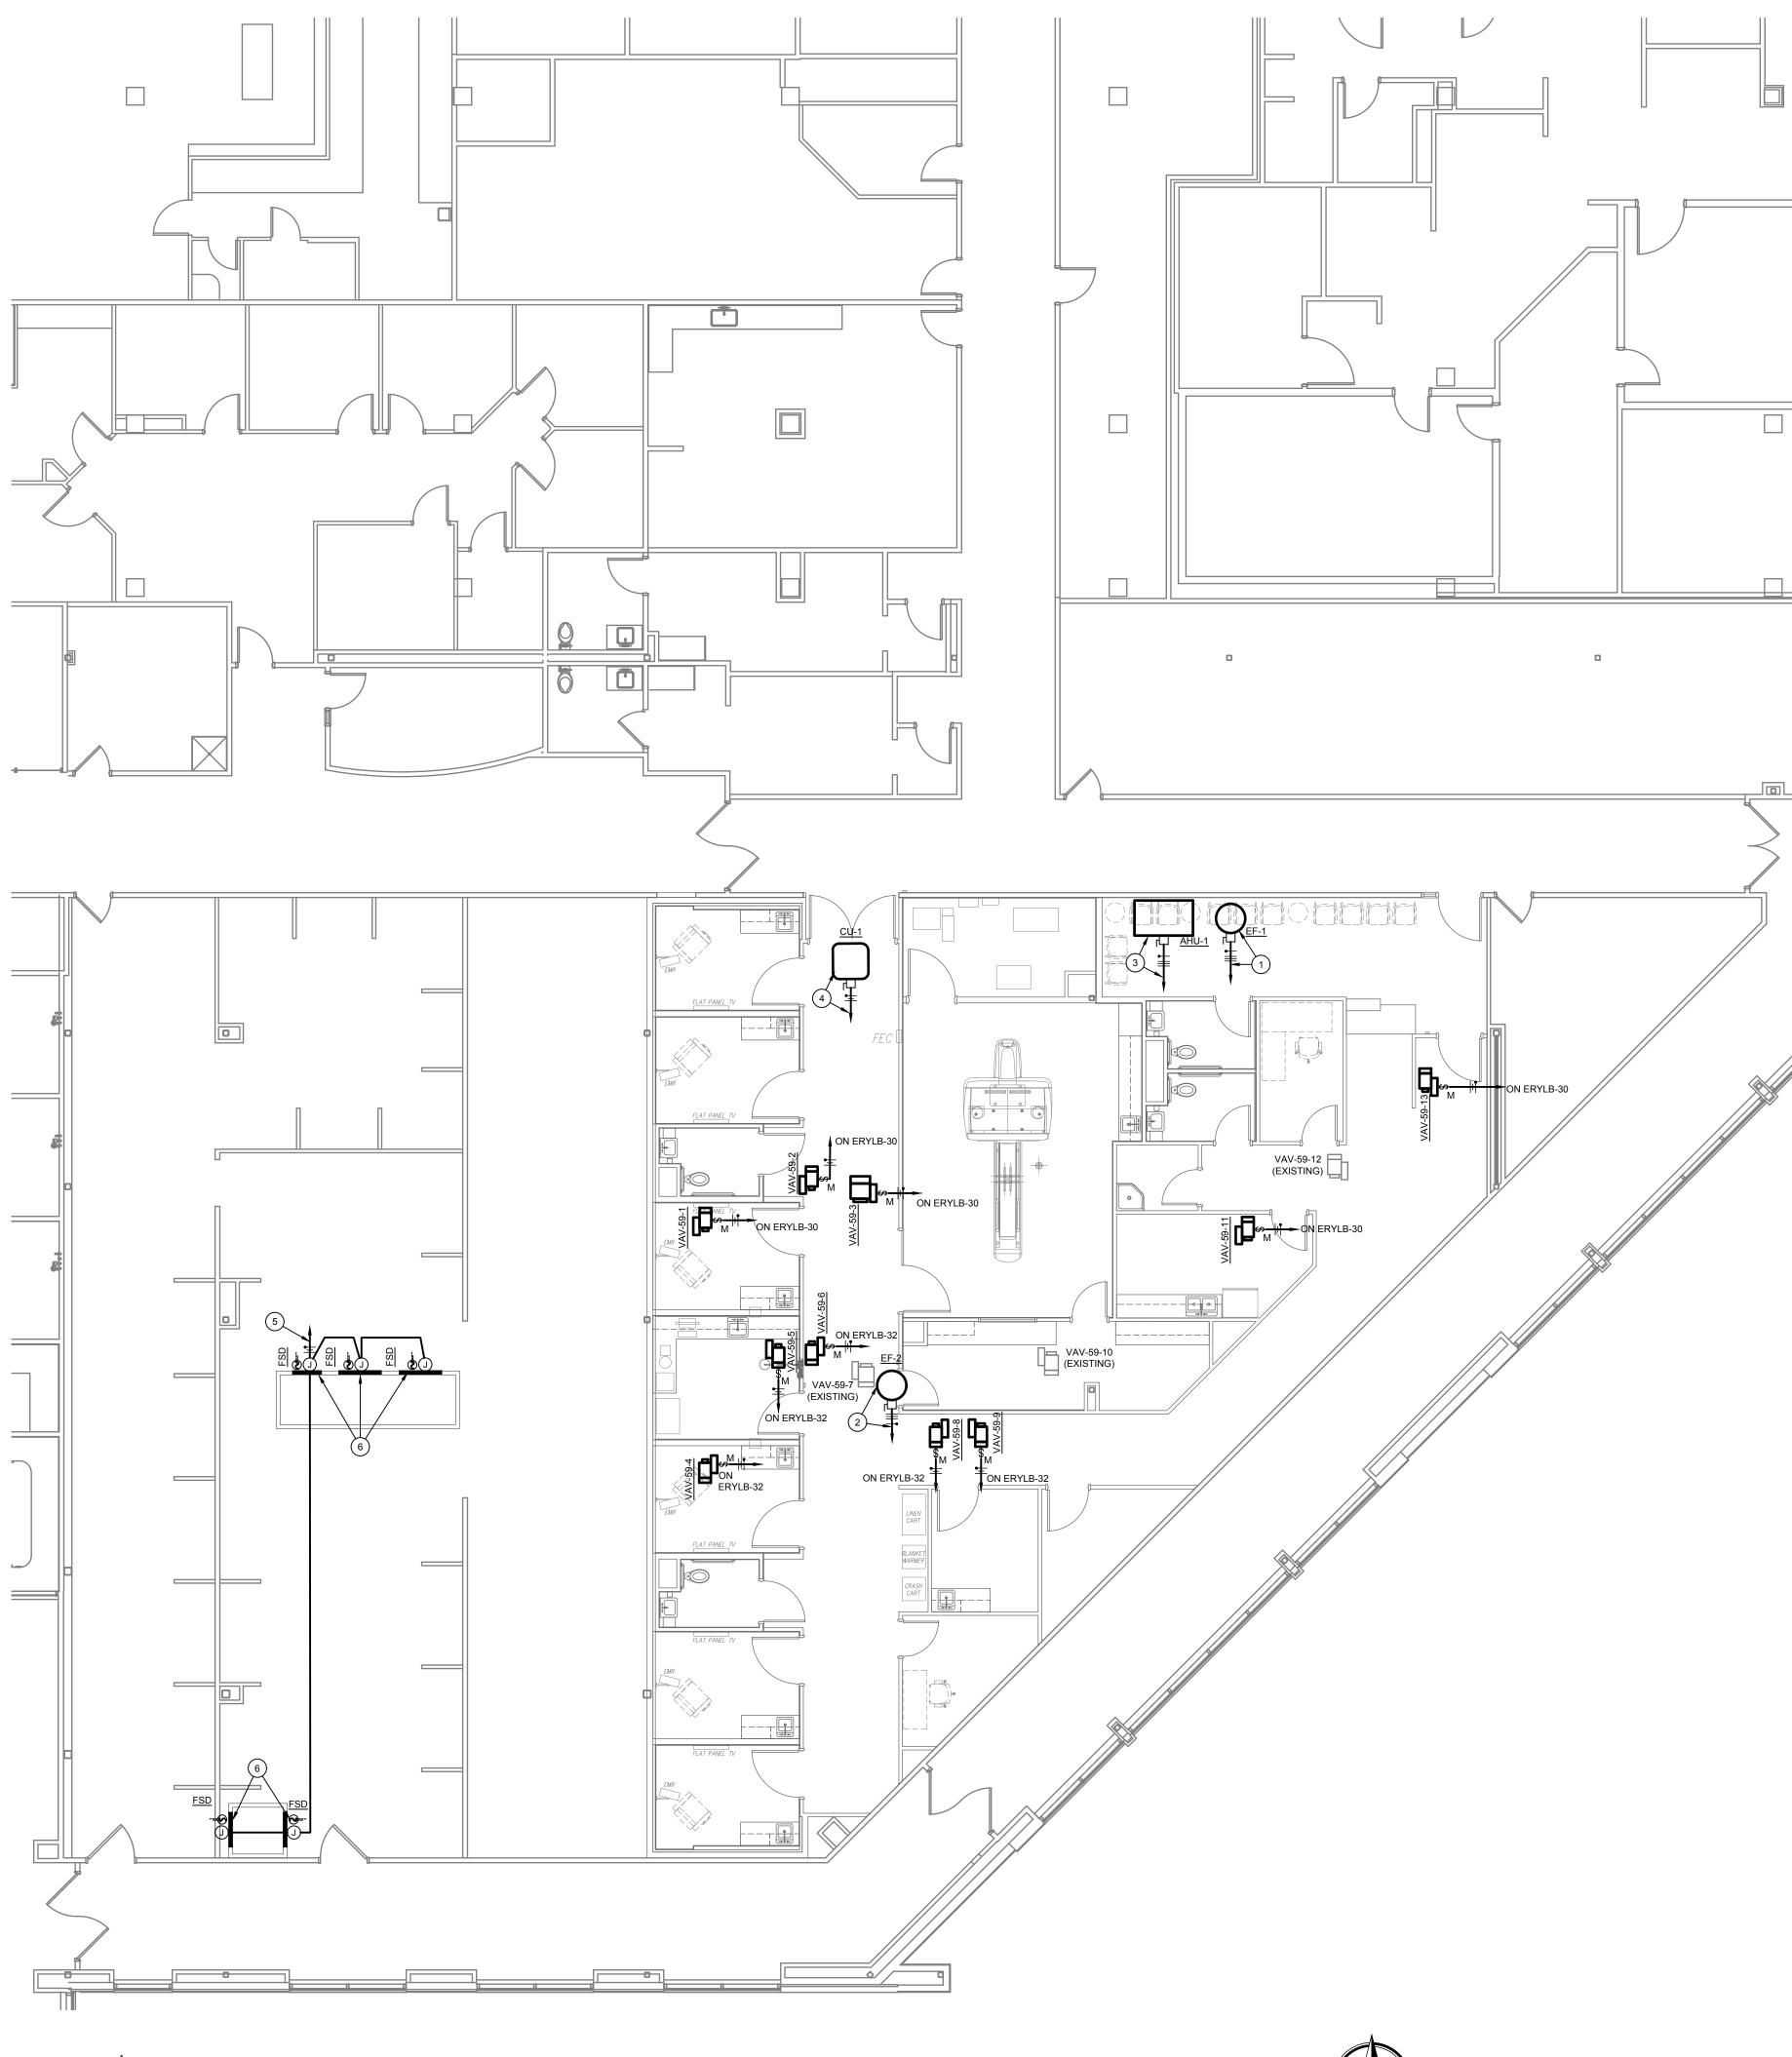

| Nieman Engineering,<br>1500 Broadway St, Suite 1210                                                            |
|            | HARDWARE.                                                                                                                                                                                                | 29. HVAC EMERGENCY SHUT-OFF. CONNECT TO DE-ENERGIZE AHU S-59<br>IN BASEMENT. COORDINATE CONNECTION REQUIREMENTS WITH<br>MECHANICAL CONTRACTOR.                                                                                                    | 1500 Broadway St, Suite 1210<br>Lubbock, Texas 79401<br>T: 806-589-3340 TBPE Firm<br>Registration No: F- 14148 |









FLOOR PLAN - MECHANICAL POWER 1/E4 scale: 1/8" = 1'-0"

ERZL1 ERZH1 277/480V EQUIPMENT 120/208V CRITICAL ERLY3 120/208V CRITICAL ERL2 120/208V NORMAL ERL3 120/208V NORMAL

NORTH





| PENTHOUSE     | FLOOR | PLAN - | ELECTRICAL |
|---------------|-------|--------|------------|
| 1/16" = 1'-0" |       |        |            |



PROJECT NO. DATE:

SHEET NO.

**E**4

5 OF 6

22418

03/14/2025

|          |                         |              | . <u></u>                                     | LIGHT FIXTU                                                                 | JRE SCHE  | EDULE             |        |         |       |        |           |         |                                                                                 | PANEL "ERLLB"