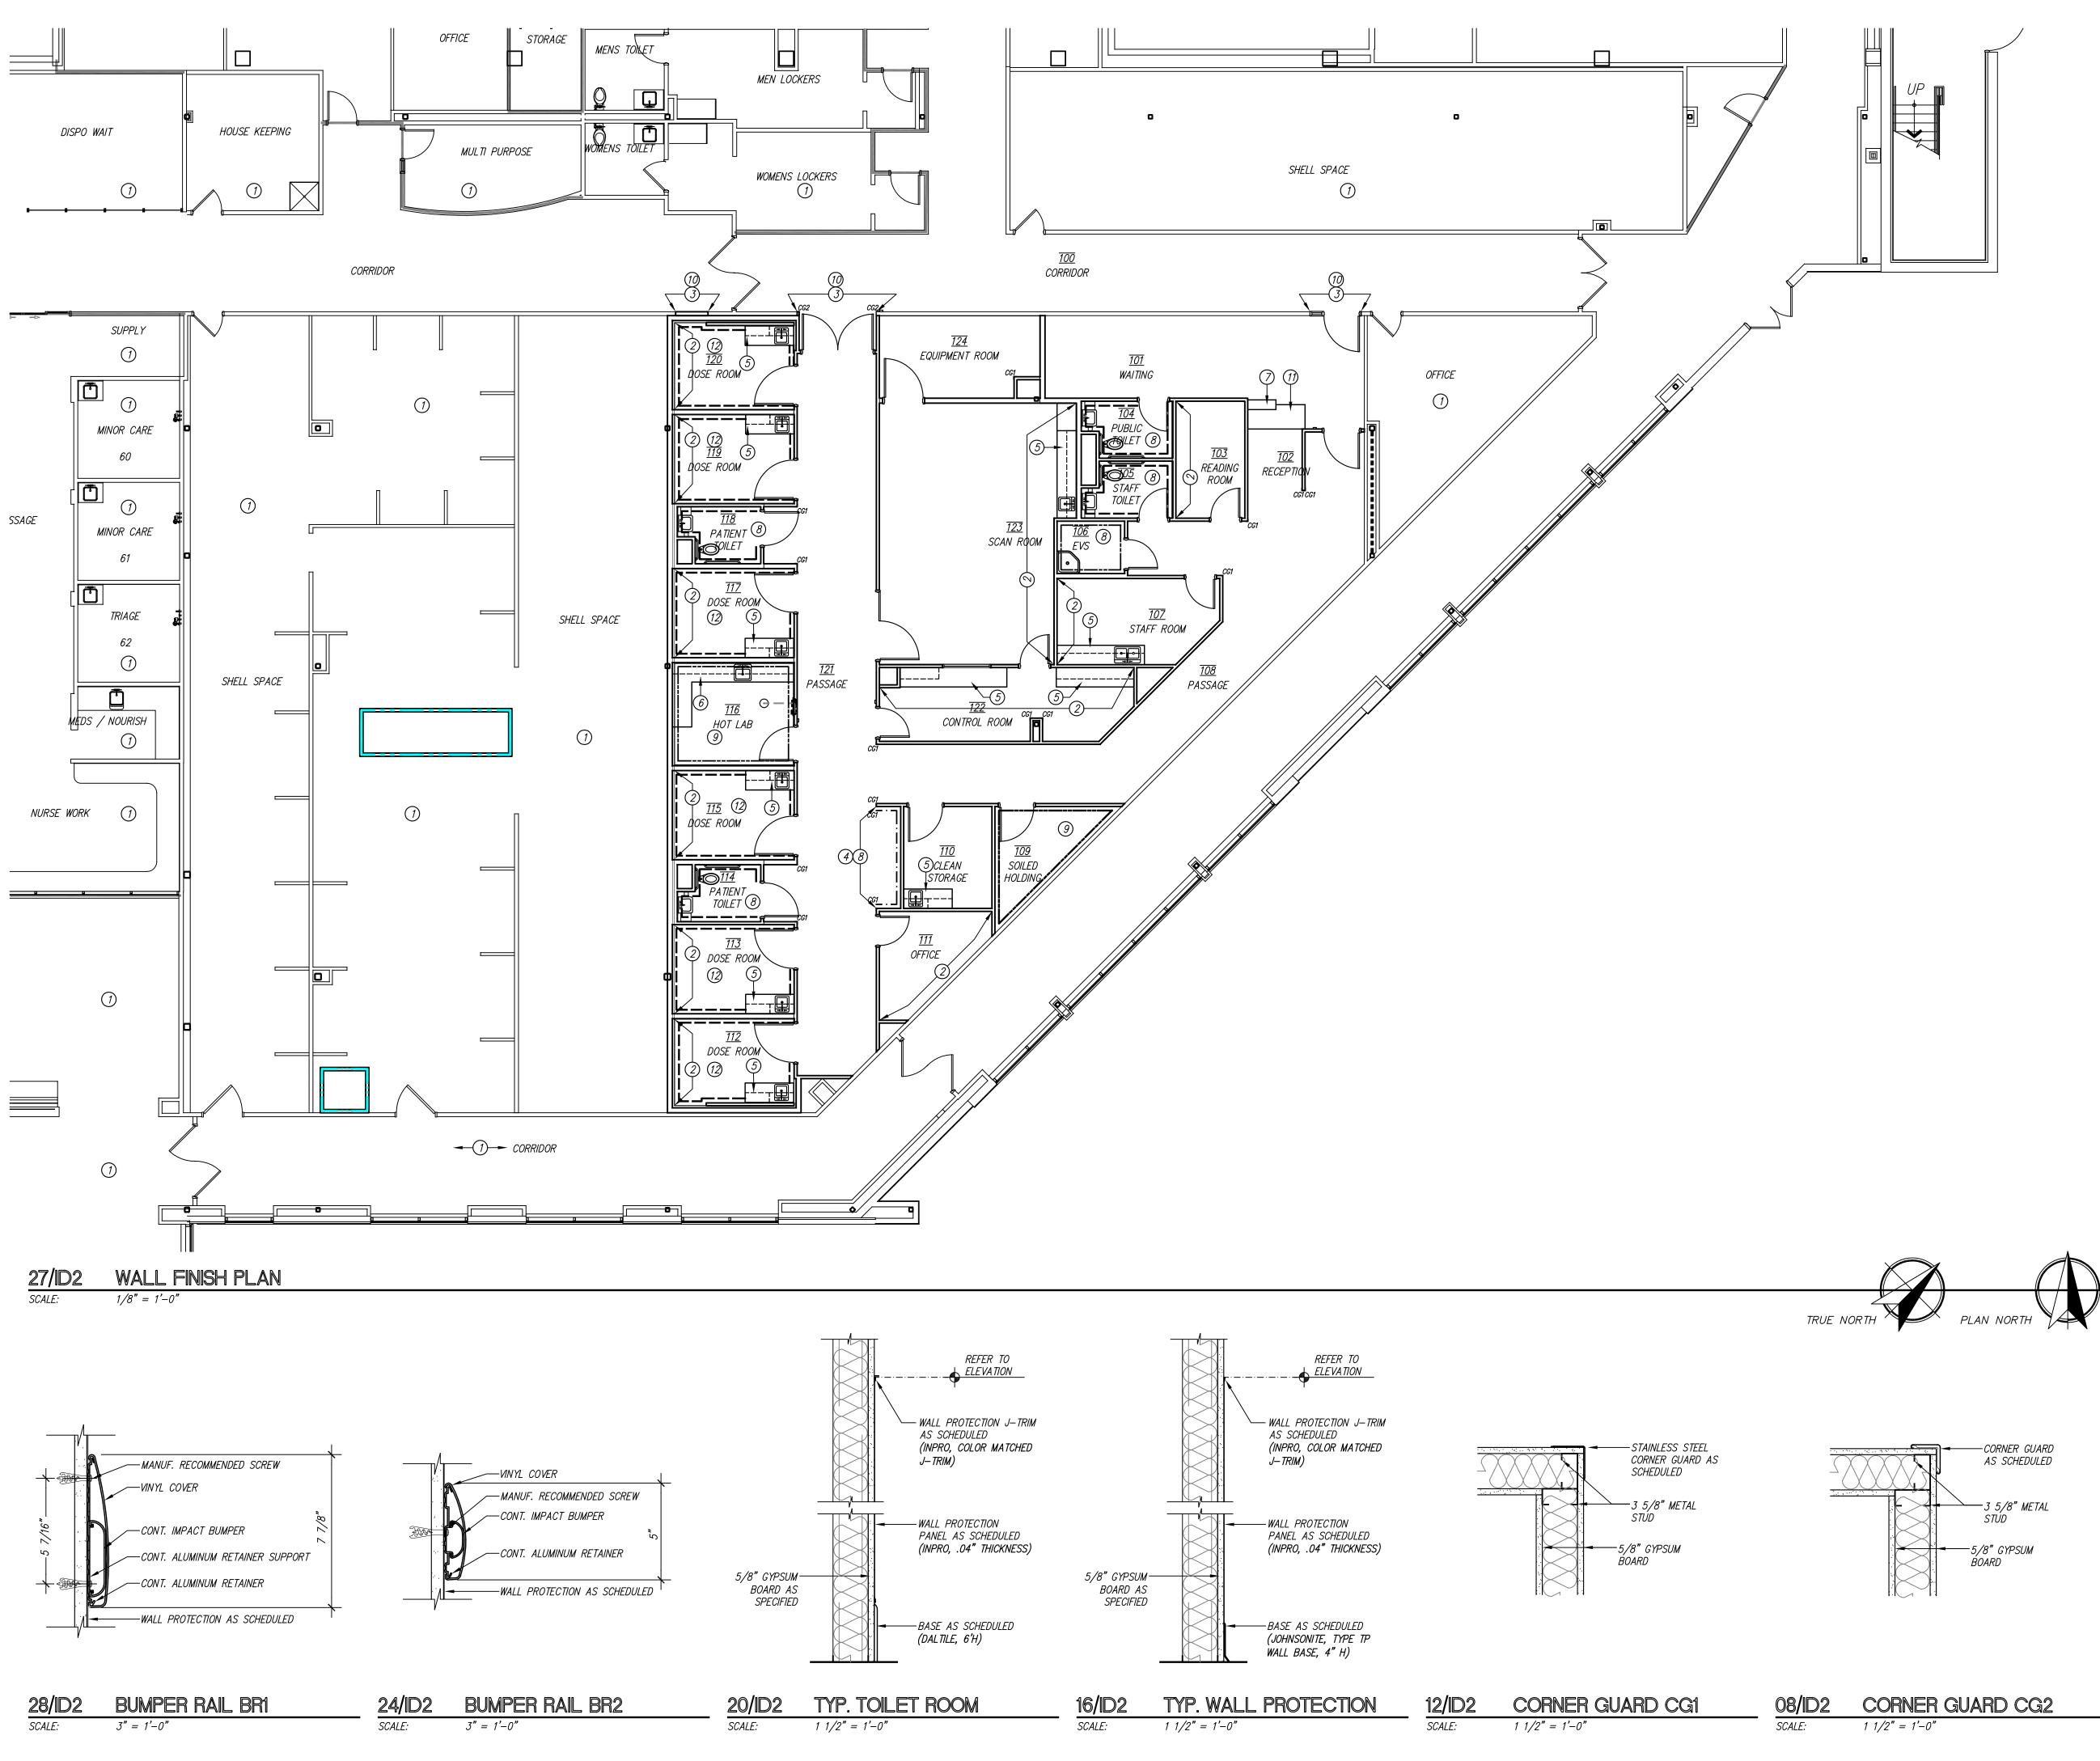

# INTERIOR DESIGN

- ID1 FLOOR FINISH PLAN
- ID2 WALL FINISH PLAN

### HOSPITAL LICENSING RULES

CONDRAY

OF

2

2

NUCLEAR MEDICINE SUITE (s)(1)(B) Radioisotope room (Hot Lab). When radiopharmaceutical preparation is performed on site, the room shall include MS CESTO sufficient space for equipment, storage of radionuclides, chemicals for preparation, dose calibrators, and record keeping. When prepared materials are used, storage and calculation area may be smaller than for on-site preparation. DESIGN GROU (s)(1)(B)(i) The room and isotope handling areas within the room ARCHITECTURE shall have appropriate radiation shielding. & INTERIOR DESIGN (s)(1)(B)(ii) There shall be a shielded area or enclosed shielded cabinet for long-term storage of decaying radioisotopes. 3708 UPLAND AVE. LUBBOCK, TX 79407 (s)(1)(C) Positron emission tomography (PET). When Pet Services 806.748.6190 are provided, scanner and cyclotron rooms shall be in condray.com compliance with the manufacturer's recommendations and provide a minimum of three feet of clear and  $-\infty$ unobstructed working space on all sides of equipment RED AD accessible to staff and patient. (s)(1)(C)(i) A control alcove shall be provided with a view window permitting view of the patient. (s)(1)(C)(ii) An equipment area large enough to contain necessary electronic and electrical gear shall be provided. (s)(1)(C)(iii) A dose administration room(s) with radiation shielding shall be located near treatment room. Patients in route to procedure rooms shall not pass through public corridors and waiting rooms after injection with radioisotope. (s)(1)(C)(iv) A patient toilet with radiation shielding shall be provided with or adjacent to dose administration room(s). The patient toilet rooms shall contain a hand washing fixture FINCHER with hands-free operable controls. ENGINEERING, LLC FINCHER ENGINEERING, LLC TX FIRM #F-16408 5621 114TH ST., SUITE 100 LUBBOCK, TX 79424 PH: 806-701-5109 (s)(1)(D)(i) Patient waiting area. The area shall be out of traffic and under direct staff visual control. When the waiting area serves both outpatients and inpatients, separate areas shall be provided and include visual privacy WWW.FINCHERENG.COM between the waiting areas. (s)(1)(D)(ii) Control desk and reception area. A control desk and reception area shall be provided. (s)(1)(D)(v) Patient toilet facilities. A toilet room with a hand washing fixture with hands—free operable controls shall be provided convenient to the waiting room and procedure room. (s)(1)(D)(vi) Staff toilet facilities. Toilets and hand washing fixtures Nieman Engineering, LL 1500 Broadway St, Suite 1210 with hands—free operable controls may be outside the Lubbock, Texas 79401 T: 806-589-3340 TBPE Firm Registration No: F- 14148 suite but shall be convenient for staff office. (s)(1)(D)(xviii) Clerical office(s) spaces. Clerical office(s) spaces shall be provided. (s)(1)(D)(xx) Clean storage room. A clean storage room shall be provided for clean supplies and linens. A hand washing fixture shall be provided with hands-free operable controls. When conveniently located, the clean storage room may be shared with another. (s)(1)(D)(xxi) Soiled workroom. The soiled workroom shall not have direct connection to the nuclear medicine procedure or diagnostic rooms and sterile activity rooms. The room shall contain a clinical sink or equivalent flushing type fixture, work counter, hand washing fixture with hands—free operable controls, waste receptacle, and soiled linen receptacle. When contaminated soiled material or fluid waste is not handled, only a soiled holding room is required. (s)(1)(D)(xxii) Housekeeping room. The housekeeping room shall be located within the suite. (s)(2)(A)(i) Radiation protection shall be designed, tested and approved by a medical physicist licensed under the Texas Medical Physics Practice Act, Occupations Code Chapter 602. Flooring used in the nuclear medicine procedure room, (s)(2)(B)(i) any work or treatment areas where radioactive material is handled, and soiled workroom shall be of the seamless monolithic type as required by *§133.162(d)(2)(B)(iii)(III) of this title.* Ceilings in radiopharmacy, hot laboratory, and soiled workrooms shall be monolithic as required by (s)(2)(B)(ii) \$133.162(d)(2)(B)(vi)(III) of this title. 1600 WALLACE BLVD AMARILLO, TEXAS 79106 BSA HOSPITAL PET/CT INFILL REVISIONS: COPYRIGHT © 2025 CONDRAY DESIGN GROUP, INC. THESE DRAWINGS, OR PARTS THEREOF, MAY NOT BE REPRODUCED IN ANY FORM, BY ANY METHOD, FOR ANY PURPOSE, WITHOUT PRIOR WRITTEN CONSENT FROM CONDRAY DESIGN GROUP, INC. PROJECT NO. 22418 DATE: 03/14/2025 SHEET NO.