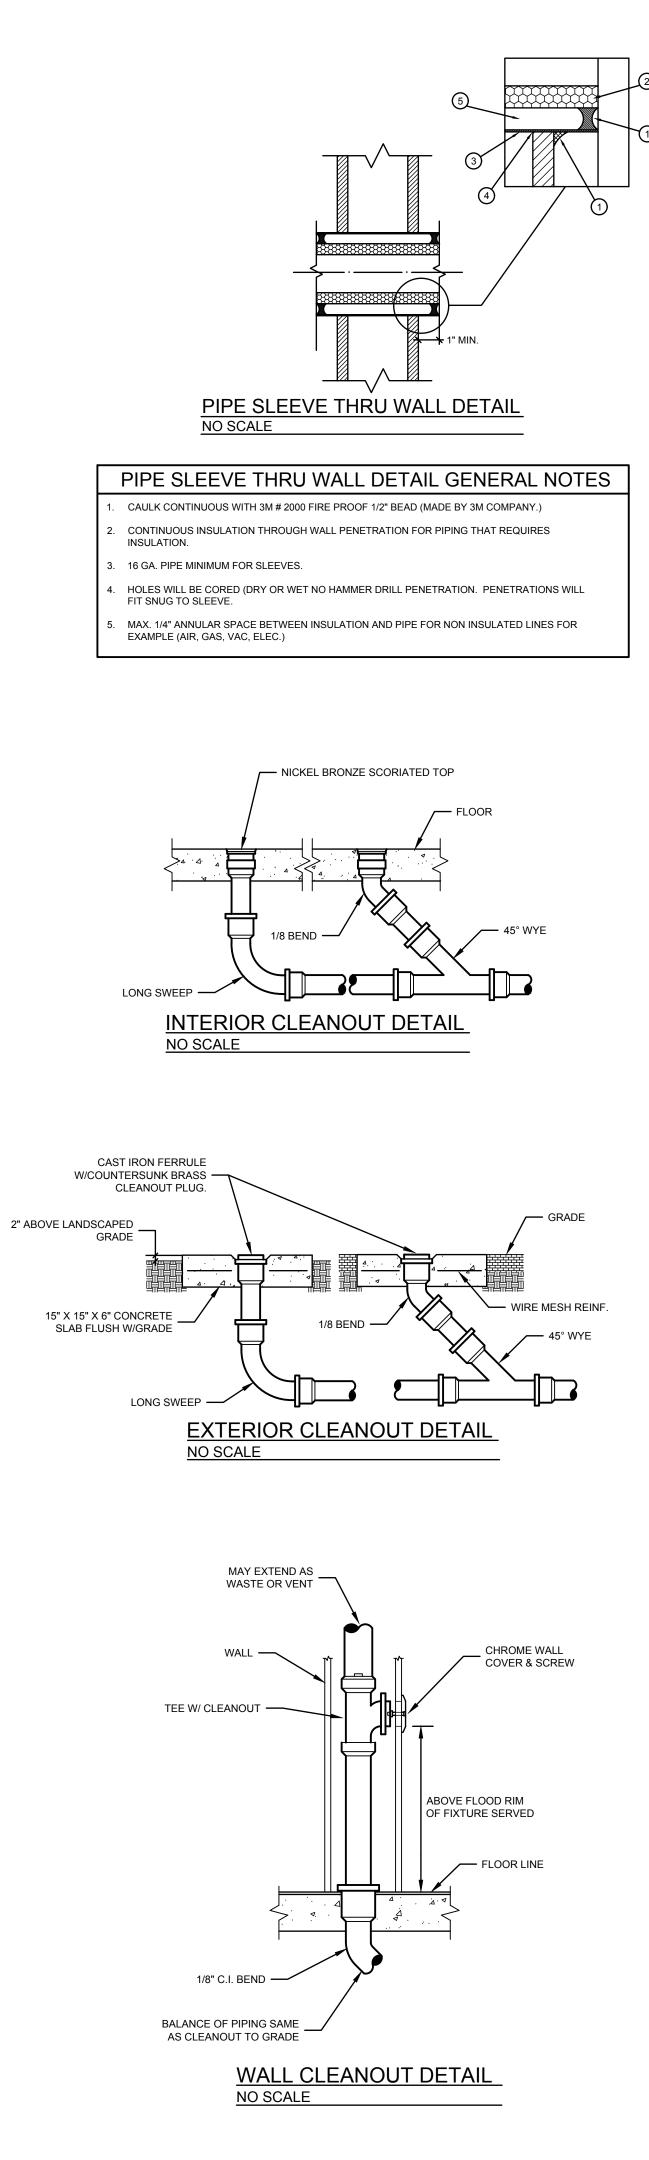

| OF                                                                             |                                                | -                                                          | 7                  |



|        | MEDICAL GAS OUTLET LEGEND                                        |
|--------|------------------------------------------------------------------|
| SYMBOL | DESCRIPTION                                                      |
| #O     | OXYGEN OUTLET (1/2" LINE SERVING OUTLET) (# = NUMBER OF OUTLETS) |
| #V     | VACUUM OUTLET (3/4" LINE SERVING OUTLET) (# = NUMBER OF OUTLETS) |
| #S     | SLIDE (# = NUMBER OF OUTLETS)                                    |
|        |                                                                  |















| PIPE   | FIXTURE                                        |                                                                                                                                 | WATER SUPPLY FIXTURE                                                                                                                                  |                                                                                                                                                                                                                                                    | SFU)