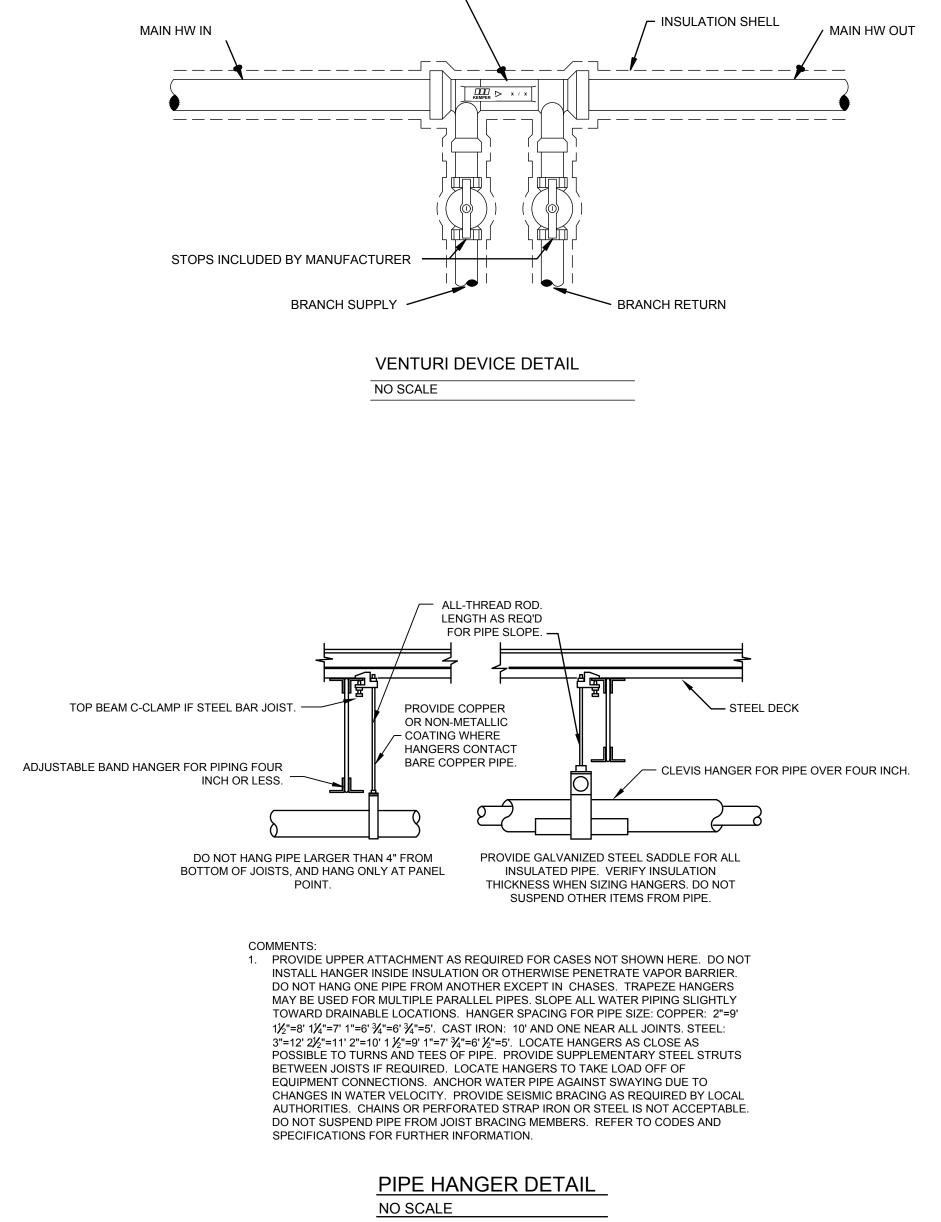

| OF                                                                             |                                                | -                                                          | 7                  |



|        | MEDICAL GAS OUTLET LEGEND                                        |
|--------|------------------------------------------------------------------|
| SYMBOL | DESCRIPTION                                                      |
| #O     | OXYGEN OUTLET (1/2" LINE SERVING OUTLET) (# = NUMBER OF OUTLETS) |
| #V     | VACUUM OUTLET (3/4" LINE SERVING OUTLET) (# = NUMBER OF OUTLETS) |
| #S     | SLIDE (# = NUMBER OF OUTLETS)                                    |
|        |                                                                  |















| PIPE   | FIXTURE                                        |                                                                                                                                 | WATER SUPPLY FIXTURE                                                                                                                                  |                                                                                                                                                                                                                                                    | SFU)