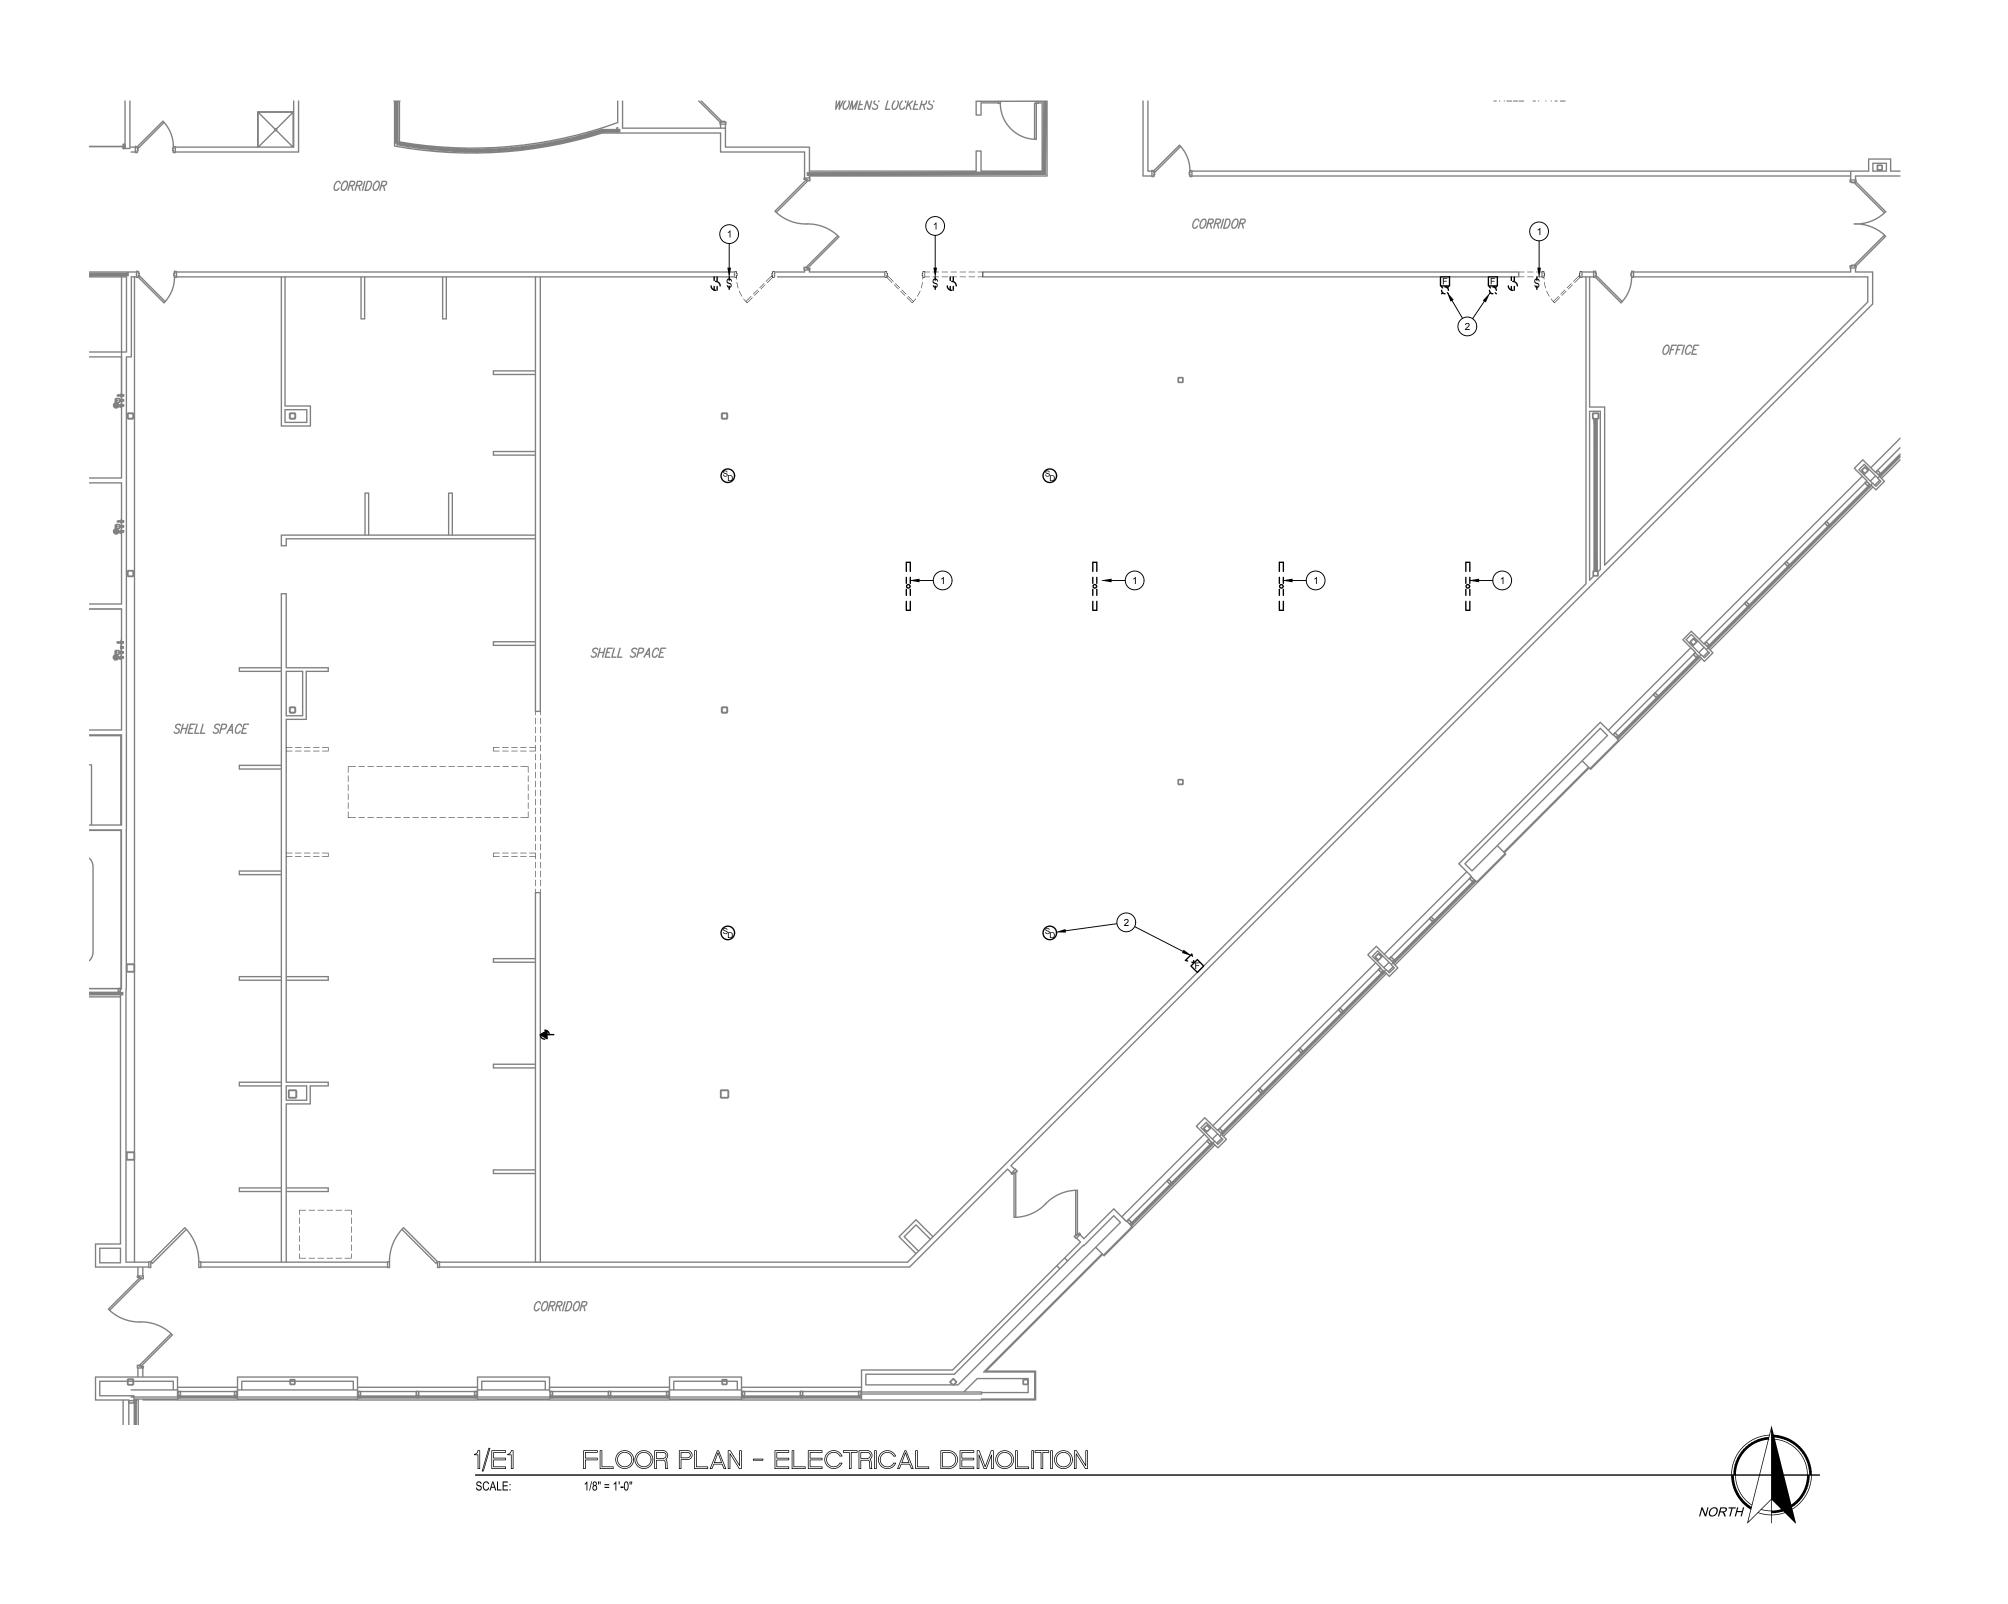

| LV | lllvinigal glinlar invilg              |
|----|----------------------------------------|
| E1 | ELECTRICAL DEMOLITION                  |
| E2 | ELECTRICAL LIGHTING PLAN               |
| E3 | ELECTRICAL POWER & COMMUNICATIONS PLAN |
| E4 | ELECTRICAL MECHANICAL POWER PLAN       |
| E5 | ELECTRICAL SCHEDULES AND DETAILS       |
|    |                                        |

| BSA HO | SPITAL |
|--------|--------|
| PET/CT | INFILL |

CDG PROJ NO. DATE:

22418 03/14/2025

SCALE:

1/8" = 1'-0"

TRUE NORTH