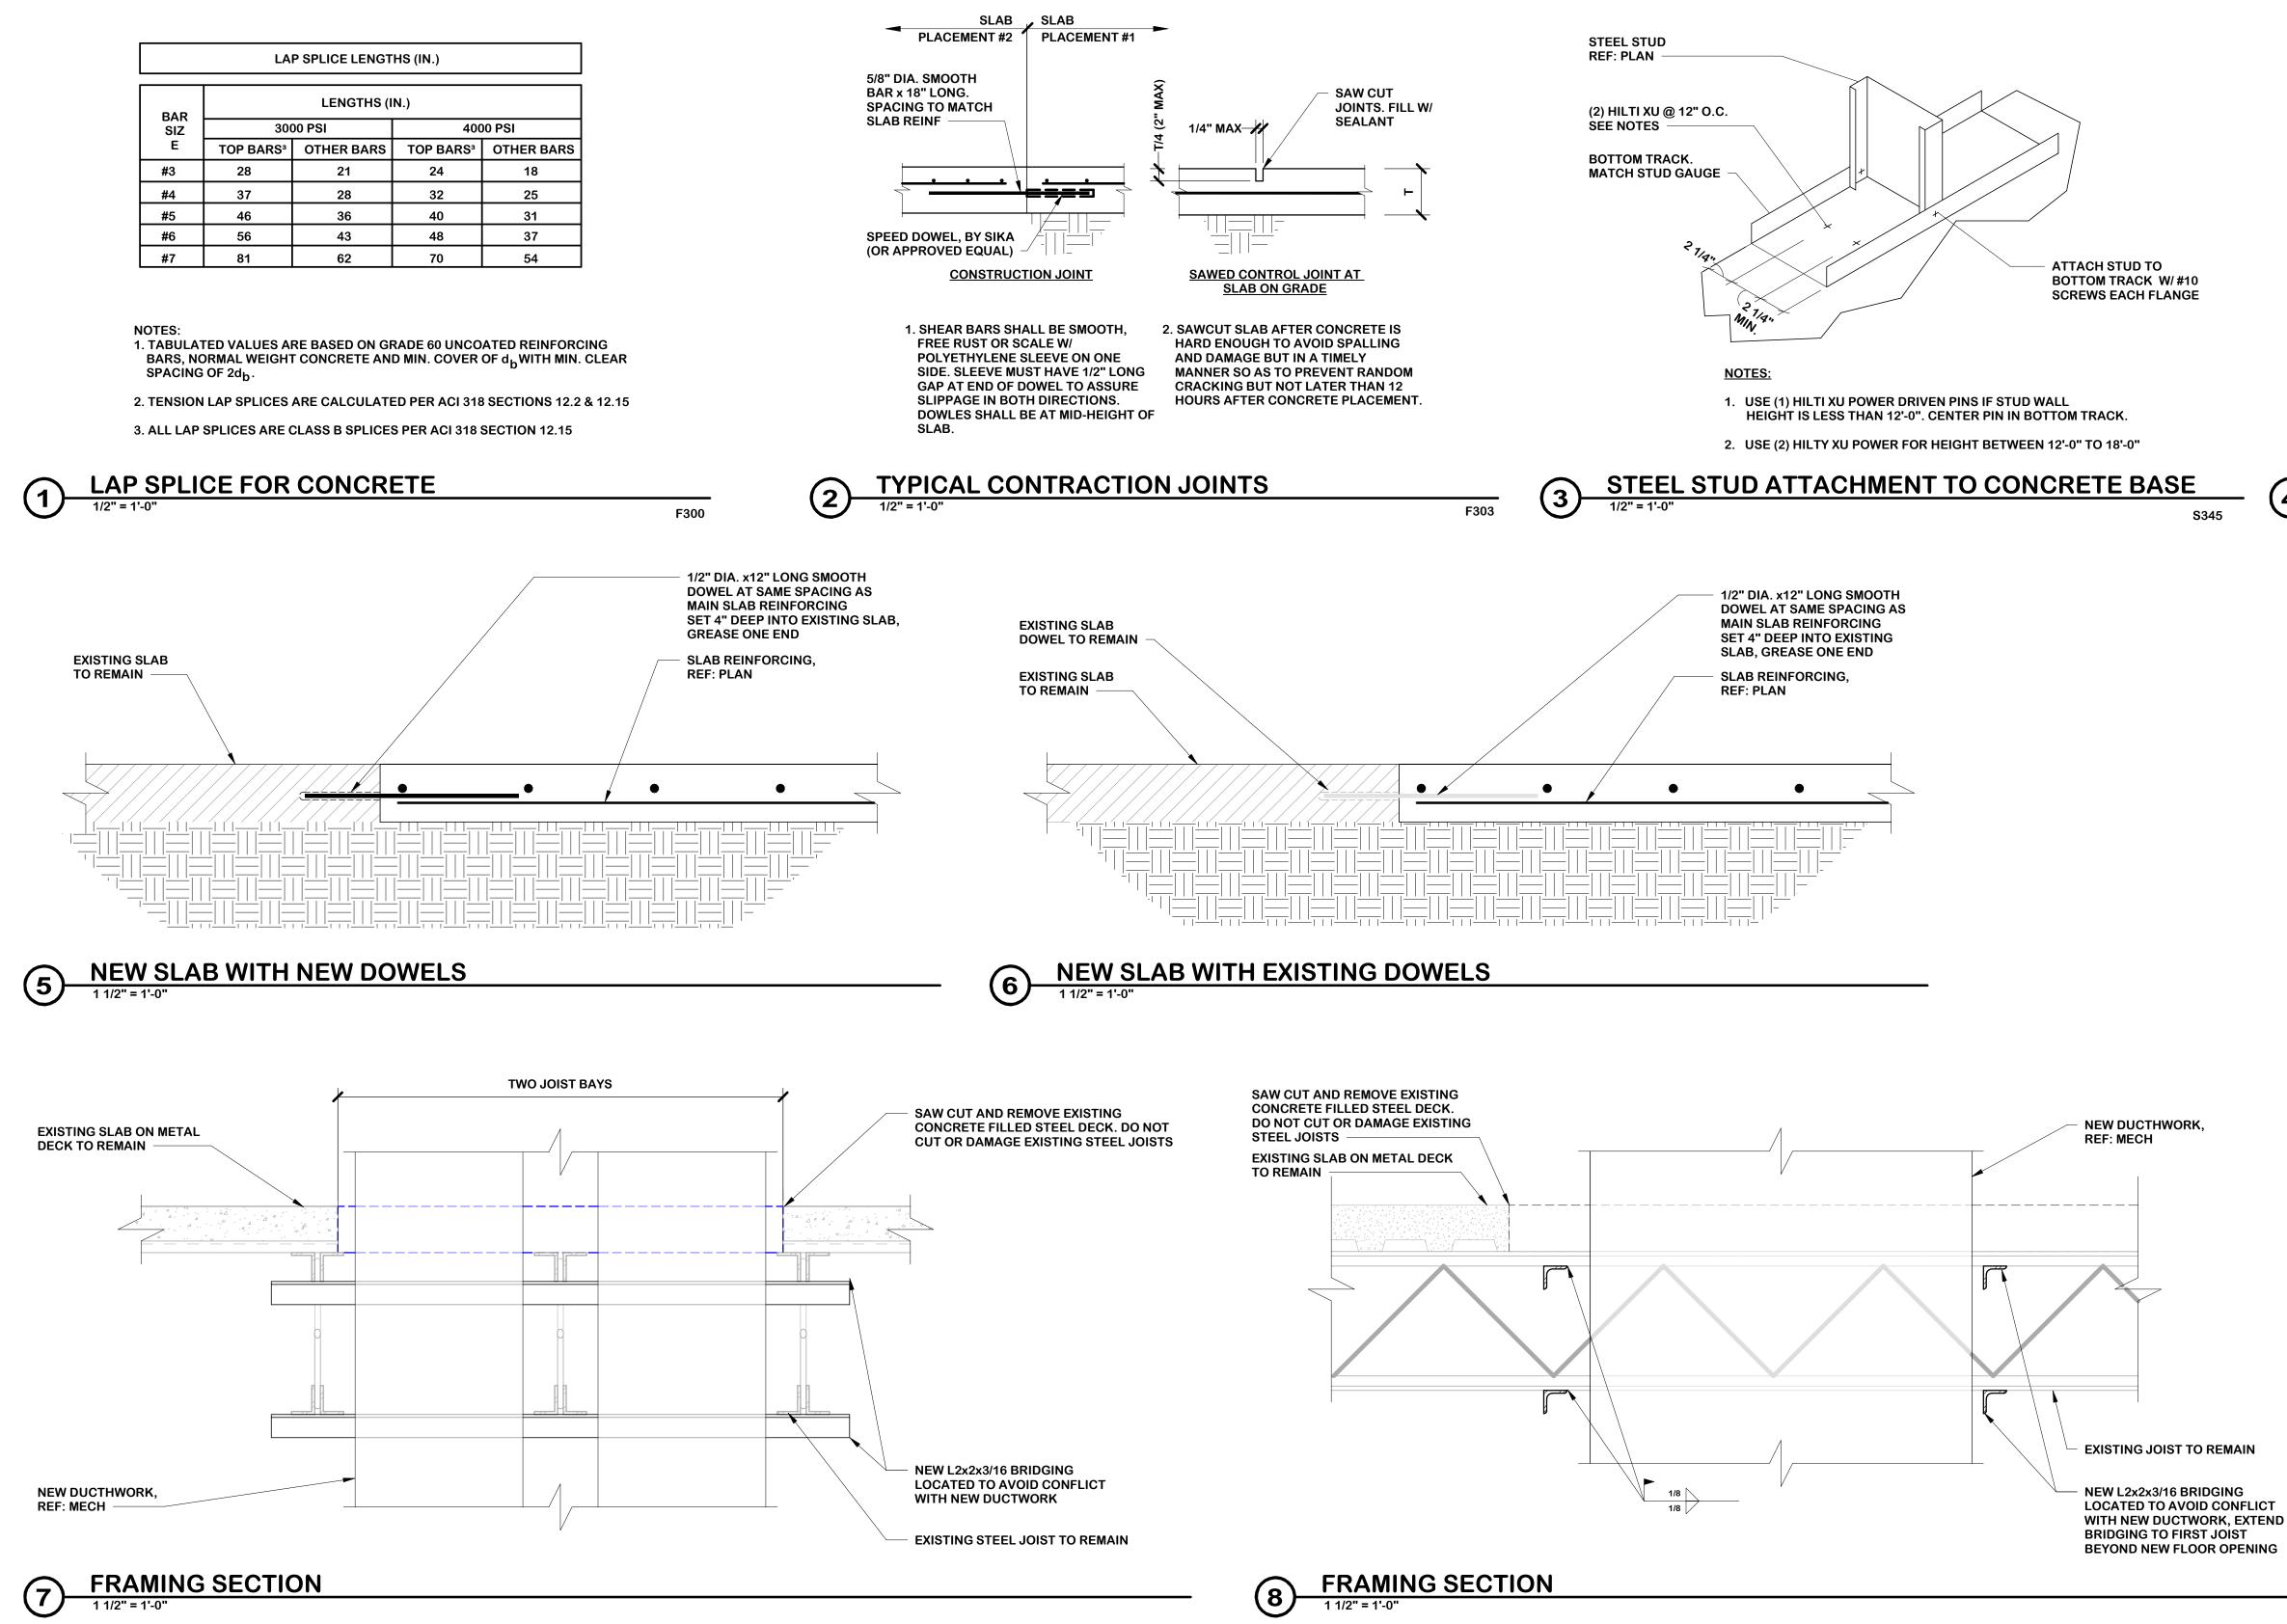

SLAB OPENING. THE NEW SLAB OPENING SHALL BE LOCATED WHERE INDICATED ON THE DRAWINGS AND BE TWO JOIST BAYS WIDE.
- (2) ALONG THIS SLAB EDGE, THE CONTRACTOR SHALL SAW CUT THE EXISTING JAGGED SLAB EDGE TO CREATE A STRAIGHT SLAB EDGE TO DOWEL INTO, REF: 2/S1



# **DEMO NOTES**

CONTRACTOR SHALL VERIFY ANY DIMENSIONS SHOWN WITH ARCHITECTURAL 1 DRAWINGS.



2 EXISTING SLAB EDGE CONDITION









# FOUNDATION NOTES

- 1. FIELD VERIFY ALL DIMENSIONS PRIOR TO CONSTRUCTION OR FABRICATION.
- 2. (E) ON PLAN INDICATES EXISTING.
- 3. FLOOR SLAB ON WHICH EQUIPMENT IS TO BE INSTALLED MUST BE LEVEL TO 6.00MM (1/4") IN 3050MM (10'-0).
- 4. CONC. C.J. AS SHOWN ON PLAN INDICATES LOCATION OF EITHER FORMED OR SAWCUT (CONTRACTOR'S OPTION) CONTROL JOINT IN SLAB ON GRADE. SEE S0 AND DETAIL 2/S5





















# 4 NEW SLAB AT EXISTING COLUMN

| DESIGN GROUP<br>ARCHITECTURE<br>& INTERIOR DESIGN<br>3708 UPLAND AVE.<br>LUBBOCK, TX 79407<br>806.748.6190<br>condray.com                                                                                                                                                                           |                                                                                            |  |  |
|-----------------------------------------------------------------------------------------------------------------------------------------------------------------------------------------------------------------------------------------------------------------------------------------------------|-------------------------------------------------------------------------