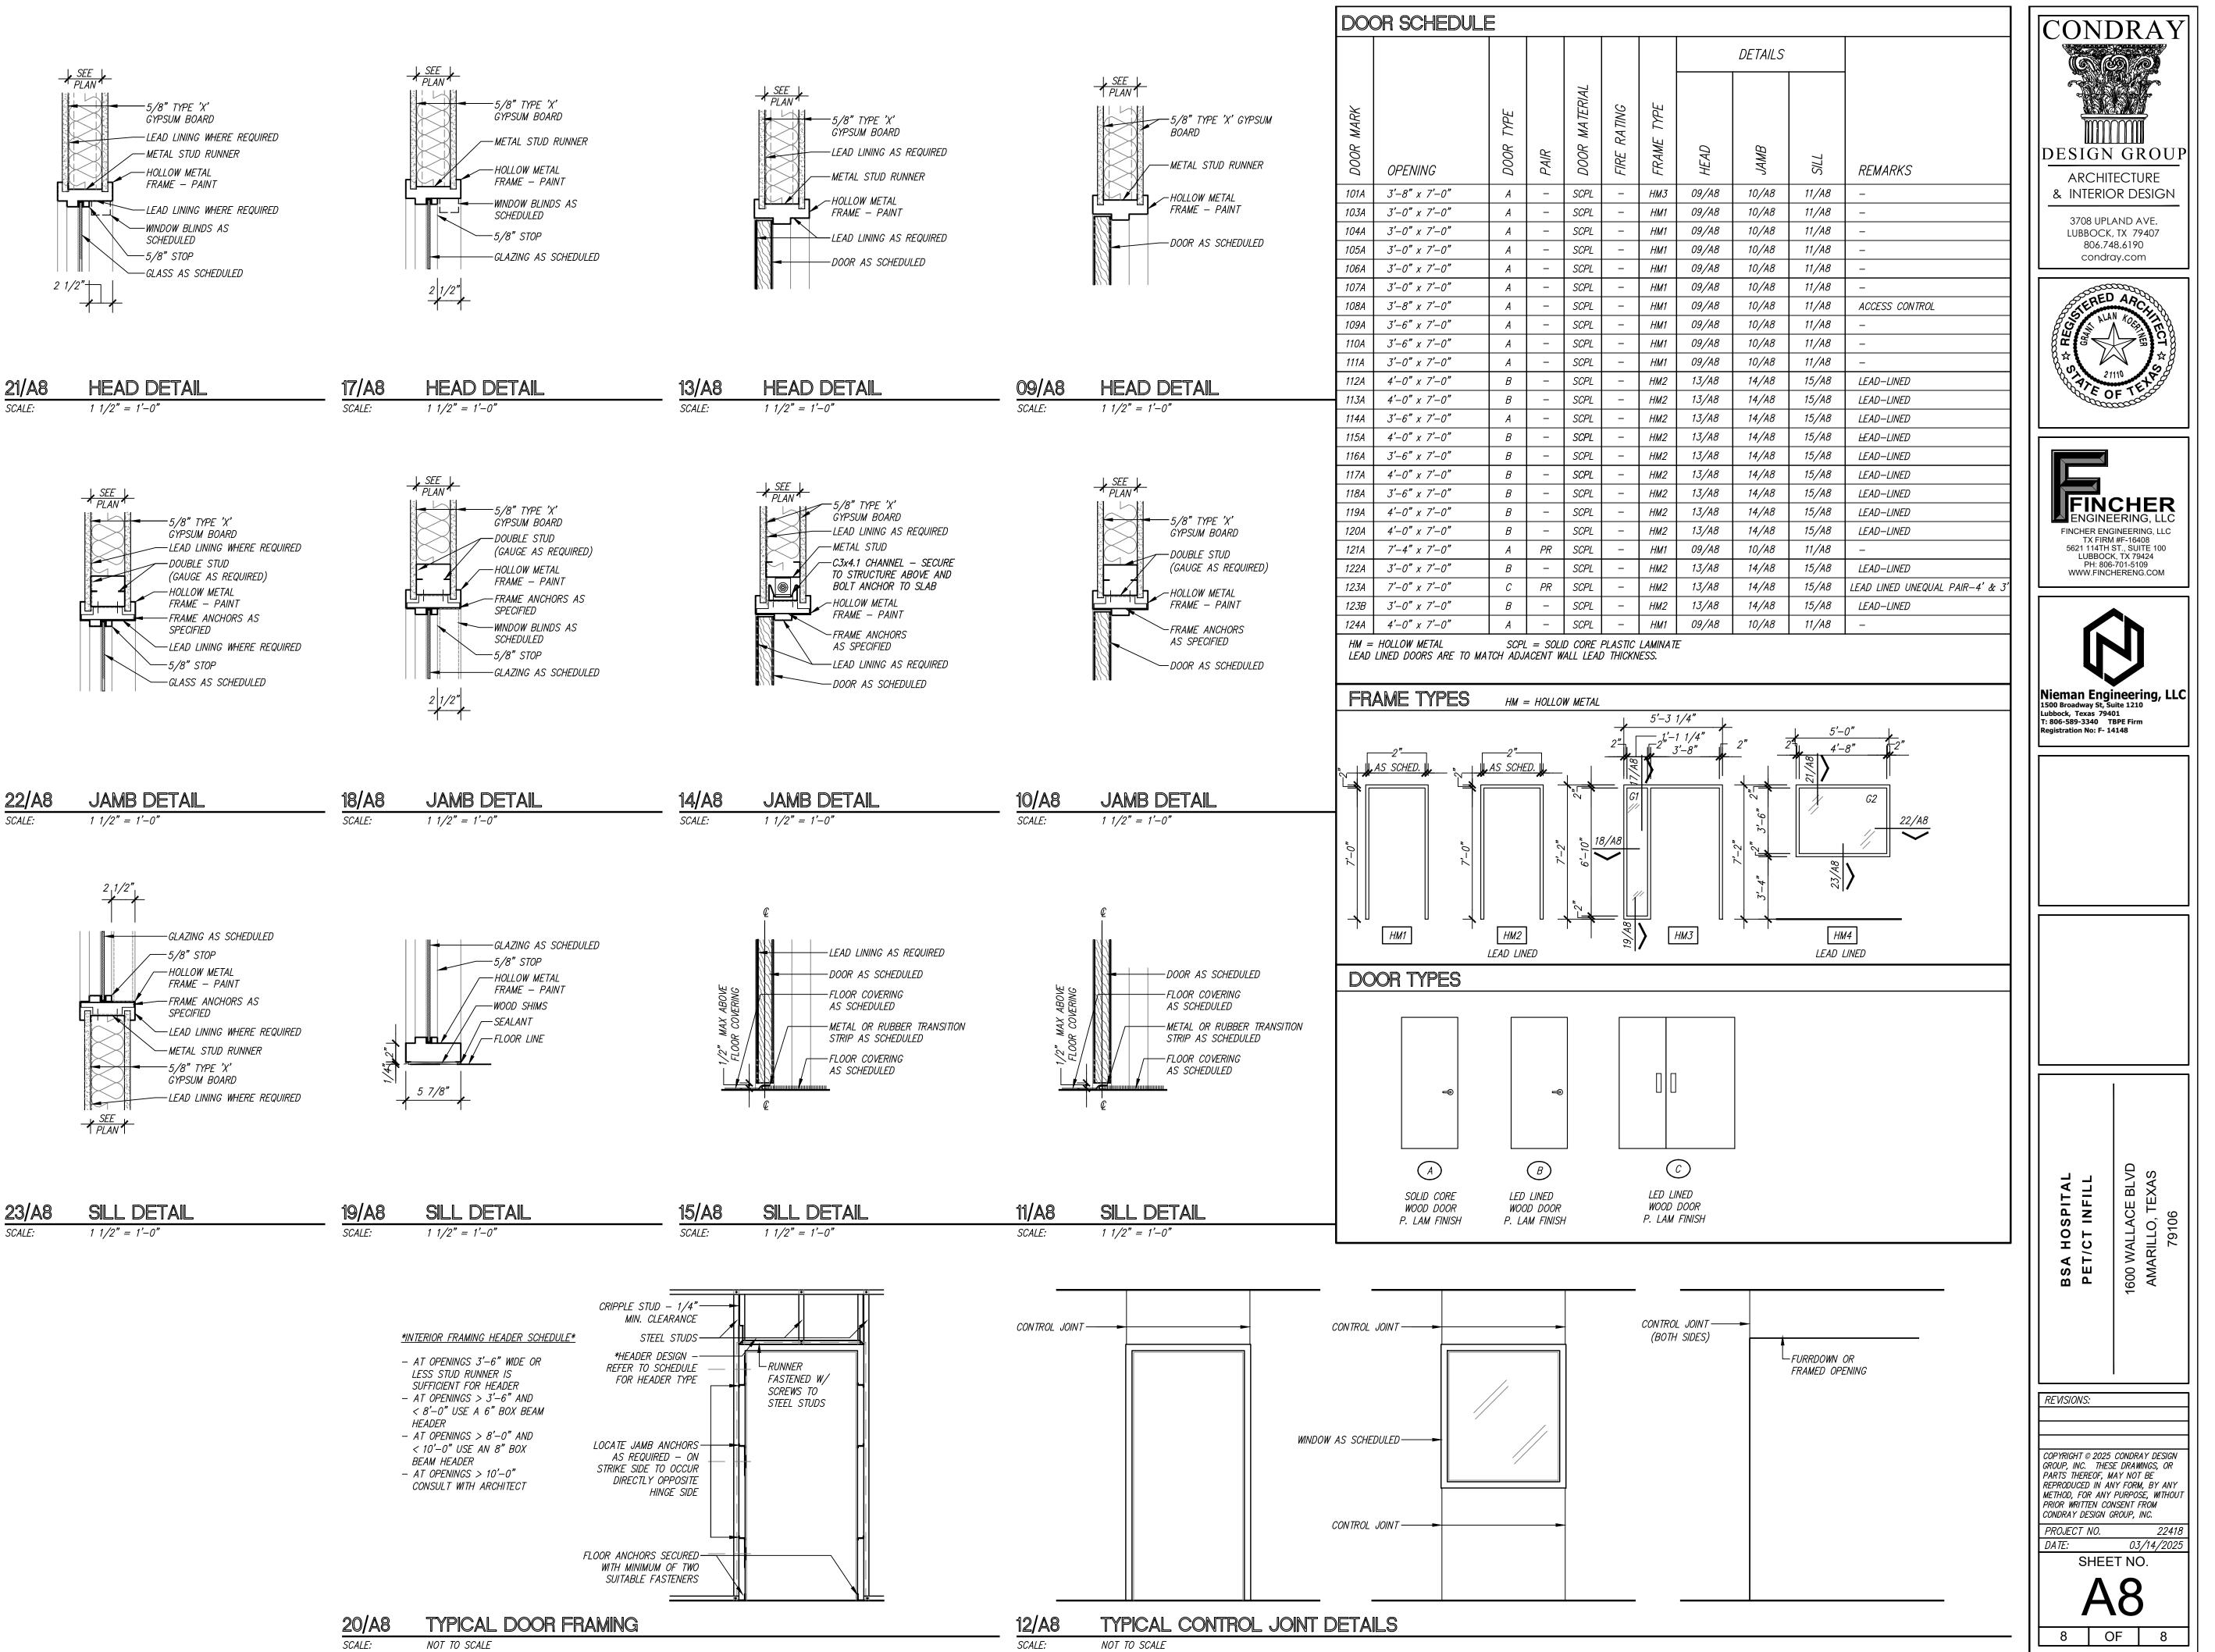

| 22418<br>03/14/2025<br>ET NO.                                                                                                                      |  |  |  |
| A                                                                                                                               | 6                                                                                                                                                  |  |  |  |
| 6 0                                                                                                                             | DF 8                                                                                                                                               |  |  |  |

6 OF 8



 20/A7
 MILLW

 SCALE:
 1" = 1'-0"











- 1). REFER TO THE PROJECT MANUAL AND FINISH SCHEDULE FOR ADDITIONAL INFORMATION. SHOULD THERE BE A DISCREPANCY BETWEEN THE DOCUMENTS, SUCH DISCREPANCY IS TO BE BROUGHT TO THE ATTENTION OF THE ARCHITECT AND THE CONTRACTOR SHALL RECEIVE INSTRUCTION PRIOR TO INSTALLATION OR PERFORMANCE OF SAID WORK. WORK PERFORMED IN CONFLICT WITH THE DRAWINGS OR SCHEDULE SHALL BE CORRECTED BY THE CONTRACTOR AT THEIR OWN EXPENSE.
- 2). ALL WORK IS TO BE PERFORMED ACCORDING TO MANUFACTURER'S RECOMMENDED METHODS.
- 3). FIELD VERIFY ALL DIMENSIONS NEW OR EXISTING PRIOR TO CONSTRUCTION AND ADJUST WHERE REQUIRED TO PROVIDE A PROPER AND COMPLETE INSTALLATION. NOTIFY THE ARCHITECT OF ANY DISCREPANCIES WITH EXISTING OR NEW CONDITIONS.
- 4). REPAIR EXISTING WALLS AND FLOORS AS SCHEDULED TO REMAIN AND REFINISH